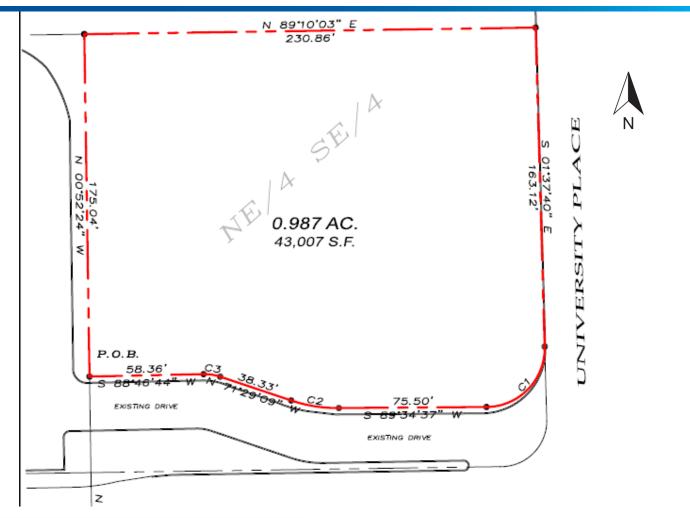

#### **Property Features**

- ±0.98 Acres
- Zoned UC (Urban Commercial)
- Close proximity to Main St. and Highway 75
- Easy access to Highway 75 on/off ramps
- Located within minutes to retail shopping, restaurants, and Southeastern Oklahoma State University
- Choctaw Casino located 5 miles south
- All utilities adjacent to the site