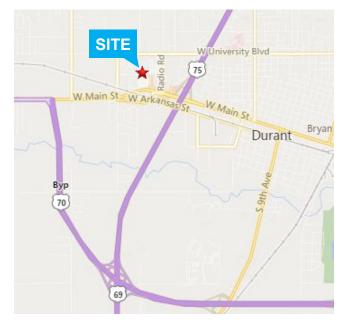

## Land for Sale Land Available for Sale

University PI, Durant, OK 74701

Positioned between Oklahoma City and Dallas, in a prime retail corridor in one of the fastest growing cities in the country, partnered with ideal lot dimensions, and a vastly growing tourism market, this site is perfectly positioned for retail, office, or service related industries.

#### **Property Features**

- ±0.98 Acres
- Zoned UC (Urban Commercial)
- Close proximity to Main St. and Highway 75
- Easy access to Highway 75 on/off ramps
- Located within minutes to retail shopping, restaurants, and Southeastern Oklahoma State University
- Choctaw Casino located 5 miles south
- All utilities adjacent to the site