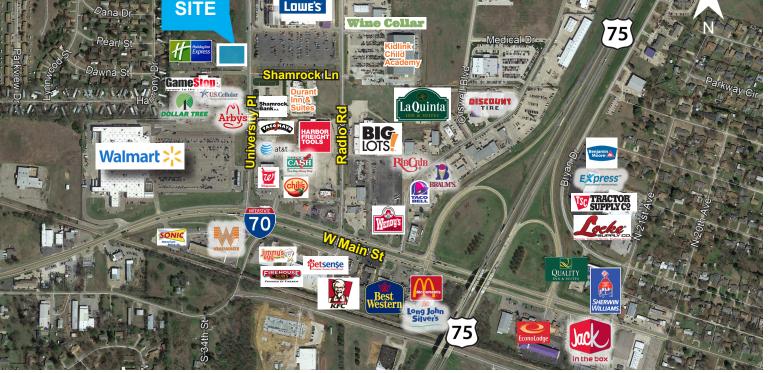

## Land for Sale Land Available for Sale

University PI, Durant, OK 74701

Positioned between Oklahoma City and Dallas, in a prime retail corridor in one of the fastest growing cities in the country, partnered with ideal lot dimensions, and a vastly growing tourism market, this site is perfectly positioned for retail, office, or service related industries.

#### **Property Features**

- ±0.98 Acres
- Zoned UC (Urban Commercial)
- Close proximity to Main St. and Highway 75
- Easy access to Highway 75 on/off ramps
- Located within minutes to retail shopping, restaurants, and Southeastern Oklahoma State University
- Choctaw Casino located 5 miles south
- All utilities adjacent to the site