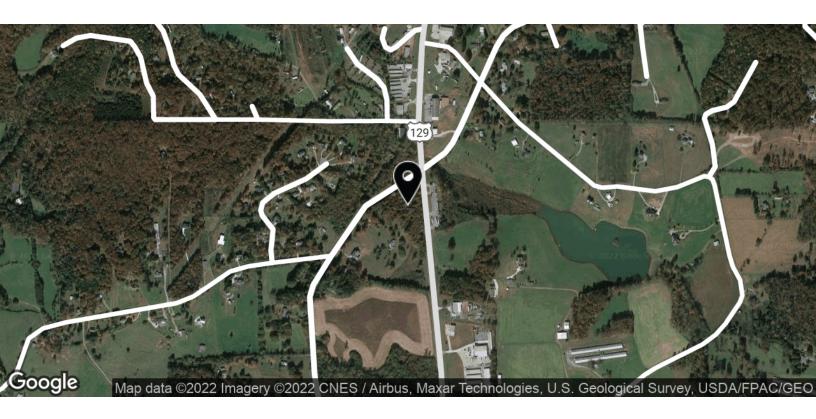

# Land for sale

6850 Old Cleveland Rd Clermont, GA 30527

# **Offering Summary**

Sale Price: \$159,000 / acre
Lot Size: 4 +/- Acres

- 4 +/- Acres on Cleveland Hwy
- Gentle topography
- 810 feet of frontage on Cleveland Hwy
- Utilities Available
- 11,800 average daily traffic volume