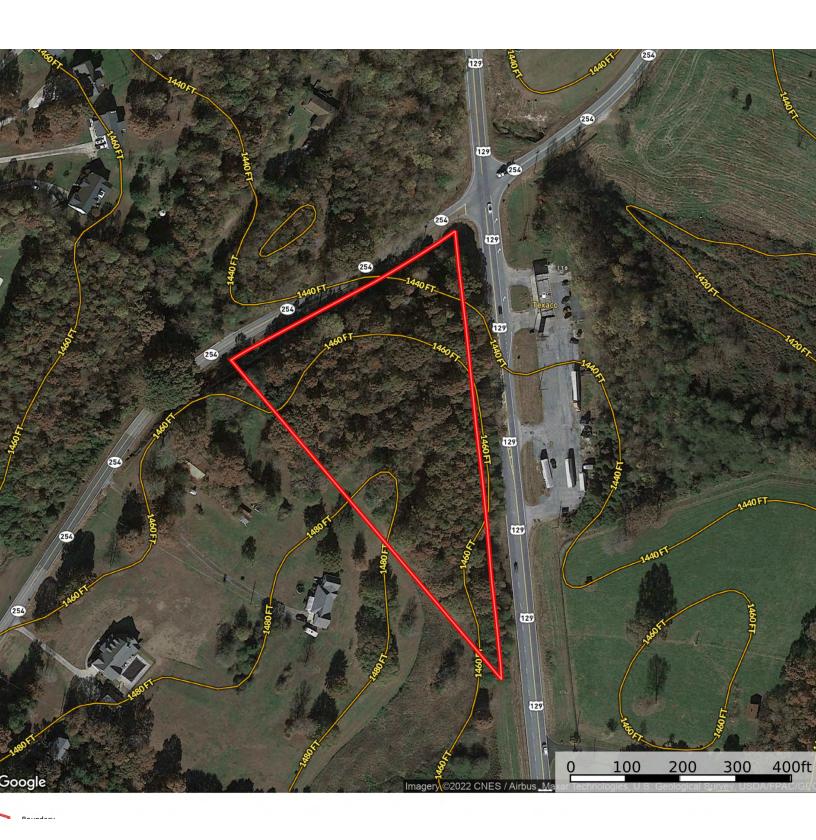

# Corner Land Lot on Cleveland Hwy

# **Offering Summary**

Sale Price: \$159,000 / acre
Lot Size: 4 +/- Acres

- 4 +/- Acres on Cleveland Hwy
- Gentle topography
- 810 feet of frontage on Cleveland Hwy
- Utilities Available
- 11,800 average daily traffic volume