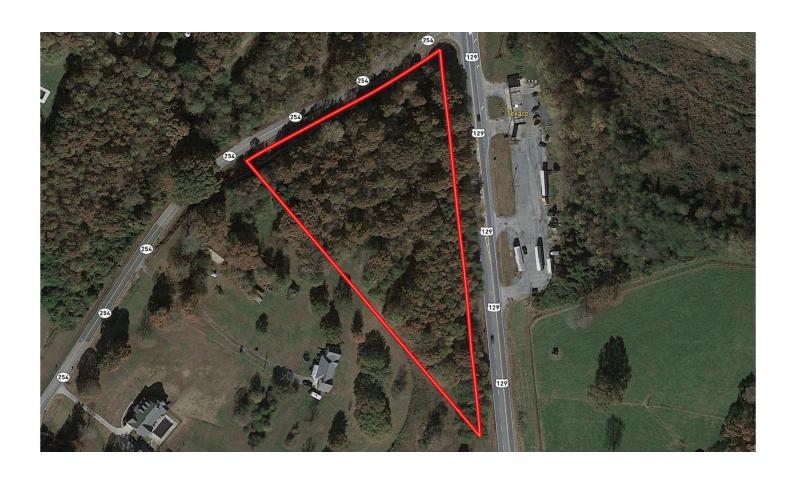

# Corner Land Lot on Cleveland Hwy

# **Offering Summary**

Sale Price: \$159,000 / acre
Lot Size: 4 +/- Acres

- 4 +/- Acres on Cleveland Hwy
- Gentle topography
- 810 feet of frontage on Cleveland Hwy
- Utilities Available
- 11,800 average daily traffic volume