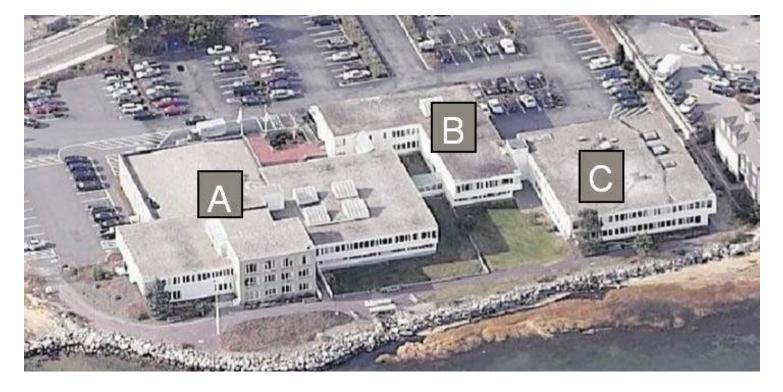

#### **AVAILABLE SPACES**

**BEN STOUT, CCIM** 

bstout@atlanticproperties.com

| SUITE | TENANT    | SIZE (SF) | LEASE TYPE     | LEASE RATE    | DESCRIPTION                                                   |
|-------|-----------|-----------|----------------|---------------|---------------------------------------------------------------|
| A 208 | Available | 250 SF    | Modified Gross | \$24.00 SF/yr | One room office located on the second<br>floor<br>*No Windows |
| A-170 | Available | 2,155 SF  | Modified Gross | \$27.00 SF/yr | -                                                             |
| A-200 | Available | 622 SF    | Modified Gross | \$27.00 SF/yr | -                                                             |