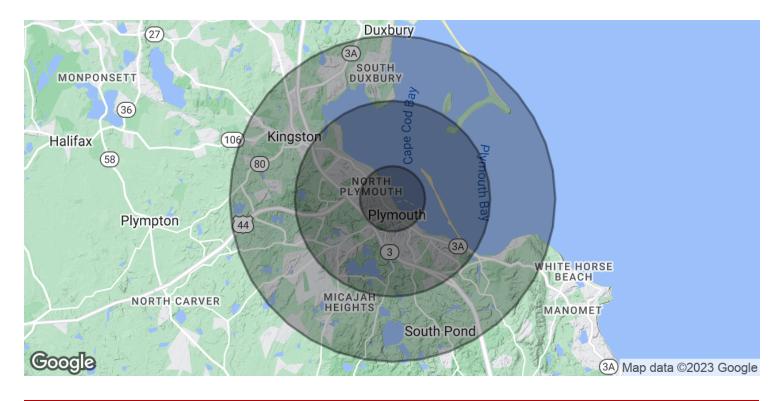

**ATLANTIC PROPERTIES** 

BEN STOUT, CCIM bstout@atlanticproperties.com O: 508.746.2500 X202

**ATLANTIC PROPERTIES** 

| POPULATION           | 1 MILE | 3 MILES | 5 MILES |
|----------------------|--------|---------|---------|
| Total Population     | 2,614  | 15,526  | 31,618  |
| Average age          | 41.2   | 42.2    | 42.1    |
| Average age (Male)   | 38.1   | 40.8    | 41.0    |
| Average age (Female) | 42.9   | 43.4    | 43.1    |

| HOUSEHOLDS & INCOME | 1 MILE    | 3 MILES   | 5 MILES   |
|---------------------|-----------|-----------|-----------|
| Total households    | 1,307     | 6,478     | 12,308    |
| # of persons per HH | 2.0       | 2.4       | 2.6       |
| Average HH income   | \$68,533  | \$78,373  | \$97,156  |
| Average house value | \$362,939 | \$345,726 | \$383,611 |