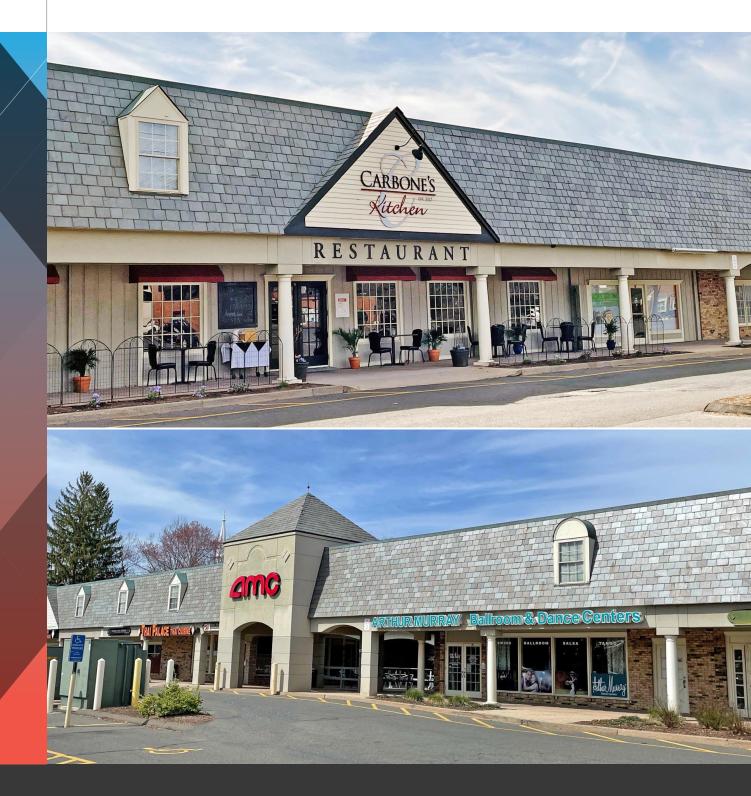

### Trophy Location in the Heart of Bloomfield CBD

Wintonbury Mall is a 110,578 SF shopping center ideally situated in downtown Bloomfield, located at 836 Park Avenue.

- 590-15,000 SF of retail, office or medical space
- 9.08 acres
- $\pm 600$  parking spaces
- On-site restaurants
- Built in 1980
- 12' ceiling
- BCD zoning
- Nearby amenities include CVS, US Post Office,
  Bloomfield Town Hall, the Town Library, Subway, etc.
- Asking Lease Rate: \$10.00-\$16.00/SF NNN