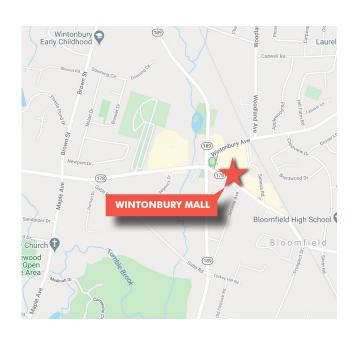

## WINTONBURY MALL

836 Park Avenue, Bloomfield, CT

### Trophy Location in the Heart of Bloomfield CBD

Wintonbury Mall is a 110,578 SF shopping center ideally situated in downtown Bloomfield, located at 836 Park Avenue.

- 590-15,000 SF of retail, office or medical space
- 9.08 acres
- $\pm 600$  parking spaces
- On-site restaurants
- Built in 1980
- 12' ceiling
- BCD zoning
- Nearby amenities include CVS, US Post Office,
  Bloomfield Town Hall, the Town Library, Subway, etc.
- Asking Lease Rate: \$10.00-\$16.00/SF NNN