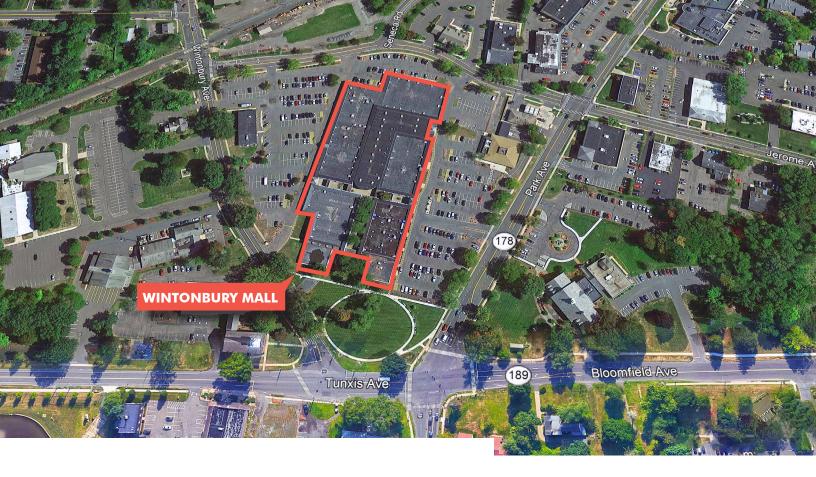

## WINTONBURY MALL

836 Park Avenue, Bloomfield, CT

### Trophy Location in the Heart of Bloomfield CBD

Wintonbury Mall is a 110,578 SF shopping center ideally situated in downtown Bloomfield, located at 836 Park Avenue.

- 590-15,000 SF of retail, office or medical space
- 9.08 acres
- $\pm 600$  parking spaces
- On-site restaurants
- Built in 1980
- 12' ceiling
- BCD zoning
- Nearby amenities include CVS, US Post Office,
  Bloomfield Town Hall, the Town Library, Subway, etc.
- Asking Lease Rate: \$10.00-\$16.00/SF NNN