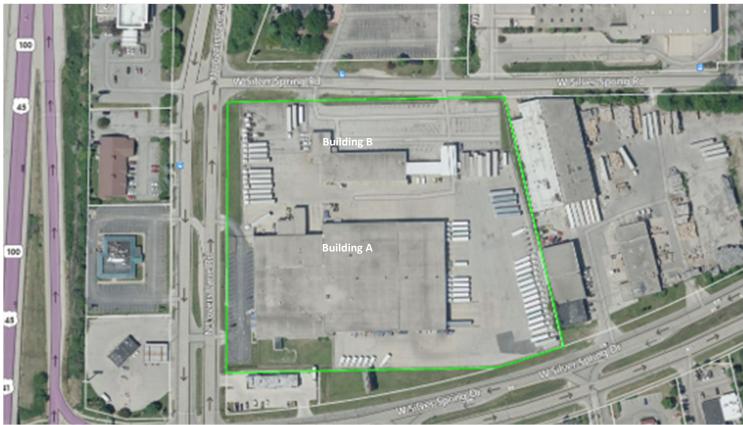

# **Aerial View**

Cresa © 2024. All rights reserved. The information contained in this document has been obtained from sources believed reliable. While Cresa does not doubt its accuracy, Cresa has not verified it and makes no guarantee, warranty, or representation about it. It is your responsibility to independently confirm its accuracy and completeness. Any projections, opinions, assumptions or estimates used are for example only and do not represent the current or future performance of the property. The value of this transaction to you depends on tax and other factors which should be evaluated by your tax, financial and legal advisors. You and your advisors should conduct a careful, independent investigation of the property to determine to your satisfaction the suitability of the property for your needs.

#### 5500 Lovers Lane Rd.

Milwaukee, WI 53225