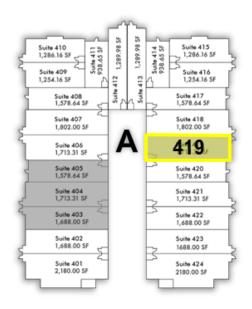

#### Suite 419 - 1,713.31 SF

- · Building A, Courtyard, Office/Medical Space
- \$14.50/SF base rent plus Operating Expenses, Gas/Electric and Janitorial.