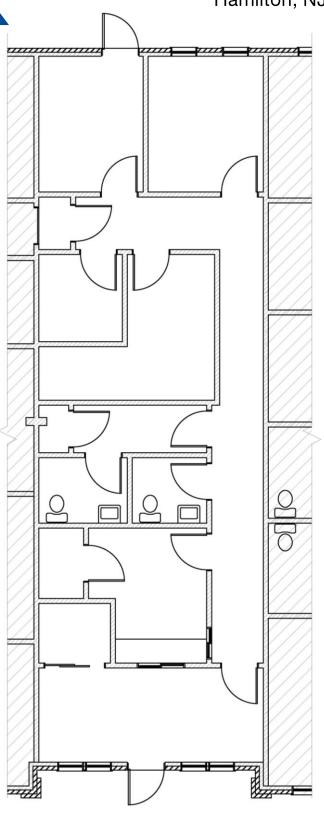

# ➡Suites 221-225 – 8,888 SF

- Building D; Office/Lab/Medical Rehab
- \$14.50/SF base rent plus Operating Expenses, Gas/Electric and Janitorial.
- Located in the front of the Complex

Floorplan to follow