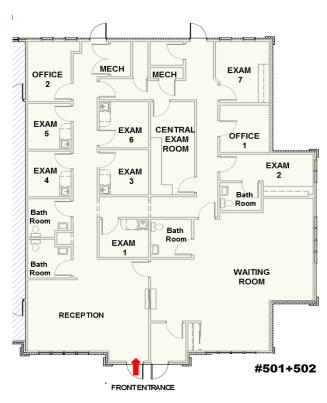

#### Suites 501 & 502 - 3,226.75 SF

- Building B, Courtyard, Medical/Office Space, Divisible to 1,250 SF
- \$14.50/SF base rent plus Operating Expenses, Gas/Electric and Janitorial.