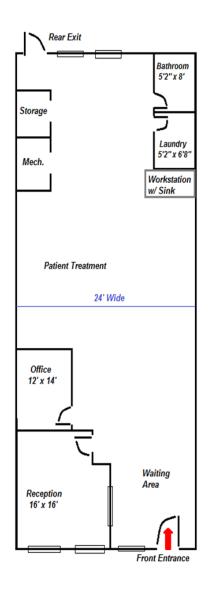

#### Suite 419 - 1,713.31 SF

- · Building A, Courtyard, Office/Medical Space
- \$14.50/SF base rent plus Operating Expenses, Gas/Electric and Janitorial.