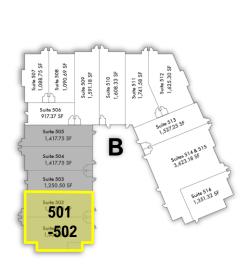

#### Suites 501 & 502 - 3,226.75 SF

- Building B, Courtyard, Medical/Office Space, Divisible to 1,250 SF
- \$14.50/SF base rent plus Operating Expenses, Gas/Electric and Janitorial.

#### **▶** Suite 503 – 1,251 SF

- Building B, Courtyard, Medical/Office Space
- \$14.50/SF base rent plus Operating Expenses, Gas/Electric and Janitorial.