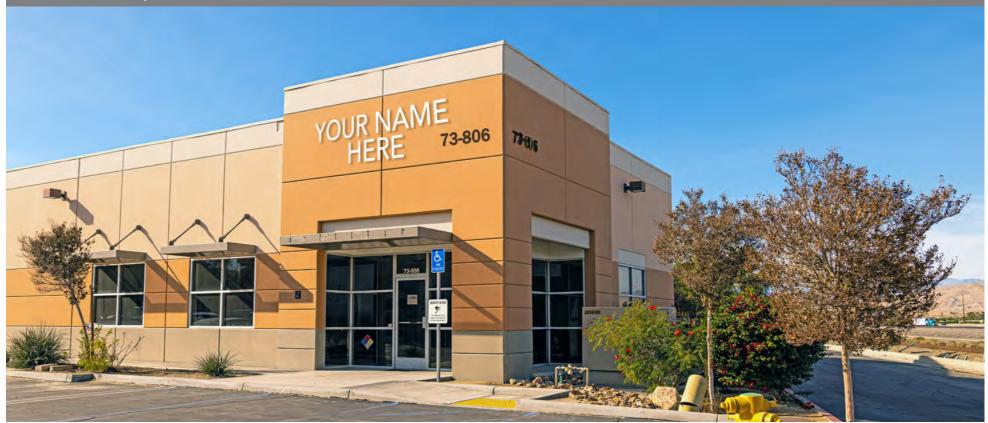

### 73-806 DINAH SHORE DRIVE

PALM DESERT, CA

# 5,596 SF SINGLE TENANT INDUSTRIAL BUILDING

- First time available in more than 15 years!
- Freeway-visible building signage
- Located in favored Dinah Shore business corridor
- Air-conditioned showroom with 2 restrooms

- 18 foot clear height warehouse with 12' high roll up door
- Yard area that can be fenced
- \$1.29 + NNN per SF per month