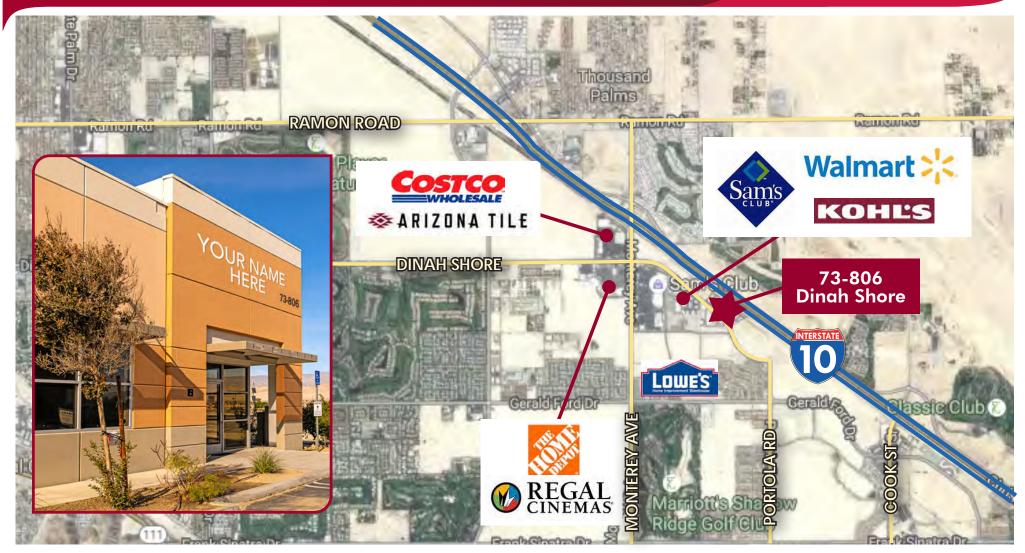

### 73-806 DINAH SHORE DRIVE

PALM DESERT, CA

# 5,596 SF SINGLE TENANT INDUSTRIAL BUILDING

- First time available in more than 15 years!
- Freeway-visible building signage
- Located in favored Dinah Shore business corridor
- Air-conditioned showroom with 2 restrooms