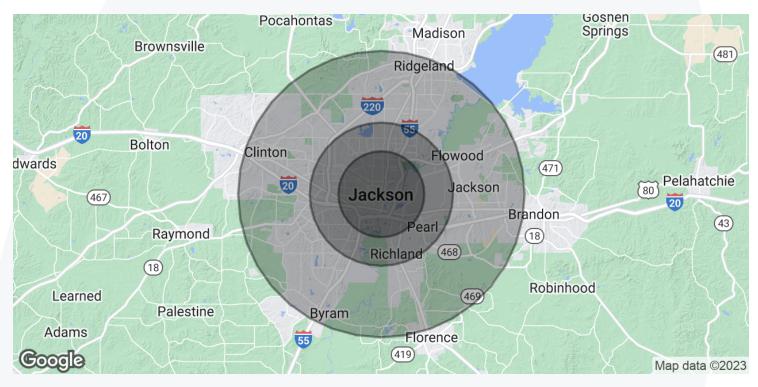

### **308 E PEARL STREET** JACKSON, MS 39201 DEMOGRAPHICS MAP & REPORT

| POPULATION                              | 3 MILES       | 5 MILES       | 10 MILES       |
|-----------------------------------------|---------------|---------------|----------------|
| Total Population                        | 38,702        | 114,822       | 287,866        |
| Average Age                             | 34.9          | 34.1          | 35.9           |
| Average Age (Male)                      | 35.8          | 33.9          | 34.6           |
| Average Age (Female)                    | 35.5          | 35.4          | 37.7           |
|                                         |               |               |                |
| HOUSEHOLDS & INCOME                     | 3 MILES       | 5 MILES       | 10 MILES       |
|                                         |               |               |                |
| Total Households                        | 19,317        | 53,604        | 125,345        |
| Total Households<br># of Persons per HH | 19,317<br>2.0 | 53,604<br>2.1 | 125,345<br>2.3 |
|                                         |               |               |                |
| # of Persons per HH                     | 2.0           | 2.1           | 2.3            |