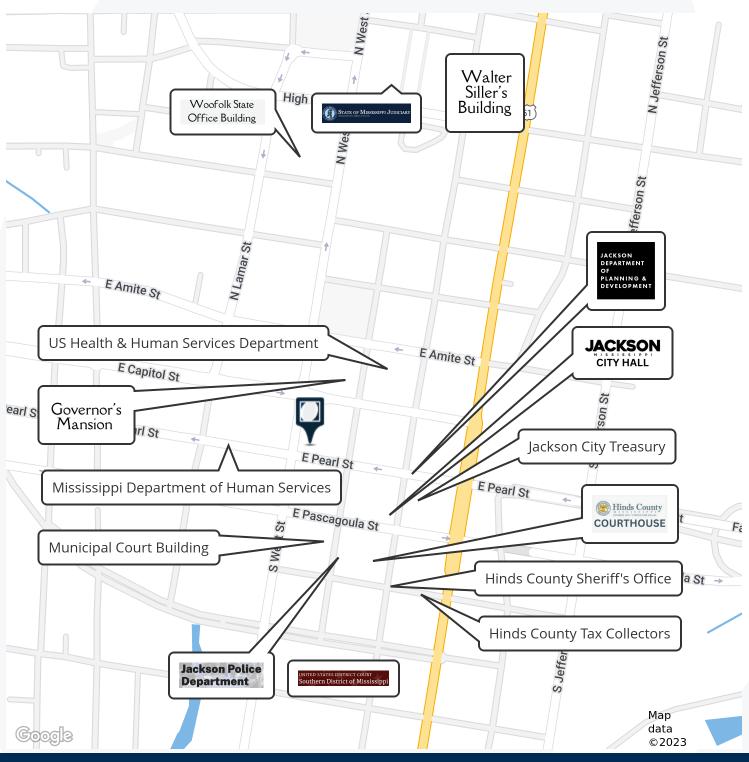

### **308 E PEARL STREET** JACKSON, MS 39201 **RETAILER MAP**

Overby Commercial • 800 Woodlands Pkwy., Ste. 206 • Ridgeland, MS 39157 • 601.366.8511 • Overby.net

COMMERCIAL

information contained herein h

## **308 E PEARL STREET** JACKSON, MS 39201 **RETAILER MAP**

Overby Commercial • 800 Woodlands Pkwy., Ste. 206 • Ridgeland, MS 39157 • 601.366.8511 • Overby.net

COMMERCIAL