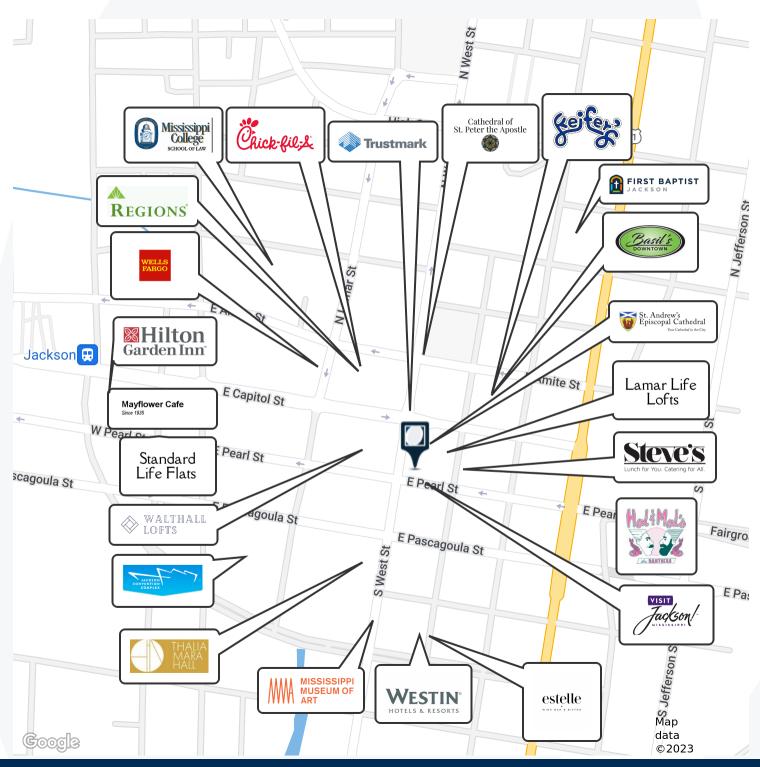

### **308 E PEARL STREET** JACKSON, MS 39201 **RETAILER MAP**

Overby Commercial • 800 Woodlands Pkwy., Ste. 206 • Ridgeland, MS 39157 • 601.366.8511 • Overby.net

COMMERCIAL

information contained herein h

## **308 E PEARL STREET** JACKSON, MS 39201 **RETAILER MAP**

Overby Commercial • 800 Woodlands Pkwy., Ste. 206 • Ridgeland, MS 39157 • 601.366.8511 • Overby.net

COMMERCIAL