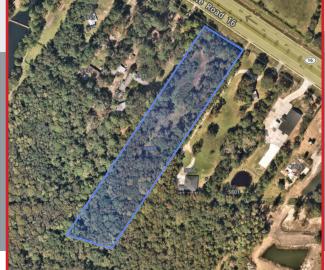

#### CLEARED/FILLED LAND AVAILABLE FOR SALE

- ♦ Total Size: ±5 acres
- ◆ Total Useable: ±3 acres
- ◆ 200' of road frontage on SR-16
- Zoning: PUD
- Development Rights: ± 36,000 SF
- Easy access to I-95
- Utilities: City Water and Sewer
- Delivery: Clearing Underway. Landlord to deliver land cleared and filled

#### Site Plan

5885 SR 16 | Saint Augustine, FL | 32092

NEWMARK PHOENIX REALTY GROUP