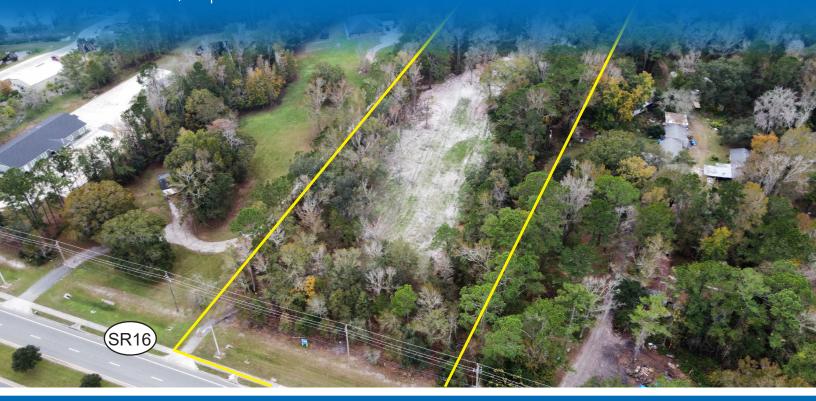

# Property Photos 5885 SR 16 | Saint Augustine, FL | 32092

#### CLEARED/FILLED LAND AVAILABLE FOR SALE

- ♦ Total Size: ±5 acres
- ◆ Total Useable: ±3 acres
- ◆ 200' of road frontage on SR-16
- Zoning: PUD
- Development Rights: ± 36,000 SF
- Easy access to I-95
- Utilities: City Water and Sewer
- Delivery: Clearing Underway. Landlord to deliver land cleared and filled