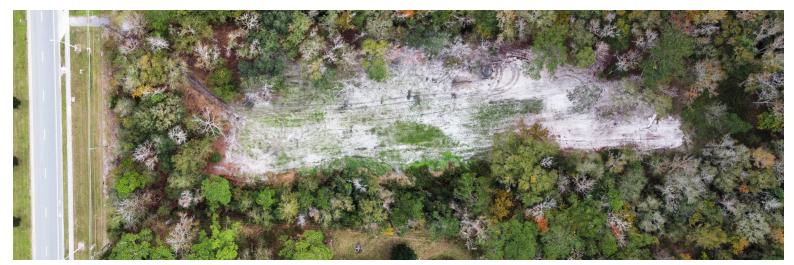

#### CLEARED/FILLED LAND AVAILABLE FOR SALE

- ♦ Total Size: ±5 acres
- ◆ Total Useable: ±3 acres
- ◆ 200' of road frontage on SR-16
- Zoning: PUD
- Development Rights: ± 36,000 SF
- Easy access to I-95
- Utilities: City Water and Sewer
- Delivery: Clearing Underway. Landlord to deliver land cleared and filled

# Property Photos 5885 SR 16 | Saint Augustine, FL | 32092