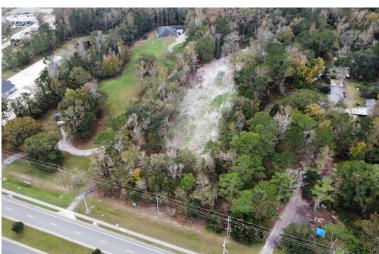

#### CLEARED/FILLED LAND AVAILABLE FOR SALE

- ♦ Total Size: ±5 acres
- ◆ Total Useable: ±3 acres
- ◆ 200' of road frontage on SR-16
- Zoning: PUD
- Development Rights: ± 36,000 SF
- Easy access to I-95
- Utilities: City Water and Sewer
- Delivery: Clearing Underway. Landlord to deliver land cleared and filled

# Property Photos 5885 SR 16 | Saint Augustine, FL | 32092