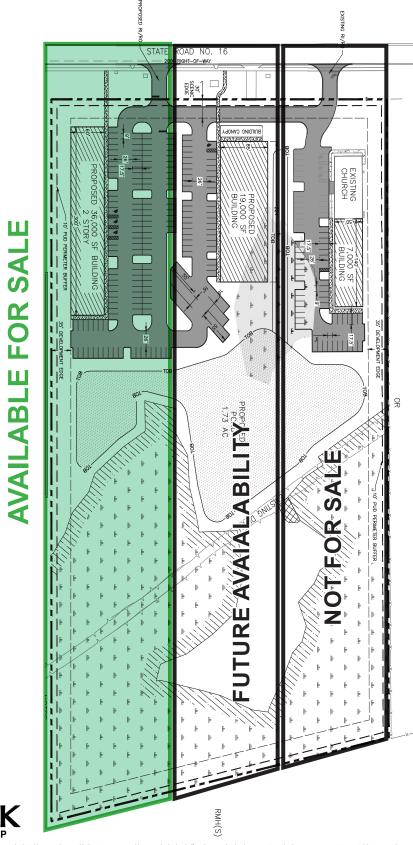

#### Site Plan

5885 SR 16 | Saint Augustine, FL | 32092

NEWMARK PHOENIX REALTY GROUP

#### CLEARED/FILLED LAND AVAILABLE FOR SALE

- ♦ Total Size: ±5 acres
- ◆ Total Useable: ±3 acres
- ◆ 200' of road frontage on SR-16
- Zoning: PUD
- Development Rights: ± 36,000 SF
- Easy access to I-95
- Utilities: City Water and Sewer
- Delivery: Clearing Underway. Landlord to deliver land cleared and filled