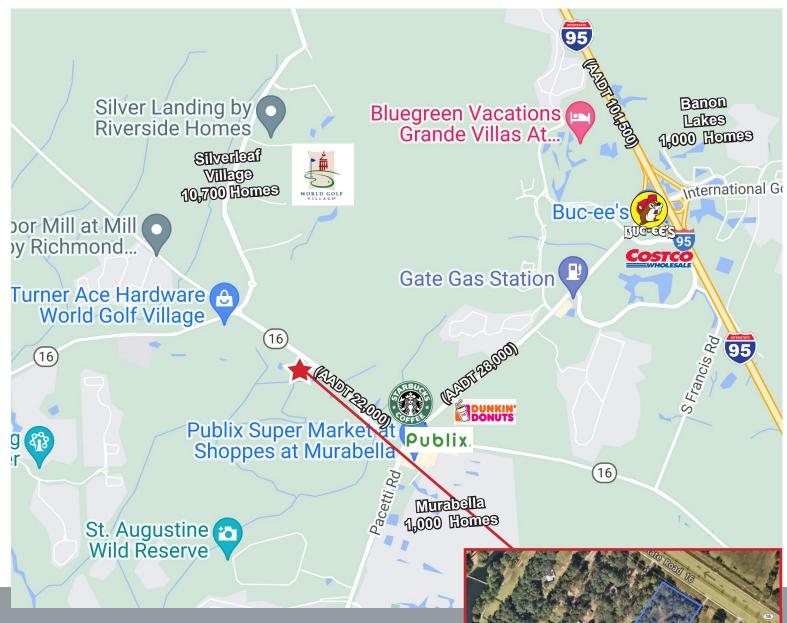

#### **Local Area**

5885 SR 16 | Saint Augustine, FL | 32092

### **Local Demographics**

 2 mi
 5 mi
 10mi

 2023 Population
 4,668
 23,157
 144,004

 2028 Estimated Population
 5,412
 26,826
 164,584

Notable neighborhoods (within 10 Mile Radius):

Nocatee10,000 HomesPalencia2,700 HomesSilverleaf10,700 HomesBeachwalk3,000 HomesBannon Lakes1,000 HomesMurabella1,000 Homes