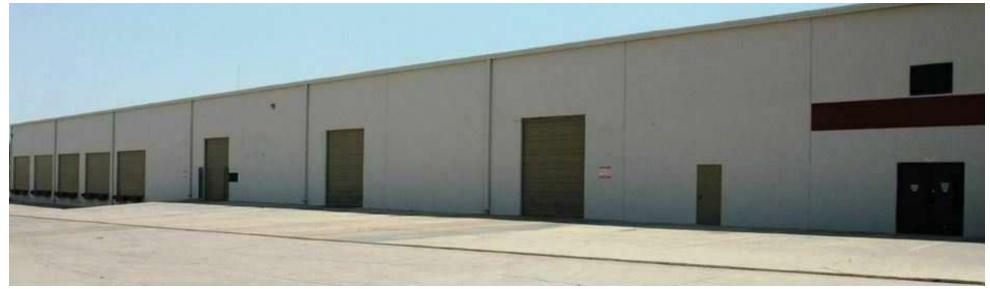

## **BUCKEYE INDUSTRIAL CENTER**

3702 West Buckeye Road, Phoenix, AZ 85009

### For Lease - Cross Dock Building

### **PROPERTY SUMMARY**

- ±24,500 SF Available
- Freestanding
- · Cross Dock Building
- ±22' Clear Height
- ±1.750 SF Office
- Eighteen (18) Truckwell Door Positions
- Six (6) Grade Level Doors
- +/-800 Amps, 277/480v Power (Power to be Verified)
- Fire Sprinklered
- Clear Span Building
- ±2.5 Miles from I-10 & ±2.5 Miles from I-17