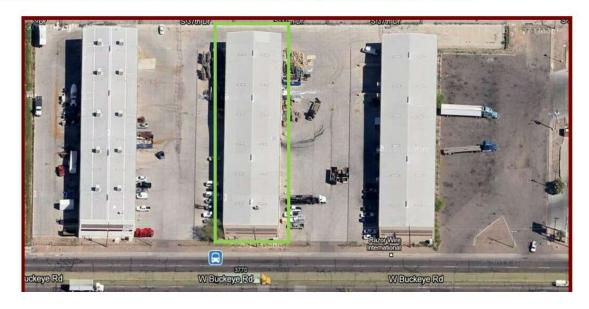

nix, AZ 85009



### For Lease - Cross Dock Building



### **PROPERTY SUMMARY**

- ±24,500 SF Available
- Freestanding
- · Cross Dock Building
- ±22' Clear Height
- ±1.750 SF Office
- Eighteen (18) Truckwell Door Positions
- Six (6) Grade Level Doors
- +/-800 Amps, 277/480v Power (Power to be Verified)
- Fire Sprinklered
- Clear Span Building
- ±2.5 Miles from I-10 & ±2.5 Miles from I-17

#### **ROD CROTTY**

Associate Broker | 602.386.1225 (D) rcrotty@cutlercommercial.com



### **CUTLER COMMERCIAL**

2150 East Highland Avenue, Suite 207, Phoenix, AZ 85016 602.955.3500 | cutlercommercial.com

# **BUCKEYE INDUSTRIAL CENTER**

3702 West Buckeye Road, Phoenix, AZ 85009



### Floor Plan & Aerial Photo



### NOTE: ALL DIMENSIONS ARE APPROXIMATE AND THE SITE PLAN/FLOOR PLAN IS NOT TO SCALE



### **ROD CROTTY**

Associate Broker | 602.386.1225 (D) rcrotty@cutlercommercial.com

### **CUTLER COMMERCIAL**

2150 East Highland Avenue, Suite 207, Phoenix, AZ 85016 602.955.3500 | cutlercommercial.com