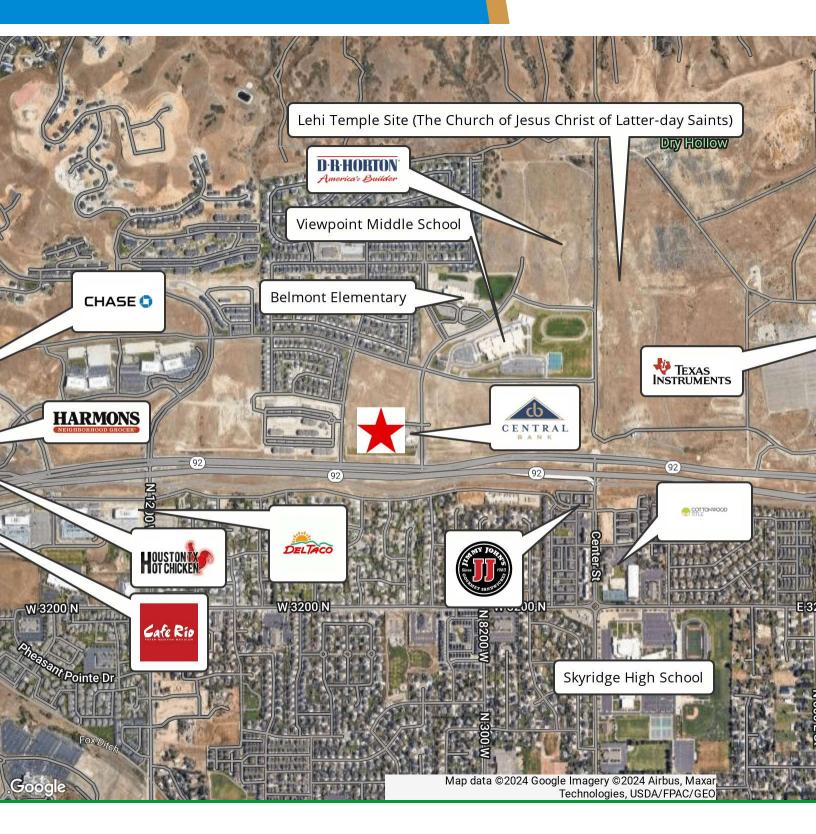

### **Property Description**

Planned Office Condo Building coming online in East Lehi. Own your own office space and have great signage on

Timpanogos Highway. Building will be delivered as a subdivided condo units with the core and shell of the building completed. Reserve your space now!