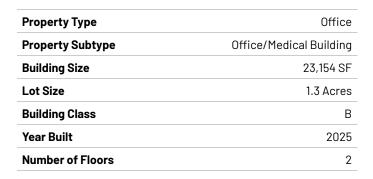

#### **Offering Summary**

| Sale Price:      | Call for Details |
|------------------|------------------|
| Number of Units: | 5                |
| Building Size:   | 23,154 SF        |

| Demographics      | 1 Mile    | 3 Miles   | 5 Miles   |
|-------------------|-----------|-----------|-----------|
| Total Households  | 2,375     | 14,385    | 40,739    |
| Total Population  | 8,931     | 54,022    | 148,274   |
| Average HH Income | \$135,196 | \$127,531 | \$124,562 |