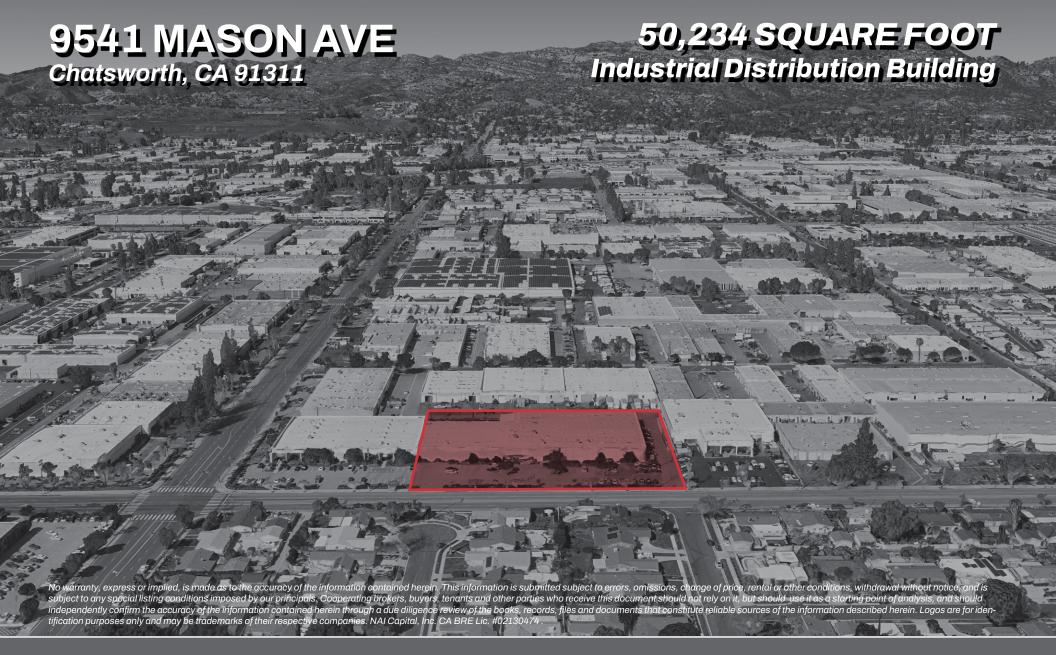

CH
Executive Vice President
d. 818 421 1661
mehrlich@naicapital.com
CA DRE #01936772

SEAN IEZZA
Associate
d. 805 233 5228
siezza@naicapital.com
CA DRE #02220089

NAI CAPITAL 15821 Ventura Blvd Suite #320 Encino, CA 91436 818-905-2400



#### **PROPERTY HIGHLIGHTS**



**50,234 SF** Industrial Building



**113,692** Foot Lot



**128 - 2.55/1000** Parking



(5) High Security Rollup Doors Dock High: 12'X10' (2), 12'X16' Ground Level: 12'X14' & 12'X16'



(8) Offices, (1) Conference Room, (1) Training Room and (3) Break Rooms Offices



**18'** Clearance



(4) Dock High Positions with (2) Load Levelers, and (2) Ground level Loading Doors Dock High



**7** Restrooms



Rate \$1.50 NNN \$0.13







### **AERIAL MAP**



## **PROPERTY PHOTOS**











### **PROPERTY PHOTOS**













# CHATSWORTH INDUSTRIAL BUILDING FOR SUBLEASE

MATT EHRLICH
Executive Vice President
d. 818 421 1661
mehrlich@naicapital.com
CA DRE #01936772

SEAN IEZZA
Associate
d. 805 233 5228
siezza@naicapital.com
CA DRE #02220089

NAI CAPITAL 15821 Ventura Blvd Suite #320 Encino, CA 91436 818-905-2400