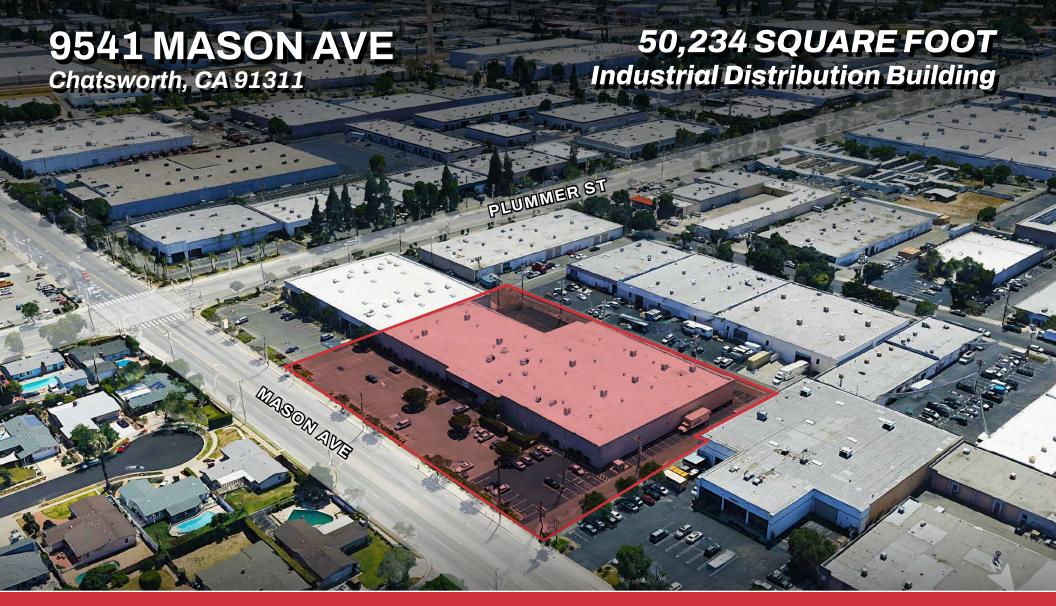

\$10K Broker Bonus for a Sublease of Three Years

# CHATSWORTH INDUSTRIAL BUILDING FOR SUBLEASE

MATT EHRLICH
Executive Vice President
d. 818 421 1661
mehrlich@naicapital.com
CA DRE #01936772

SEAN IEZZA
Associate
d. 805 233 5228
siezza@naicapital.com
CA DRE #02220089

NAI CAPITAL 15821 Ventura Blvd Suite #320 Encino, CA 91436 818-905-2400



#### **PROPERTY HIGHLIGHTS**



**50,234 SF** Industrial Building



**113,692** Foot Lot



**128 - 2.55/1000** Parking



(5) High Security Rollup Doors Dock High: 12'X10' (2), 12'X16' Ground Level: 12'X14' & 12'X16'



(8) Offices, (1) Conference Room, (1) Training Room and (3) Break Rooms Offices



**18'** Clearance



(4) Dock High Positions with (2) Load Levelers, and (2) Ground level Loading Doors Dock High



**7** Restrooms



Rate \$1.50