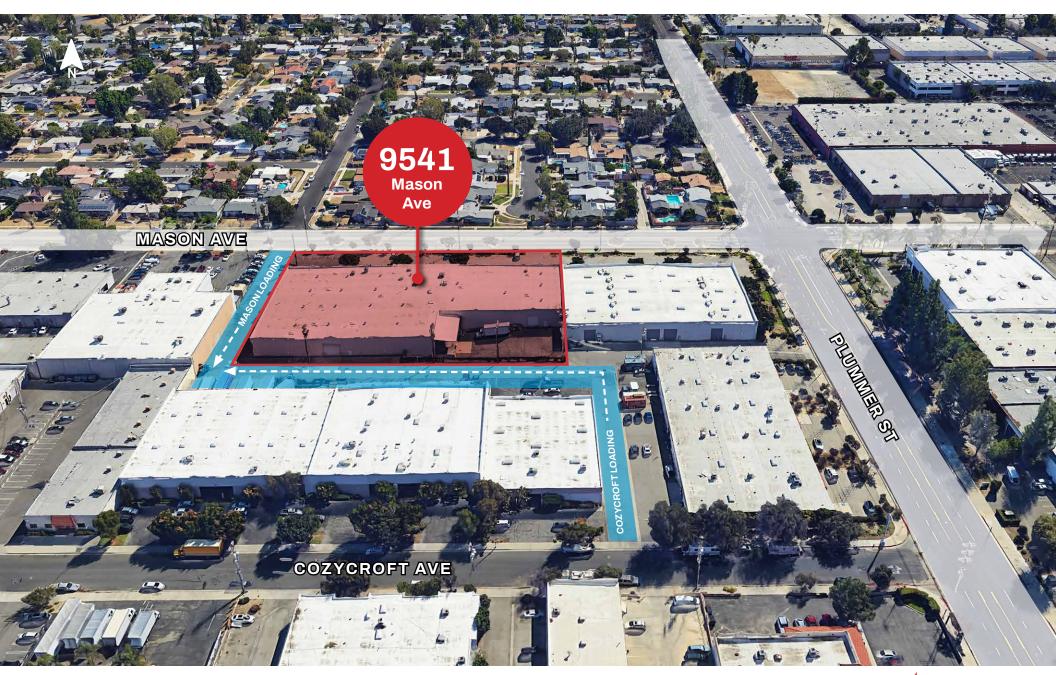

Three Years

# CHATSWORTH INDUSTRIAL BUILDING FOR SUBLEASE

MATT EHRLICH
Executive Vice President
d. 818 421 1661
mehrlich@naicapital.com
CA DRE #01936772

SEAN IEZZA
Associate
d. 805 233 5228
siezza@naicapital.com
CA DRE #02220089

NAI CAPITAL 15821 Ventura Blvd Suite #320 Encino, CA 91436 818-905-2400



#### **PROPERTY HIGHLIGHTS**



**50,234 SF** Industrial Building



**113,692** Foot Lot



**128 - 2.55/1000** Parking



(5) High Security Rollup Doors Dock High: 12'X10' (2), 12'X16' Ground Level: 12'X14' & 12'X16'



(8) Offices, (1) Conference Room, (1) Training Room and (3) Break Rooms Offices



**18'** Clearance



(4) Dock High Positions with (2) Load Levelers, and (2) Ground level Loading Doors Dock High



**7** Restrooms



Rate \$1.50 NNN \$0.13







### **AERIAL MAP**



## **PROPERTY PHOTOS**











### **PROPERTY PHOTOS**













# CHATSWORTH INDUSTRIAL BUILDING FOR SUBLEASE

MATT EHRLICH
Executive Vice President
d. 818 421 1661
mehrlich@naicapital.com
CA DRE #01936772

SEAN IEZZA
Associate
d. 805 233 5228
siezza@naicapital.com
CA DRE #02220089

NAI CAPITAL 15821 Ventura Blvd Suite #320 Encino, CA 91436 818-905-2400