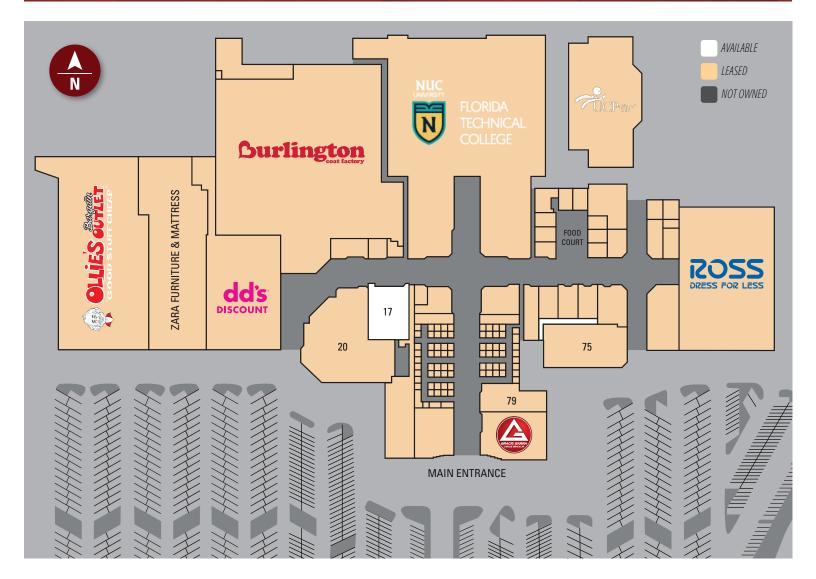

### **PROPERTY HIGHLIGHTS**

- Located in the Fastest Growing Latino Community
- 404,000 SF Retail Shopping Destination
- Anchored by Ross, Burlington Coat Factory, dd's Discounts, and Ollie's Bargain Outlet
- Weekly In-Door Foot Traffic 39,517 Consumers, 17% Increases Year Over Year
- Highly Visible Along the Busy U.S. 192
- Multiple Access Points Including a Signalized Intersection
- Unit 20 & Unit 75 Have Private Exterior Entrances
- Combined Traffic Counts: 85,271 VPD