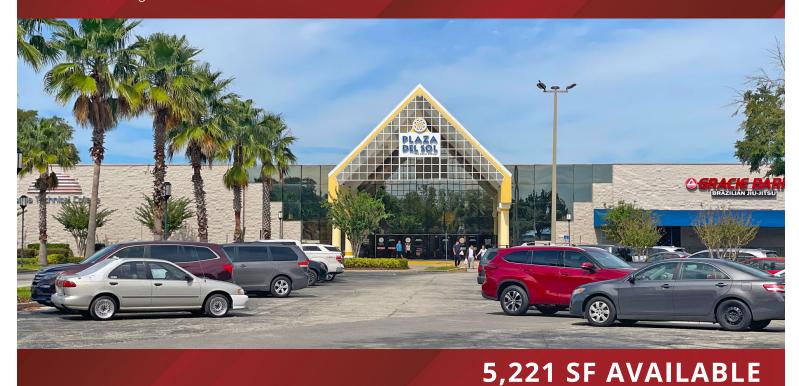

3831 W. Vine Street Kissimmee, FL 34741 Lat 28.304, Long -81.442

### **PROPERTY HIGHLIGHTS**

- Located in the Fastest Growing Latino Community
- 404,000 SF Retail Shopping Destination
- Anchored by Ross, Burlington Coat Factory, dd's Discounts, and Ollie's Bargain Outlet
- Weekly In-Door Foot Traffic 39,517 Consumers, 17% Increases Year Over Year
- Highly Visible Along the Busy U.S. 192
- Multiple Access Points Including a Signalized Intersection
- Unit 20 & Unit 75 Have Private Exterior Entrances
- Combined Traffic Counts: 85,271 VPD