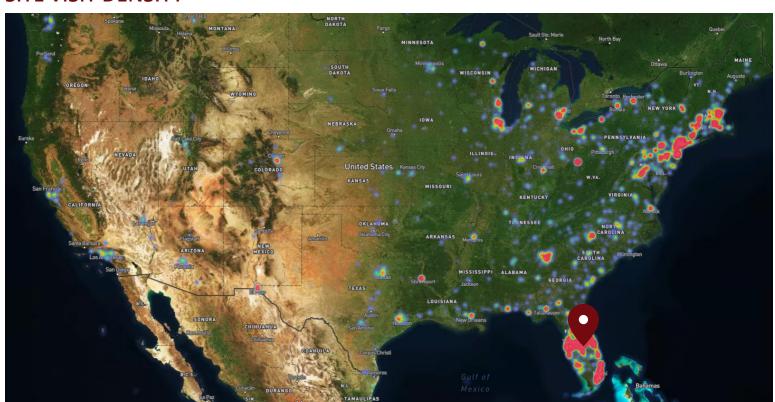

#### SITE VISIT DENSITY

Red, orange, and yellow colors represent the location of 60% of site visitors

Data provided by Placer Labs Inc. (www.placer.ai)