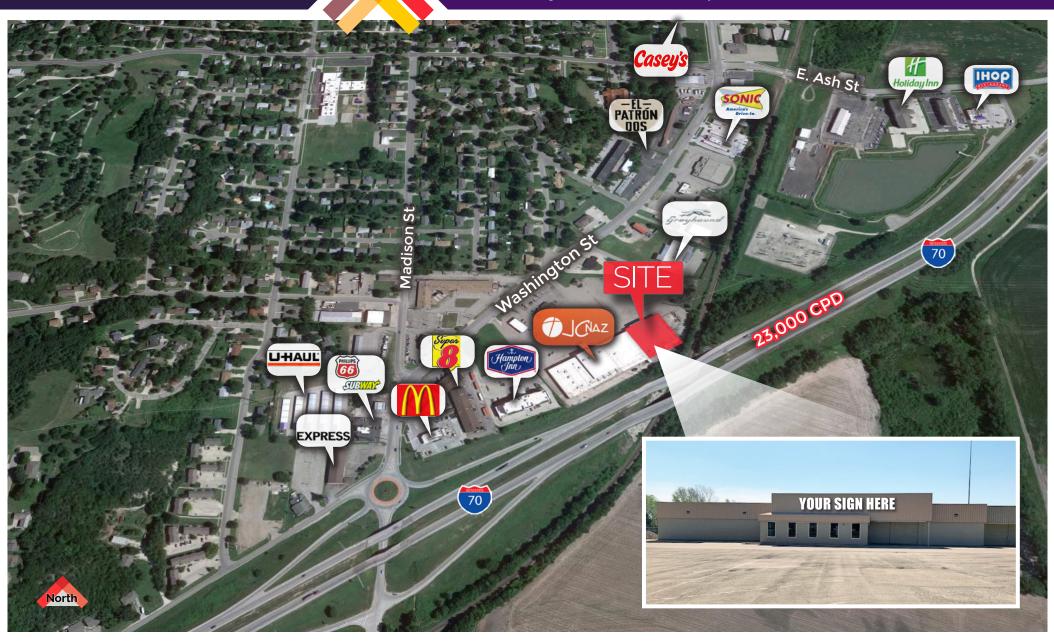

#### **PROPERTY HIGHLIGHTS**

- 28,100 SF space available
- Great for discount retail, flex space, or storage uses
- Visibility from I-70 with 23,000 CPD
- · Adjacent to on-ramp for easy highway access
- Great signage opportunities on I-70 and S. Washington Street
- Minutes from Fort Riley; home to over 15,000 active duty members
- Asking Sale Price: \$1,500,000
- Asking Lease Rate \$6.00/SF