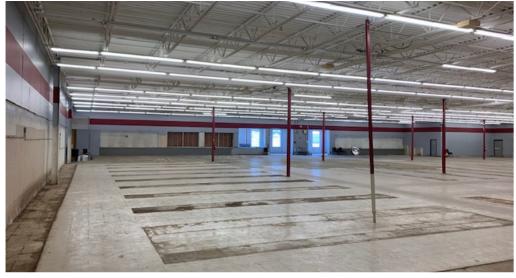

#### **PROPERTY HIGHLIGHTS**

- 28,100 SF space available
- Great for discount retail, flex space, or storage uses
- Visibility from I-70 with 23,000 CPD
- · Adjacent to on-ramp for easy highway access
- Great signage opportunities on I-70 and S. Washington Street
- Minutes from Fort Riley; home to over 15,000 active duty members
- Asking Sale Price: \$1,500,000
- Asking Lease Rate \$6.00/SF