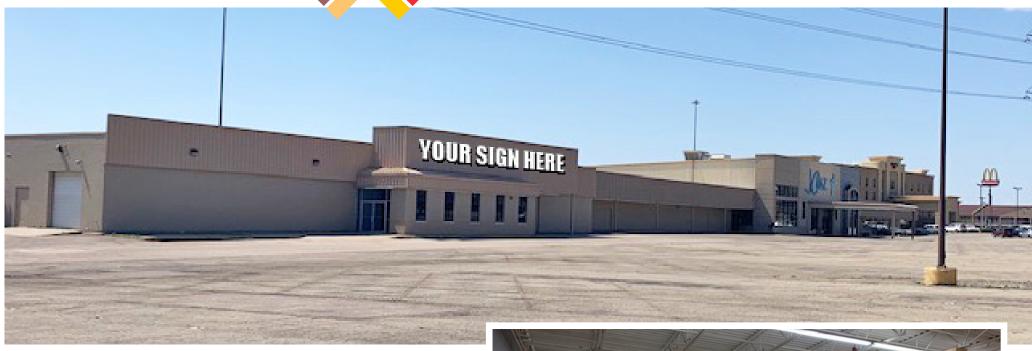

#### **PROPERTY HIGHLIGHTS**

- 28,100 SF space available
- Great for discount retail, flex space, or storage uses
- Visibility from I-70 with 23,000 CPD
- · Adjacent to on-ramp for easy highway access
- Great signage opportunities on I-70 and S. Washington Street
- Minutes from Fort Riley; home to over 15,000 active duty members
- Asking Sale Price: \$1,500,000
- Asking Lease Rate \$6.00/SF