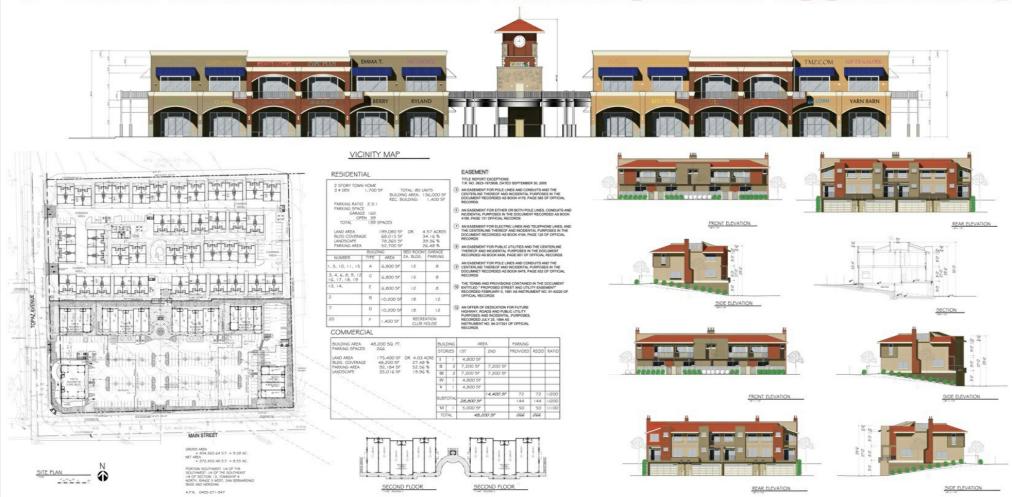

#### **Property Details**

LOCATION, LOCATION, LOCATION!!! 8.55 ACRE OF COMMERCIAL/RESIDENTIAL MIXED USE ZONE LAND!! One of the most important signalize corner in Hesperia. Located right on the corner of Main St. and Topaz Ave. Only about a mile east of 15 Freeway Exit. Caddy corner from Topaz Square Complex with express car wash, Shops at Topaz and Topaz Market Place Strip Mall Centers. In 2005 seller has spent over \$300K on a "MIX-USE" Development plan consist of 68,015 square feet of 80-unit apartment complex at the back with 180 Parking Spaces and 48,200 square feet of 7 separate commercial buildings complex on the front back with 266 Parking Spaces (This development plan has expired). Per city of Hesperia this Plan and Entitlement will be approval when resubmitted. SELLER WILL PROVIDE ALL DOCUMENTION RELATED TO THE MIX-USE DEVELOPMENT. High Desert is booming, recently approved High Speed Train from Apple Valley to Las Vegas, including their Maintenance Facilities. The project is expected to bring many jobs, increase housing needs, and boost the economy. Also, Barstow has approved plan for a ± 4,500 Acre Burlington Northern Santa Fe (BNSF) Rail Facilities known as the Barstow International Gateway. The project will act as an inland port facility, shipping containers from the Ports of Los Angeles and Long Beach for sorting and staging. BNSF Railroad will be investing approx. \$1.5 billion and this project estimates the creation of nearly 20,000 jobs for the Barstow area.