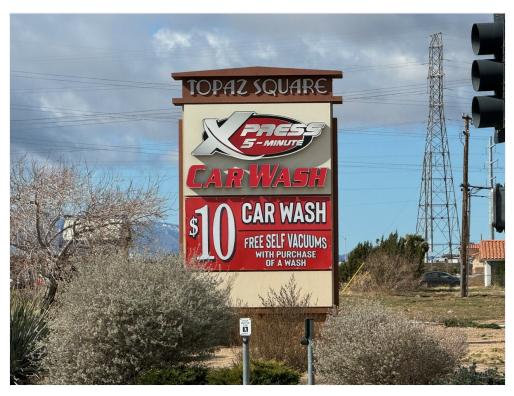

#### **Property Details**

LOCATION, LOCATION, LOCATION!!! 8.55 ACRE OF COMMERCIAL/RESIDENTIAL MIXED USE ZONE LAND!! One of the most important signalize corner in Hesperia. Located right on the corner of Main St. and Topaz Ave. Only about a mile east of 15 Freeway Exit. Caddy corner from Topaz Square Complex with express car wash, Shops at Topaz and Topaz Market Place Strip Mall Centers. In 2005 seller has spent over \$300K on a "MIX-USE" Development plan consist of 68,015 square feet of 80-unit apartment complex at the back with 180 Parking Spaces and 48,200 square feet of 7 separate commercial buildings complex on the front back with 266 Parking Spaces (This development plan has expired). Per city of Hesperia this Plan and Entitlement will be approval when resubmitted. SELLER WILL PROVIDE ALL DOCUMENTION RELATED TO THE MIX-USE DEVELOPMENT. High Desert is booming, recently approved High Speed Train from Apple Valley to Las Vegas, including their Maintenance Facilities. The project is expected to bring many jobs, increase housing needs, and boost the economy. Also, Barstow has approved plan for a ± 4,500 Acre Burlington Northern Santa Fe (BNSF) Rail Facilities known as the Barstow International Gateway. The project will act as an inland port facility, shipping containers from the Ports of Los Angeles and Long Beach for sorting and staging. BNSF Railroad will be investing approx. \$1.5 billion and this project estimates the creation of nearly 20,000 jobs for the Barstow area.

#### **Property Photos**

Main-Topaz-Sign MainSt-TopazAve-Pic

Main St., Hesperia, CA 92345