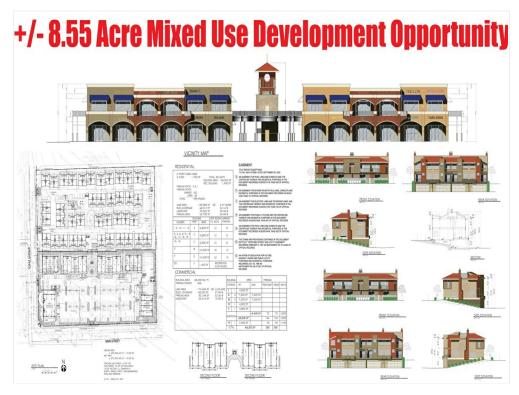

# +/- 8.55 Acre Mixed Use Development Opportunity

Main St., Hesperia, CA 92345

#### **Property Details**

LOCATION, LOCATION, LOCATION!!! 8.55 ACRE OF COMMERCIAL/RESIDENTIAL MIXED USE ZONE LAND!! One of the most important signalize corner in Hesperia. Located right on the corner of Main St. and Topaz Ave. Only about a mile east of 15 Freeway Exit. Caddy corner from Topaz Square Complex with express car wash, Shops at Topaz and Topaz Market Place Strip Mall Centers. In 2005 seller has spent over \$300K on a "MIX-USE" Development plan consist of 68,015 square feet of 80-unit apartment complex at the back with 180 Parking Spaces and 48,200 square feet of 7 separate commercial buildings complex on the front back with 266 Parking Spaces (This development plan has expired). Per city of Hesperia this Plan and Entitlement will be approval when resubmitted. SELLER WILL PROVIDE ALL DOCUMENTION RELATED TO THE MIX-USE DEVELOPMENT. High Desert is booming, recently approved High Speed Train from Apple Valley to Las Vegas, including their Maintenance Facilities. The project is expected to bring many jobs, increase housing needs, and boost the economy. Also, Barstow has approved plan for a ± 4,500 Acre Burlington Northern Santa Fe (BNSF) Rail Facilities known as the Barstow International Gateway. The project will act as an inland port facility, shipping containers from the Ports of Los Angeles and Long Beach for sorting and staging. BNSF Railroad will be investing approx. \$1.5 billion and this project estimates the creation of nearly 20,000 jobs for the Barstow area.