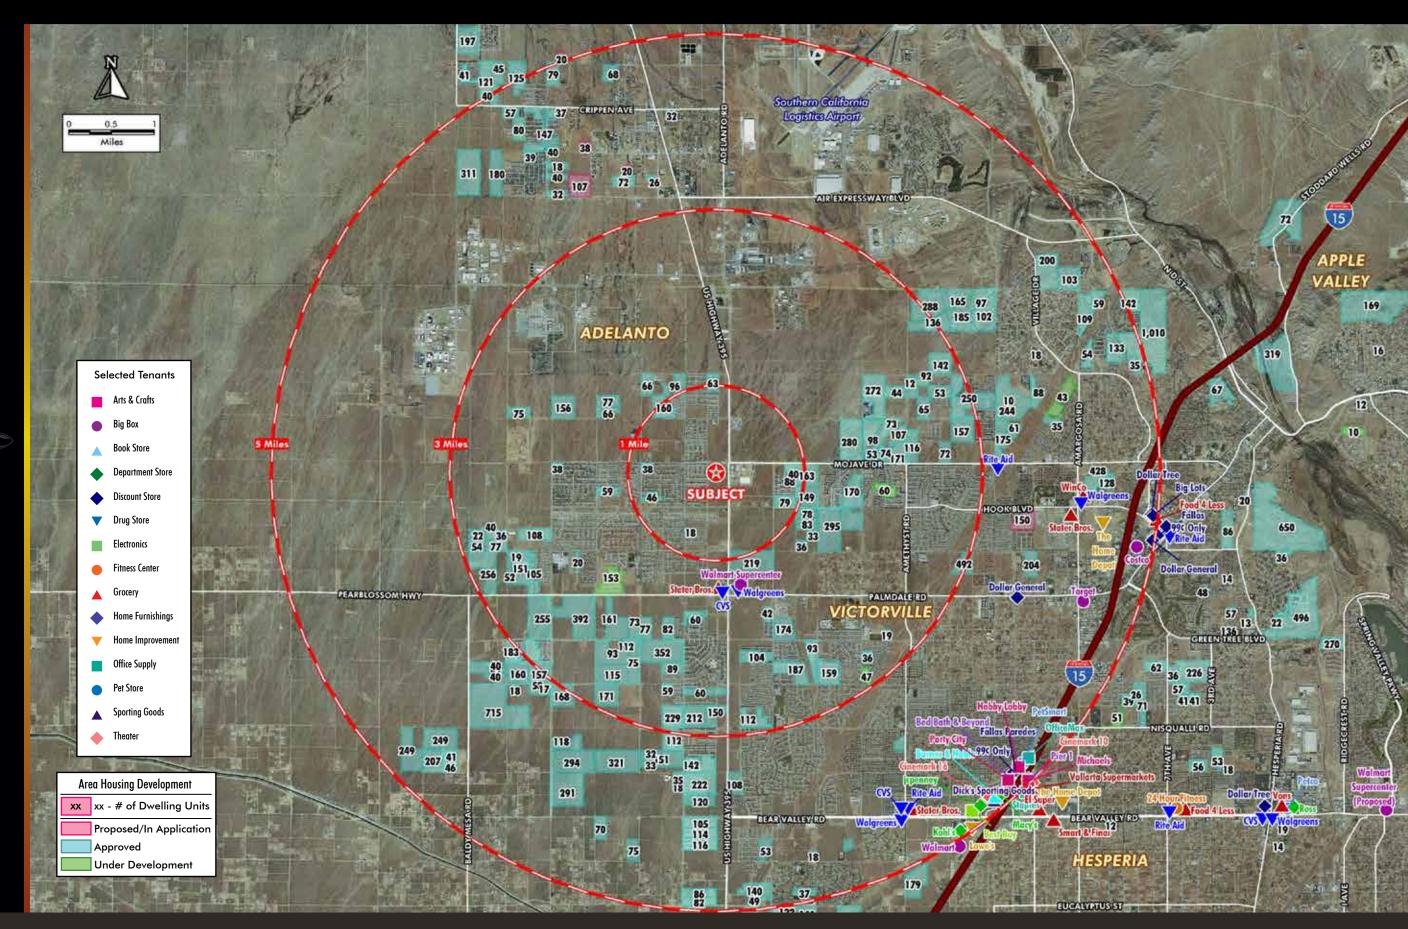

### **DEMOGRAPHICS**

| Radius                    | <u>3-Mile</u> | <u>5-Mile</u> | <u>7-Mile</u> |
|---------------------------|---------------|---------------|---------------|
| 2020 Projected Population | 61,908        | 142,673       | 198,117       |
| 2015 Estimated Population | 54,622        | 130,586       | 182,604       |
| 2015 Est. Avg. HH Income  | \$57,445      | \$57,337      | \$54,194      |
| Source: Claritas Inc.     |               |               |               |

### **DEMOGRAPHIC PROFILE**

|            | NO GRAITHIC TROTTLE                               |               | CANA D. P.    | 7.Mil. B. E.  |
|------------|---------------------------------------------------|---------------|---------------|---------------|
|            |                                                   | 3 Mile Radius | 5 Mile Radius | 7 Mile Radius |
|            |                                                   |               |               |               |
| u          | 2020 Projected Population                         | 61,908        | 142,673       | 198,117       |
|            | 2015 Estimated Population                         | 54,622        | 130,586       | 182,604       |
|            | 2010 Census Population                            | 45,896        | 116,964       | 165,539       |
|            | 2000 Census Population                            | 8,205         | 57,756        | 94,664        |
| Population |                                                   |               |               |               |
| u la       | Growth 2015-2020                                  | 13.34%        | 9.26%         | 8.50%         |
| doc        | Growth 2010-2015                                  | 19.01%        | 11.65%        | 10.31%        |
|            | Growth 2000-2010                                  | 459.38%       | 102.51%       | 74.87%        |
|            |                                                   |               |               |               |
|            | 2015 Est. Median Age                              | 27.1          | 29.2          | 29.6          |
|            | 2015 Est. Average Age                             | 30.2          | 31.7          | 32.3          |
|            |                                                   |               |               |               |
|            | 2020 Projected Households                         | 14,733        | 36,297        | 53,003        |
|            | 2015 Estimated Households                         | 13,142        | 33,385        | 49,097        |
| spi        | 2010 Census Households                            | 11,814        | 30,915        | 45,686        |
| oye        | 2000 Census Households                            | 2,334         | 17,379        | 29,553        |
| Households |                                                   |               |               |               |
| 운          | Growth 2015-2020                                  | 12.11%        | 8.72%         | 7.96%         |
|            | Growth 2010-2015                                  | 11.24%        | 7.99%         | 7.47%         |
|            | Growth 2000-2010                                  | 406.11%       | 77.88%        | 54.59%        |
|            |                                                   |               |               |               |
|            | 2015 Est. Average Household Size                  | 4.14          | 3.74          | 3.59          |
| ø)         |                                                   |               |               |               |
| Ě          | 2015 Est. Average Household Income                | \$57,445      | \$57,337      | \$54,194      |
| Income     | 2015 Est. Median Household Income                 | \$50,996      | \$49,162      | \$45,423      |
|            |                                                   |               |               |               |
|            | 2015 Est. Tenure of Occupied Housing Units        | 13,142        | 33,385        | 49,097        |
| ng         | Owner Occupied                                    | 9,469         | 21,613        | 30,585        |
| Housing    | Renter Occupied                                   | 3,673         | 11,772        | 18,512        |
| <b>포</b> _ |                                                   |               |               |               |
|            | 2015 Est. Median All Owner-Occupied Housing Value | \$158,809     | \$159,500     | \$160,299     |

### Projected Housing Growth:

**3 MILE:**Proposed 0
Approved 9,885
Under Development 260

### Projected Housing Growth

5 MILE:

 Proposed
 315

 Approved
 19,552

 Under Development
 303

### Projected Housing Growt

 Map Extent:

 Proposed
 345

 Approved
 24,923

 Under Development
 354

Ielen Sarkisian T (626) 243 - 5290 ielen.sarkisian@sdacre.com

Lewis Retail Centers

A Member of the Lewis Group of Companies