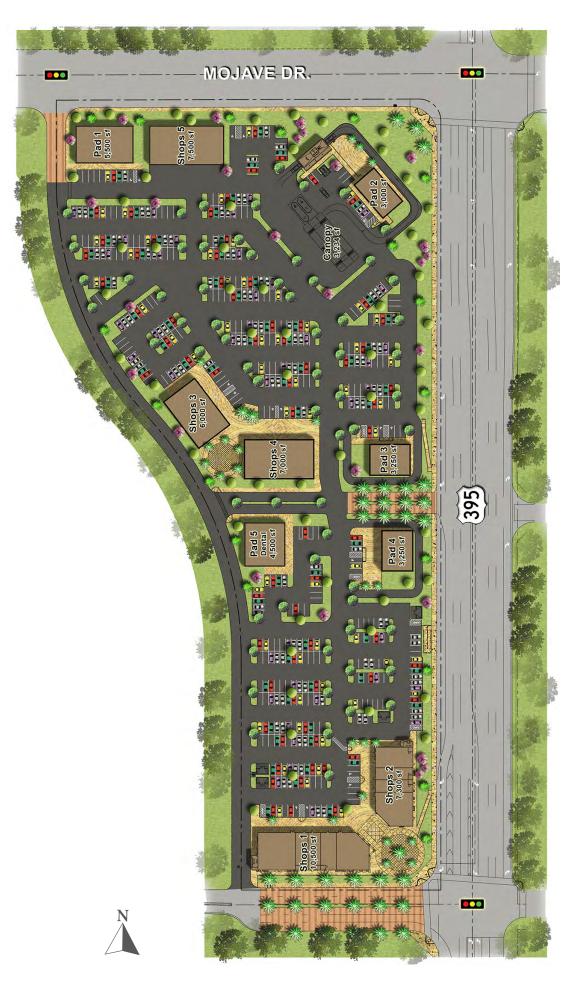

## 57,000 SF Community Center

# Pad and Shop Space Available

### PROJECT FEATURES

- 57,000 square feet of GLA on 8.6 acres
- Bulls-eye intersection of Highway 395 and Mojave Drive
- Highway 395 is the primary connector from the I-15 to the multimillion square foot Southern California Logistics Center
- Between 2000 and 2015, estimated population increased 565% in a 3 mile radius
- Projected Opening First Quarter 2018

# ADELANTO TOWNE CENTER

LOCATION: SWC of US HWY 395 & Mojave Drive Adelanto, CA

> LAND AREA: 8.66 Acres

GROSS LEASABLE AREA: 57,000 SF

PROJECTED OPENING: 1st Quarter 2018

TRAFFIC COUNTS CARS PER DAY: Highway 395: 20,709