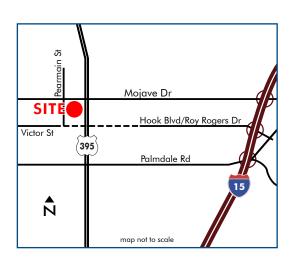

### PROJECT FEATURES

- 57,000 square feet of GLA on 8.6 acres
- Bulls-eye intersection of Highway 395 and Mojave Drive
- Highway 395 is the primary connector from the I-15 to the multimillion square foot Southern California Logistics Center
- Between 2000 and 2015, estimated population increased 565% in a 3 mile radius
- Projected Opening First Quarter 2018

# ADELANTO TOWNE CENTER

LOCATION: SWC of US HWY 395 & Mojave Drive Adelanto, CA

> LAND AREA: 8.66 Acres

GROSS LEASABLE AREA: 57,000 SF

PROJECTED OPENING: 1st Quarter 2018

TRAFFIC COUNTS CARS PER DAY: Highway 395: 20,709