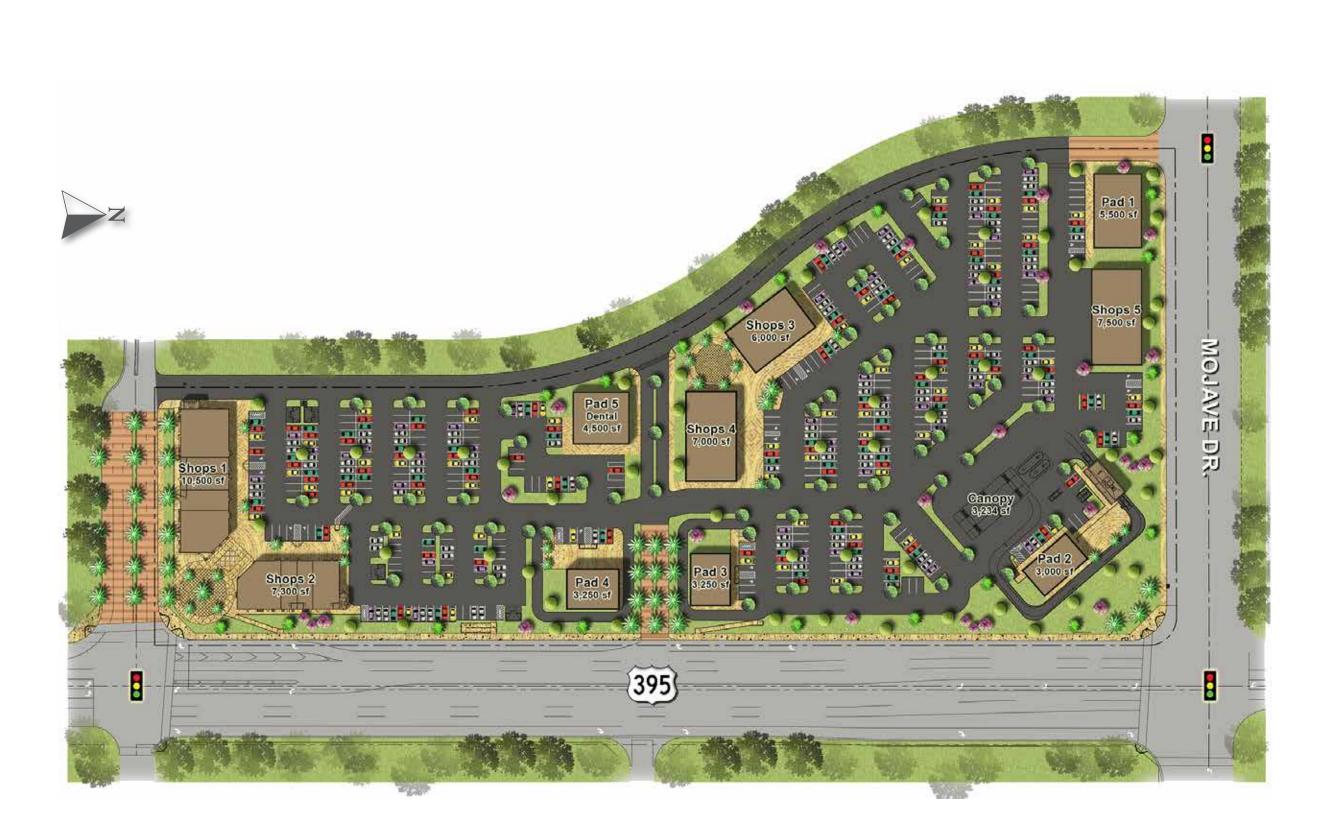

## 57,000 SF Community Center

# Pad and Shop Space Available

### PROJECT FEATURES

- 57,000 square feet of GLA on 8.6 acres
- Bulls-eye intersection of Highway 395 and Mojave Drive
- Highway 395 is the primary connector from the I-15 to the multimillion square foot Southern California Logistics Center
- Between 2000 and 2015, estimated population increased 565% in a 3 mile radius
- Projected Opening First Quarter 2018

# ADELANTO TOWNE CENTER

LOCATION: SWC of US HWY 395 & Mojave Drive Adelanto, CA

> LAND AREA: 8.66 Acres

GROSS LEASABLE AREA: 57,000 SF

PROJECTED OPENING: 1st Quarter 2018

TRAFFIC COUNTS CARS PER DAY: Highway 395: 20,709