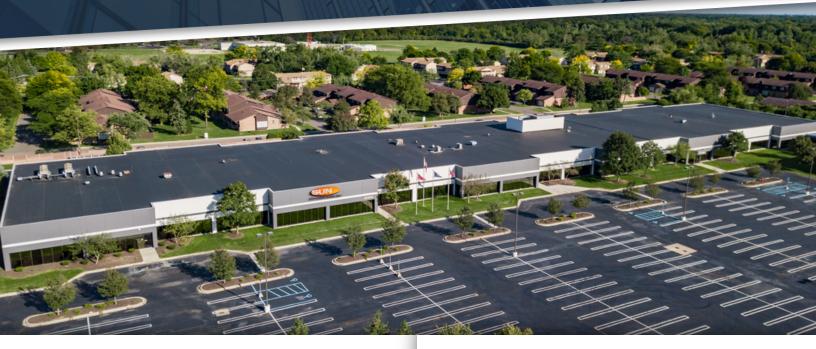

### SUN RESEARCH PARK 27301-27335 West 11 Mile Road, Southfield, Mi 48034

#### **PROPERTY FEATURES:**

- New ownership and management
- Premier office and R&D tech center
- 15,878 SF available for immediate occupancy
- Easily divisible with the direct access into the Tenant's space
- 18' floor to deck clear heights
- 10' floor to drop ceiling throughout office
- Floor to ceiling glass windows for maximum natural light throughout.
- Ability to add overhead doors
- Building generators and heavy power available with DTE substation located across the street
- Building façade signage and premium ground monument signage available
- Abundant surface parking with a 4.5/1000 ratio
- Located in the heart of Southfield with easy access to all area freeways (I-696, M-10, and Southfield Fwy)
- Safe and healthy work environment with Covid-19 protocols in place