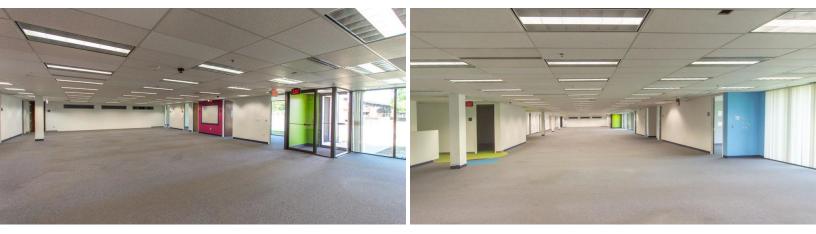

# SUN RESEARCH PARK AVAILABLE **SPACES**

| AVAILABLE SUITES |                 |               |            |           |            |
|------------------|-----------------|---------------|------------|-----------|------------|
| SPACE            | SPACE USE       | LEASE RATE    | LEASE TYPE | SIZE (SF) | TERM       |
| 27365            | Office Building | \$12.50 SF/yr | NNN        | 15,878 SF | Negotiable |