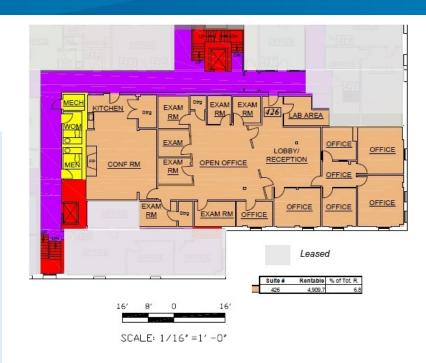

## Available 2019 4th Floor Suite 426 4,909 +/- RSF

## Medical Clinic Layout\*

- ✓ 7 Exam Room
- ✓ 7 Offices
- ✓ Kitchen
- ✔ Break Area
- ✓ Conference Room
- \*Floorplan can be changed open/creative space

- **>** Easy access to:
  - Federal Building
  - State Building
  - City Hall
- Convenient to BART Station
- > Beautiful historic building