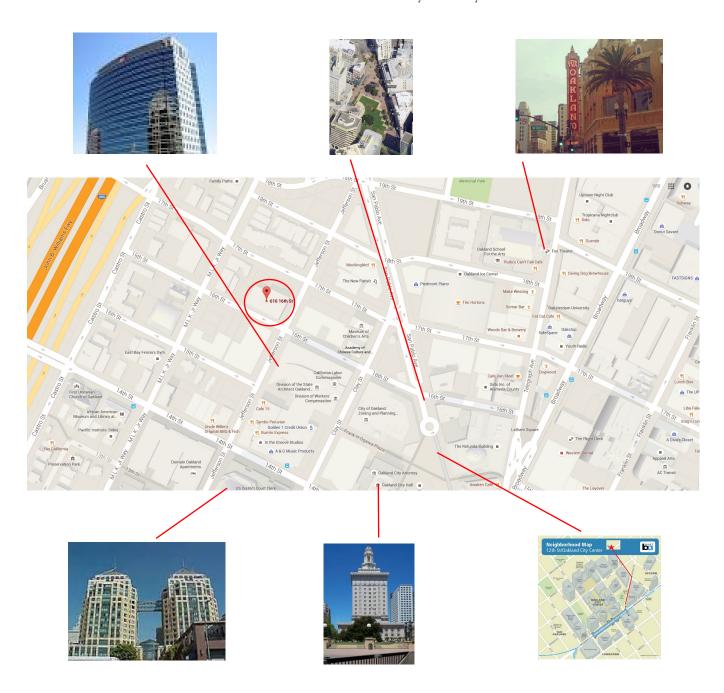

#### **BLOCKS AWAY FROM:**

- > BART Station > City Hall
- Fox TheaterOgawa Plaza
- > Restaurants, Coffee and Night Life
- > Easy Freeway Access

WILLIAM THACHER
415-306-6009
will@federalrealtyco.com