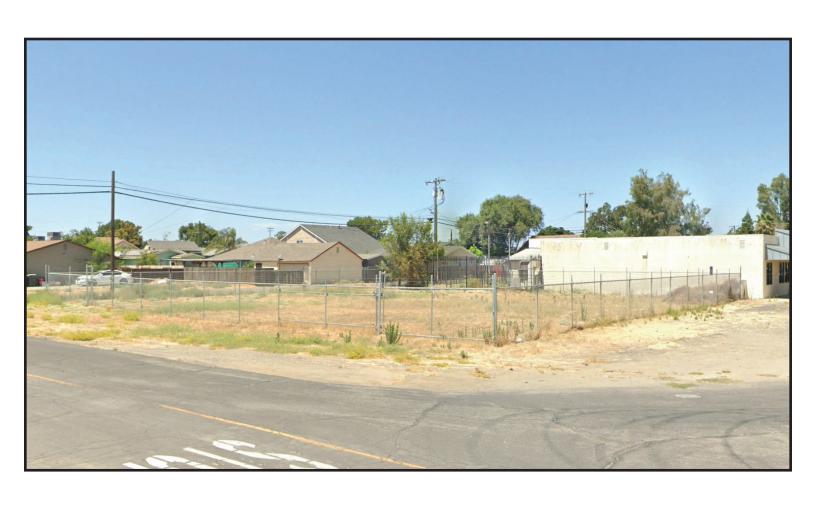

## FOR SALE ±15,000 Sq. Ft. of Commercial Land

## **PROPERTY FEATURES:**

**LOCATION:** 15615 7th Street, Lathrop, CA 95330

**APN:** 196-250-52

**SIZE:** ±0.34 Acres (±15,000 sq. ft.)

**ZONING:** City of Lathrop: "CN" (Neighborhood Commercial)

**PERMITTED USES:** Retail stores, offices and service establishments which supply goods or provide services