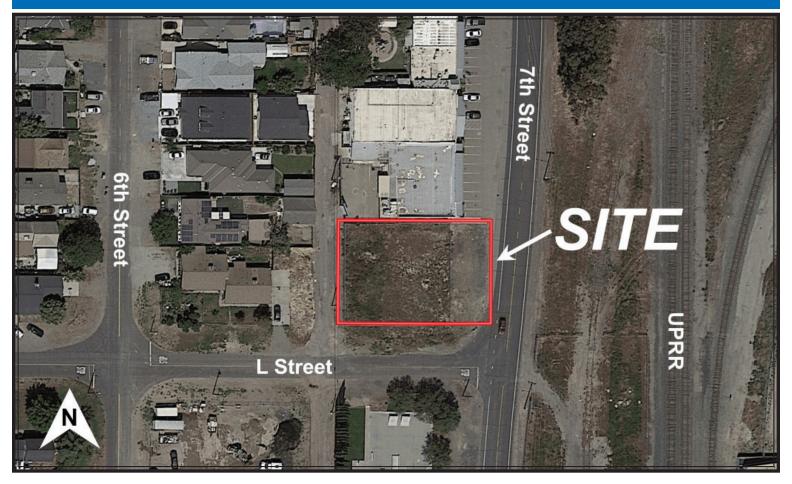

## FOR SALE ±15,000 Sq. Ft. of Commercial Land

## **PROPERTY FEATURES:**

**LOCATION:** 15615 7th Street, Lathrop, CA 95330

**APN:** 196-250-52

**SIZE:** ±0.34 Acres (±15,000 sq. ft.)

**ZONING:** City of Lathrop: "CN" (Neighborhood Commercial)

**PERMITTED USES:** Retail stores, offices and service establishments which supply goods or provide services