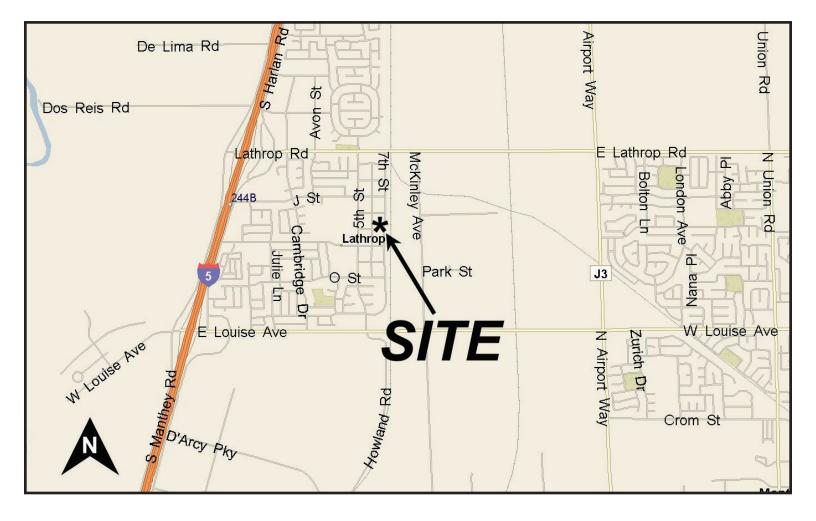

## **PROPERTY FEATURES:**

**LOCATION:** 15615 7th Street, Lathrop, CA 95330

**APN:** 196-250-52

**SIZE:** ±0.34 Acres (±15,000 sq. ft.)

**ZONING:** City of Lathrop: "CN" (Neighborhood Commercial)

**PERMITTED USES:** Retail stores, offices and service establishments which supply goods or provide services