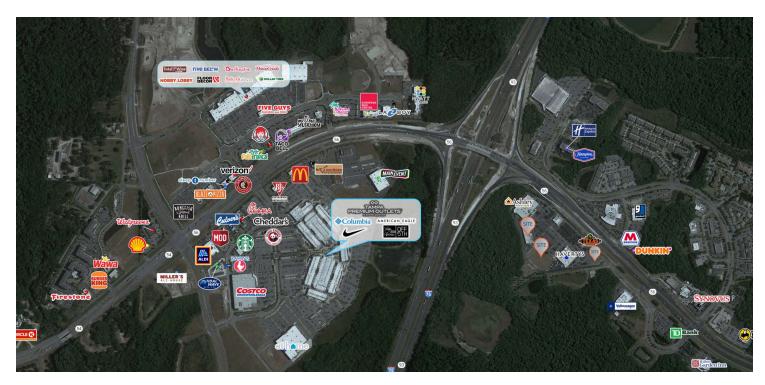

### **PROPERTY HIGHLIGHTS**

- Join Ashley HomeStore, Havertys, KidsPark Tampa, Bubba's 33, Texas Roadhouse, and New L.E.A.P.S. Academy
- 12,444 SF retail space available for lease
- Anchor parcel can accommodate up to 68,631 SF
- Outlot parcel can accommodate up to 5,000 SF
- Located within two miles of The Shops at Wiregrass and Tampa Premium Outlets