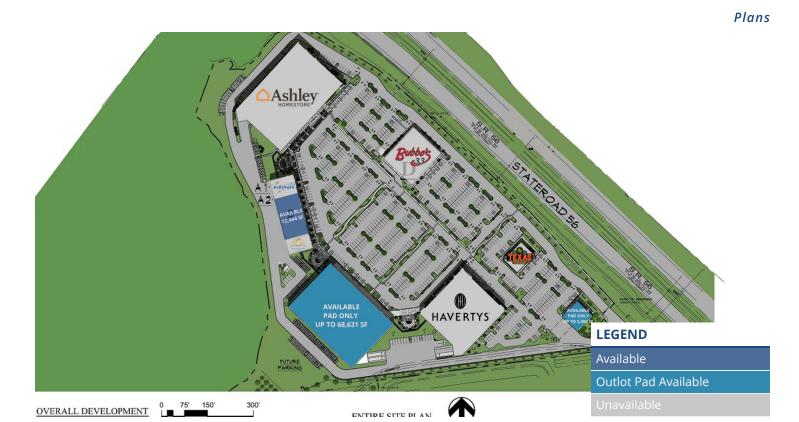

### **PROPERTY HIGHLIGHTS**

- Join Ashley HomeStore, Havertys, KidsPark Tampa, Bubba's 33, Texas Roadhouse, and New L.E.A.P.S. Academy
- 12,444 SF retail space available for lease
- Anchor parcel can accommodate up to 68,631 SF
- Outlot parcel can accommodate up to 5,000 SF
- Located within two miles of The Shops at Wiregrass and Tampa Premium Outlets

### **AVAILABLE SPACES**

| SUITE        | TENANT                 | SIZE      | TYPE         | RATE       |
|--------------|------------------------|-----------|--------------|------------|
| Anchor       | Ashley Furniture       | 60,000 SF |              | -          |
| Anchor       |                        |           |              | -          |
| А            | KidsPark               | 3,200 SF  |              | -          |
| В            | Available              | 12,444 SF | NNN          | Negotiable |
| С            | New L.E.A.P.S. Academy |           |              | -          |
| D            | Bubba's 33             |           |              | -          |
| E            | Texas Roadhouse        |           |              | -          |
| Outlot Pad F | Outlot Pad Available   | 5,000 SF  | Ground Lease | Negotiable |
| Outlot Pad G | Outlot Pad Available   | 68,631 SF | Ground Lease | Negotiable |