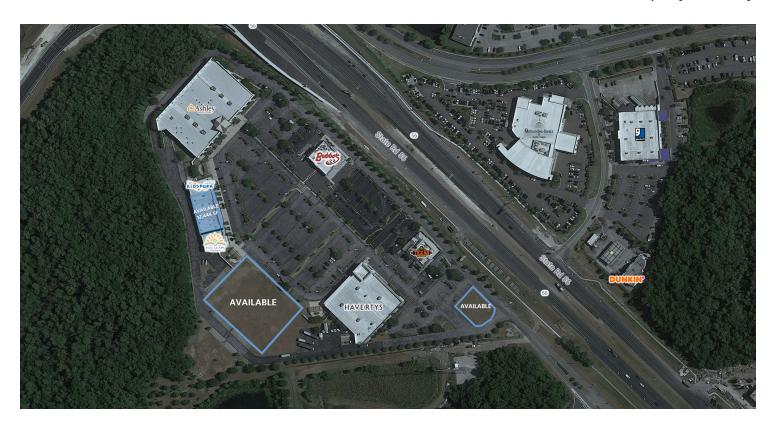

### **PROPERTY HIGHLIGHTS**

- Join Ashley HomeStore, Havertys, KidsPark Tampa, Bubba's 33, Texas Roadhouse, and New L.E.A.P.S. Academy
- 12,444 SF retail space available for lease
- Anchor parcel can accommodate up to 68,631 SF
- Outlot parcel can accommodate up to 5,000 SF
- Located within two miles of The Shops at Wiregrass and Tampa Premium Outlets

### **AVAILABLE SPACES**

| SUITE        | TENANT                 | SIZE      | TYPE         | RATE       |
|--------------|------------------------|-----------|--------------|------------|
| Anchor       | Ashley Furniture       | 60,000 SF |              | -          |
| Anchor       |                        |           |              | -          |
| А            | KidsPark               | 3,200 SF  |              | -          |
| В            | Available              | 12,444 SF | NNN          | Negotiable |
| С            | New L.E.A.P.S. Academy |           |              | -          |
| D            | Bubba's 33             |           |              | -          |
| E            | Texas Roadhouse        |           |              | -          |
| Outlot Pad F | Outlot Pad Available   | 5,000 SF  | Ground Lease | Negotiable |
| Outlot Pad G | Outlot Pad Available   | 68,631 SF | Ground Lease | Negotiable |