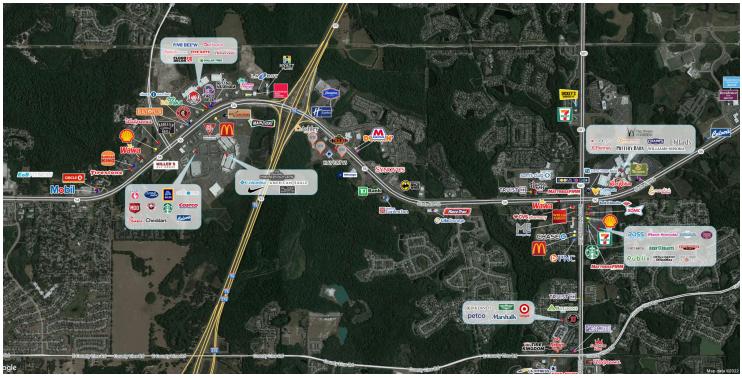

### **PROPERTY HIGHLIGHTS**

- Join Ashley HomeStore, Havertys, KidsPark Tampa, Bubba's 33, Texas Roadhouse, and New L.E.A.P.S. Academy
- 12,444 SF retail space available for lease
- Anchor parcel can accommodate up to 68,631 SF
- Outlot parcel can accommodate up to 5,000 SF
- Located within two miles of The Shops at Wiregrass and Tampa Premium Outlets