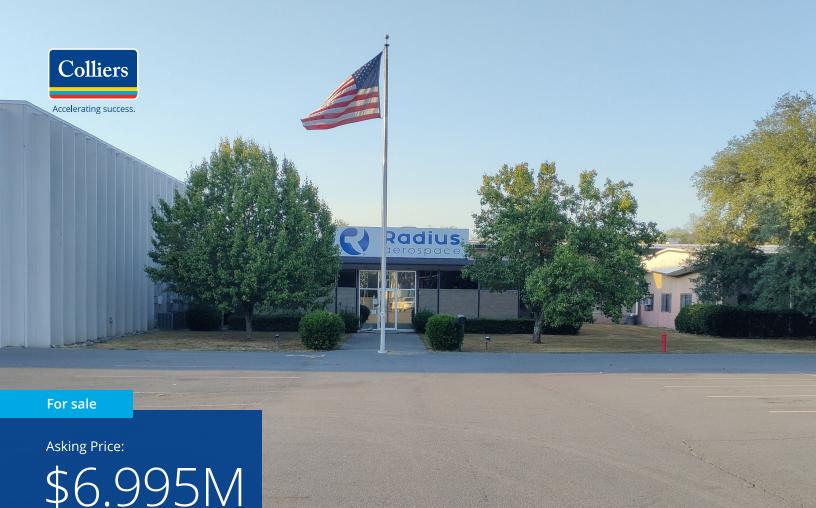

# 153 Extrusion Place, Hot Springs, AR

For Sale: Industrial Building & Excess Land

#### **Features:**

- Building size: +/- 255,000 SF
- Lot size: 21.97 acres
- Sale price: \$6,995,000
- 60% leased to Radius Aerospace
- 17 overhead doors
- Minutes to MLK Jr, Expressway
- Less than 10 miles to I-30
- Rail access available
- Located in Garland County Industrial Park