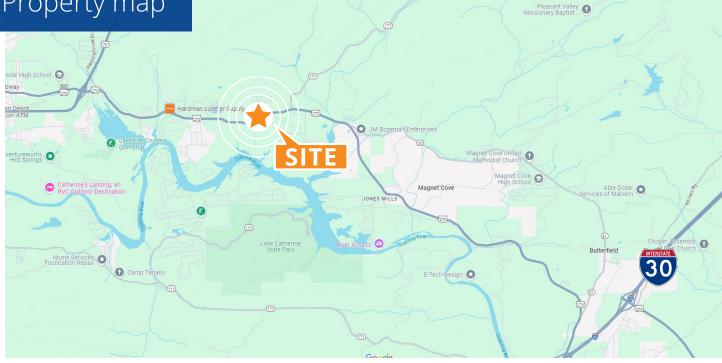

hrki

+1 501 258 5500 brian.gehrki@colliers.com

**Colliers | Arkansas** 835 Central Ave, Ste. 200 Hot Springs, AR 71901 P: +1 501 623 2200

# 153 Extrusion Place, Hot Springs, AR

For Sale: Industrial Building & Excess Land

#### **Features:**

- Building size: +/- 255,000 SF
- Lot size: 21.97 acres
- Sale price: \$6,995,000
- 60% leased to Radius Aerospace
- 17 overhead doors
- Minutes to MLK Jr, Expressway
- Less than 10 miles to I-30
- Rail access available
- Located in Garland County Industrial Park

Copyright © 2024 Colliers International.

Information herein has been obtained from sources deemed reliable, however its accuracy cannot be guaranteed. The user is required to conduct their own due diligence and verification.

## Floor plan





### Property photos





### Property map