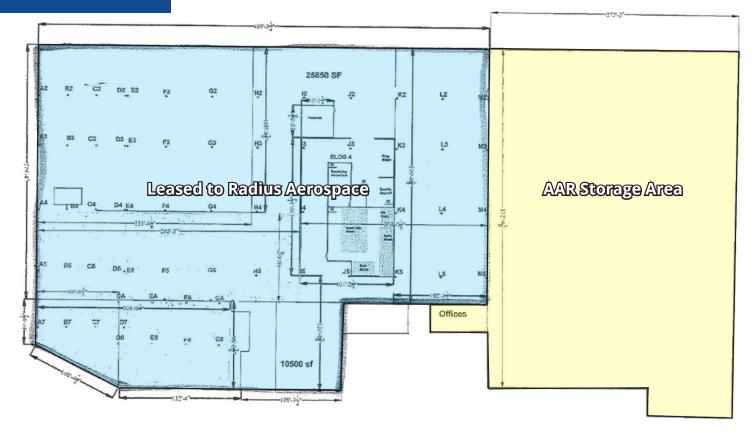

## Floor plan

#### **Features:**

- Building size: +/- 255,000 SF
- Lot size: 21.97 acres
- Sale price: \$6,995,000
- 60% leased to Radius Aerospace
- 17 overhead doors
- Minutes to MLK Jr, Expressway
- Less than 10 miles to I-30
- Rail access available
- Located in Garland County Industrial Park