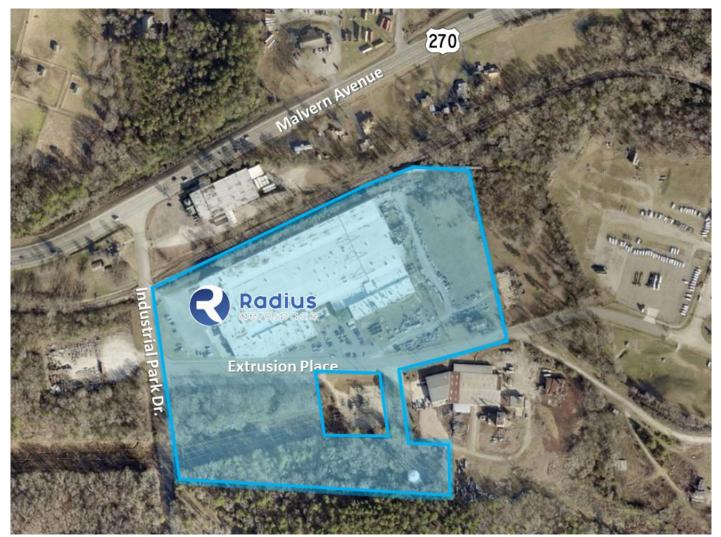

### Property map

#### **Features:**

- Building size: +/- 255,000 SF
- Lot size: 21.97 acres
- Sale price: \$6,995,000
- 60% leased to Radius Aerospace
- 17 overhead doors
- Minutes to MLK Jr, Expressway
- Less than 10 miles to I-30
- Rail access available
- Located in Garland County Industrial Park