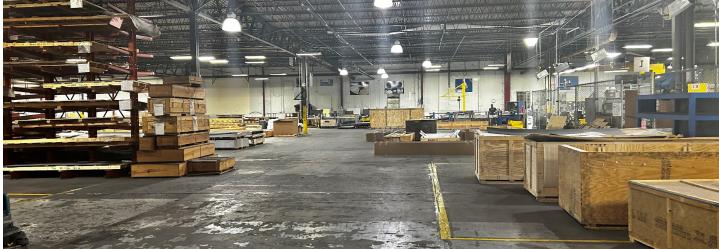

ontact us:

Brian Gehrki

+1 501 258 5500 brian.gehrki@colliers.com

**Colliers | Arkansas** 835 Central Ave, Ste. 200 Hot Springs, AR 71901 P: +1 501 623 2200

# 153 Extrusion Place, Hot Springs, AR

For Sale: Industrial Building & Excess Land

#### **Features:**

- Building size: +/- 255,000 SF
- Lot size: 21.97 acres
- Sale price: \$6,995,000
- 60% leased to Radius Aerospace
- 17 overhead doors
- Minutes to MLK Jr, Expressway
- Less than 10 miles to I-30
- Rail access available
- Located in Garland County Industrial Park

Copyright © 2024 Colliers International.

Information herein has been obtained from sources deemed reliable, however its accuracy cannot be guaranteed. The user is required to conduct their own due diligence and verification.

## Floor plan





### Property photos





### Property map