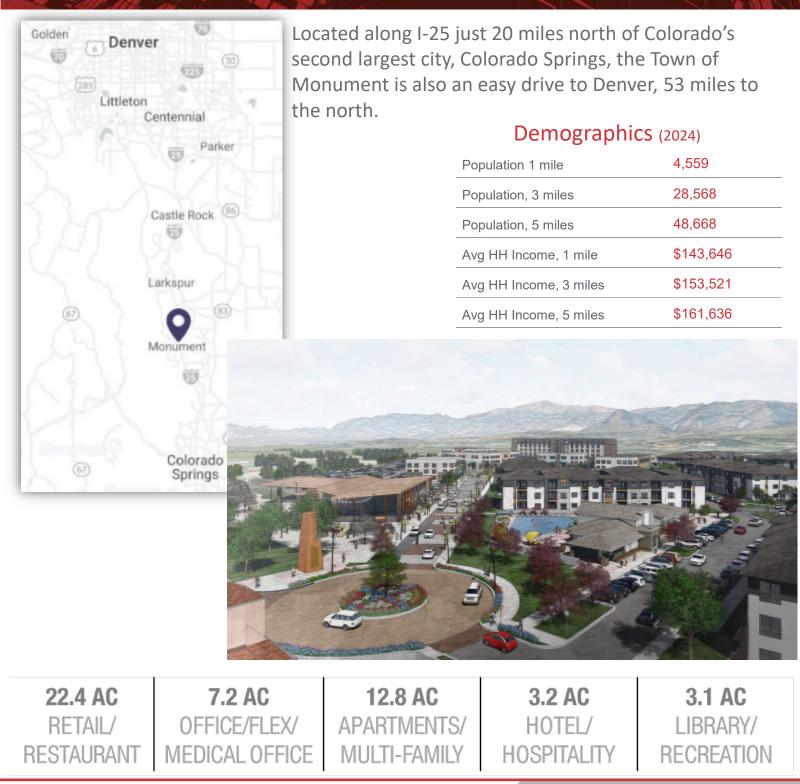

### Monument: where you belong

+1 719 577 0044 www.highlandcommercial.com 10/07/2024

## Shop, Live, Work, Play, Enjoy

| AREA  | USE                       | SITE AREA            | BUILDNG<br>FOOTPRINT |
|-------|---------------------------|----------------------|----------------------|
| LOT 1 | Vanguard Skin Specialists | 88,423 SF/2.03 AC    | 15,000               |
| LOT 2 | Subway/Dairy Queen        | 39,866 SF/0.916 AC   | 6,260                |
| LOT 3 | Kentucky Fried Chicken    | 34,708 SF/0.797 AC   | 3,660                |
| LOT 4 | Ziggi's Coffee            | 39,022 SF/0.892 AC   | 2,197                |
| LOT 5 | Panda Express             | 47,014 SF/1.079 AC   | 2,600                |
| LOT 6 | Freedom Express Car Wash  | 59,705 SF/1.371 AC   | 4,980                |
| А     | Retail/Grocery            | 66,094 SF/1.50 AC    | 14,000               |
| В     | Retail                    | 77,531 SF/1.77 AC    | 7,000                |
| С     | Retail/Grocery            | 84,262 SF/1.93 AC    | 4,900                |
| D     | Retail                    | 47,777 SF/1.05 AC    | 9,100                |
| E     | Retail                    | 54,908 SF/1.26 AC    | 7,000                |
| F     | Restaurant                | 71,534 SF/1.64 AC    | 9,626                |
| G     | Retail/Restaurant         | 27,424 SF/0.62 AC    | 3,600                |
| н     | Grocery                   | 138,360 SF/3.17 AC   | 28,203               |
| I.    | Retail/Restaurant         | 94,398 SF/2.16 AC    | 10,548               |
| J     | Library/Recreation        | 133,141 SF/3.05 AC   | 16,200               |
| К     | Retail                    | 96,768 SF/2.22 AC    | 16,805               |
| L     | Medical Office            | 97,051 SF/2.22 AC    | 14,950               |
| М     | Medical Office            | 90,010 SF/2.06 AC    | 14,950               |
| N     | Hotel                     | 139,625 SF/3.20 AC   | 15,160               |
| 0     | Office/Flex               | 40,615 SF/0.93 AC    | 5,293                |
| Р     | Apartments                | 557,350 SF/12.795 AC | Varies               |