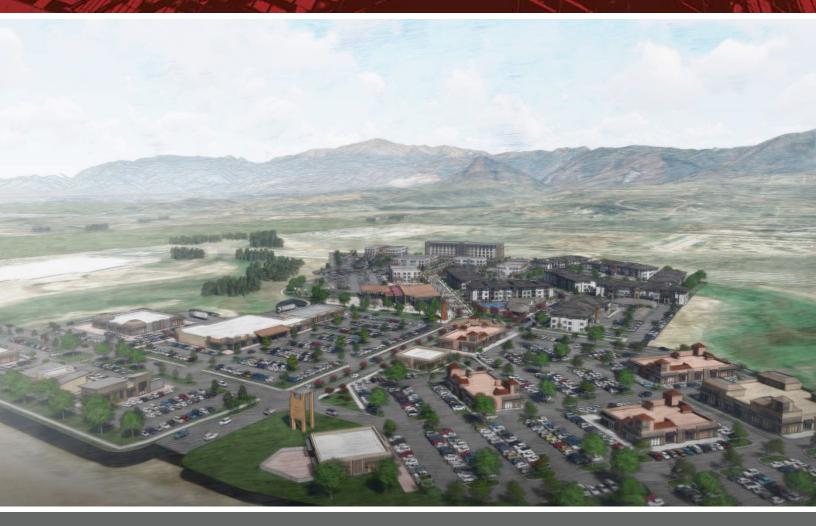

Monument's Premier Mixed-Use Shopping Center

#### Village at Jackson Creek | Monument, Colorado

#### **Property Features**

Village at Jackson Creek is Monument's premiere mixed-use development. Located minutes from I-25, north of Baptist Road, Village at Jackson Creek is a destination for those who want to shop, live, work, play and relax all in one place. Positioned between Castle Rock and Colorado Springs, Village at Jackson Creek is certain to become the city's hottest lifestyle, mixed-use center - rich in amenities and activities and in close proximity to all Monument and Colorado Springs has to offer. Choose your adventure at Village at Jackson Creek.