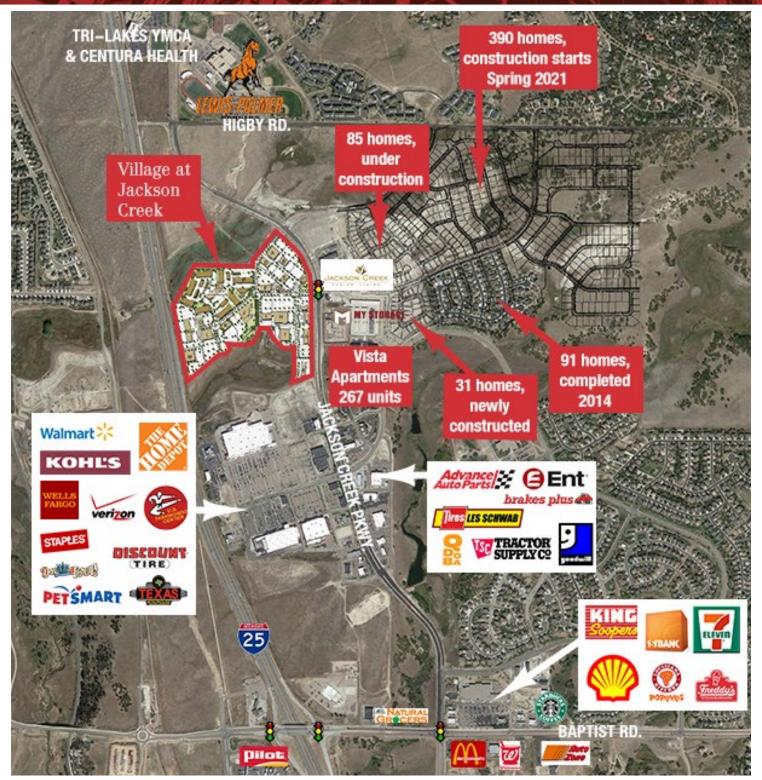

#### **Property Features**

Village at Jackson Creek is Monument's premiere mixed-use development. Located minutes from I-25, north of Baptist Road, Village at Jackson Creek is a destination for those who want to shop, live, work, play and relax all in one place. Positioned between Castle Rock and Colorado Springs, Village at Jackson Creek is certain to become the city's hottest lifestyle, mixed-use center - rich in amenities and activities and in close proximity to all Monument and Colorado Springs has to offer. Choose your adventure at Village at Jackson Creek.