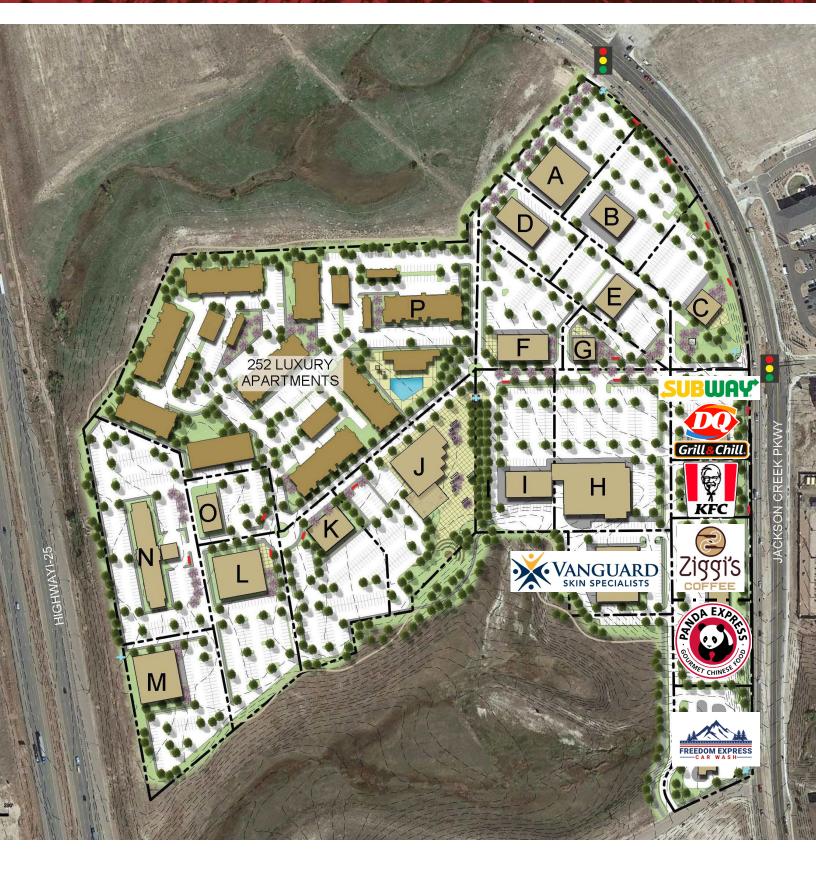

## Shop, Live, Work, Play, Enjoy

| AREA  | USE                       | SITE AREA            | BUILDNG<br>FOOTPRINT |
|-------|---------------------------|----------------------|----------------------|
| LOT 1 | Vanguard Skin Specialists | 88,423 SF/2.03 AC    | 15,000               |
| LOT 2 | Subway/Dairy Queen        | 39,866 SF/0.916 AC   | 6,260                |
| LOT 3 | Kentucky Fried Chicken    | 34,708 SF/0.797 AC   | 3,660                |
| LOT 4 | Ziggi's Coffee            | 39,022 SF/0.892 AC   | 2,197                |
| LOT 5 | Panda Express             | 47,014 SF/1.079 AC   | 2,600                |
| LOT 6 | Freedom Express Car Wash  | 59,705 SF/1.371 AC   | 4,980                |
| А     | Retail/Grocery            | 66,094 SF/1.50 AC    | 14,000               |
| В     | Retail                    | 77,531 SF/1.77 AC    | 7,000                |
| С     | Retail/Grocery            | 84,262 SF/1.93 AC    | 4,900                |
| D     | Retail                    | 47,777 SF/1.05 AC    | 9,100                |
| E     | Retail                    | 54,908 SF/1.26 AC    | 7,000                |
| F     | Restaurant                | 71,534 SF/1.64 AC    | 9,626                |
| G     | Retail/Restaurant         | 27,424 SF/0.62 AC    | 3,600                |
| н     | Grocery                   | 138,360 SF/3.17 AC   | 28,203               |
| I.    | Retail/Restaurant         | 94,398 SF/2.16 AC    | 10,548               |
| J     | Library/Recreation        | 133,141 SF/3.05 AC   | 16,200               |
| К     | Retail                    | 96,768 SF/2.22 AC    | 16,805               |
| L     | Medical Office            | 97,051 SF/2.22 AC    | 14,950               |
| М     | Medical Office            | 90,010 SF/2.06 AC    | 14,950               |
| N     | Hotel                     | 139,625 SF/3.20 AC   | 15,160               |
| 0     | Office/Flex               | 40,615 SF/0.93 AC    | 5,293                |
| Р     | Apartments                | 557,350 SF/12.795 AC | Varies               |