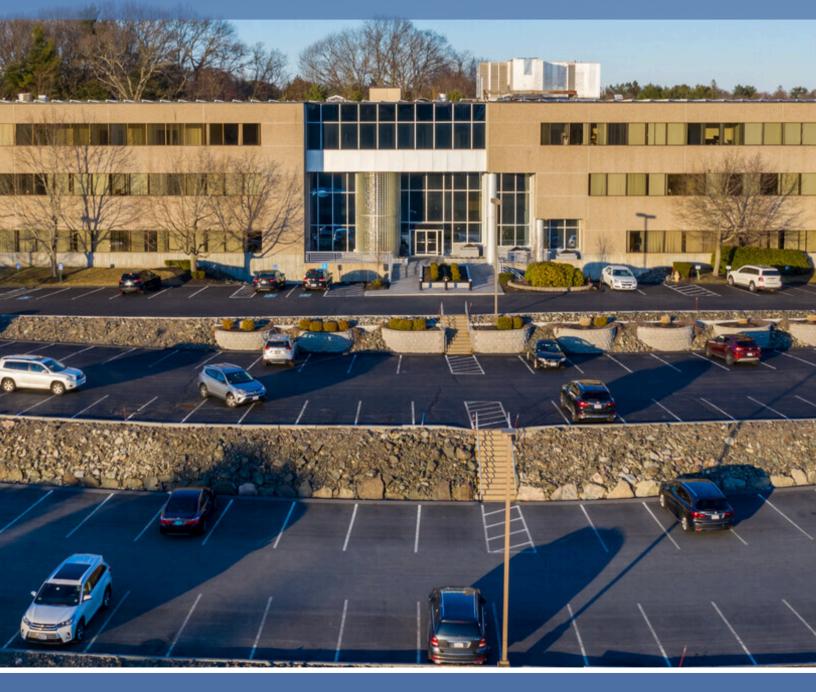

# Office Property 199 Rosewood Drive

Danvers, MA 01923

199 Rosewood Drive is situated within a corporate campus in Danvers, at a lit intersection on Rt.114, less than 1/2 mile from the juncture of Rt.1 and I-95. Professional Office setting with numerous amenities within the building and the park, as well as convenient access to restaurants, hotels and local amenities. Established ownership and management provide competitive lease terms and full service property management.

### **About The Property**

199 Rosewood Drive is situated in a corporate campus. Accessible to I-95, and Route I and 114. This three (3) story building with ribbon windows recent improvements included a fitness center with showers, a lunch/ break area, and common upgrades.