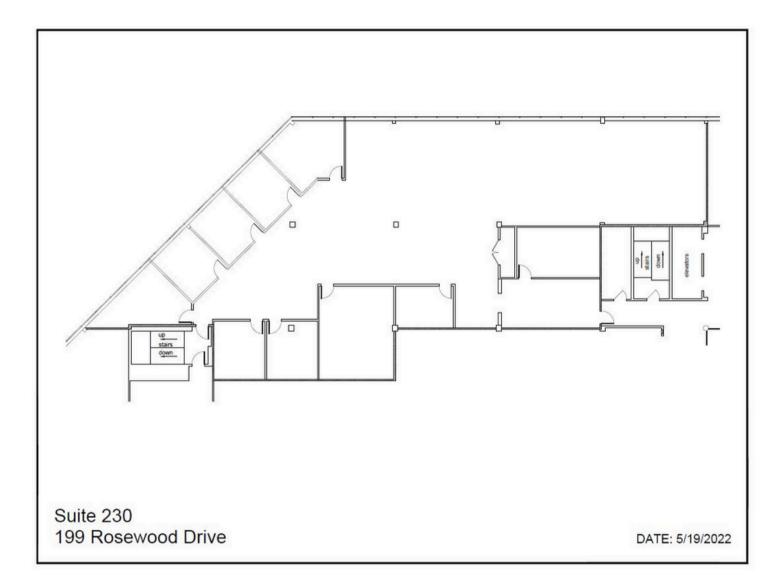

e (3) story building with ribbon windows recent improvements included a fitness center with showers, a lunch/ break area, and common upgrades.

- Part of a four building complex
- totaling approximately 1/2 million SF
- Bridgewell Inc, Lahey Primary Care and Lahey Behavioral Health
- Asking \$18.50/SF Gross + Electricity
- Space built to suit



### Features

| Building Size: | 116,287 SF |
|----------------|------------|
| Suite B20:     | 996 SF     |
| Suite B30:     | 996 SF     |
| Suite 101:     | 1,040 SF   |
| Suite 200:     | 4,339 SF   |
| Suite 220:     | 7,888 SF   |
| Suite 225:     | 1,479 SF   |
| Suite 230:     | 7,618 SF   |
| Suite 250:     | 8,216 SF   |
| Suite 310:     | 12,488 SF  |
| Suite 340:     | 1,524 SF   |
| Suite 380:     | 4,038 SF   |

# Sample Floor Plan



#### FOR MORE INFORMATION

#### **CHRIS EVEREST**

CEVEREST@NORDLUNDASSOCIATES.COM

(978)-762-0500 x 101

#### **KEVIN OLSON**

KOLSON@NORDLUNDASSOCIATES.COM

(978)-762-0500 x 102

### **JAYSON RHUDA**

JRHUDA@NORDLUNDASSOCIATES.COM

(978)-762-0500 x 105



Nordlund Associates

The information above has been obtained from sources believed reliable. While we do not doubt its accuracy, we have not verified it and make no guarantee, warranty or representation about it. It is the responsibility of all parties interested to independently confirm its accuracy and completeness. All parties may solicit their own advisor (s) to conduct a careful, independent investigation of the property to determine to your satisfaction the suitability of the property for your needs.