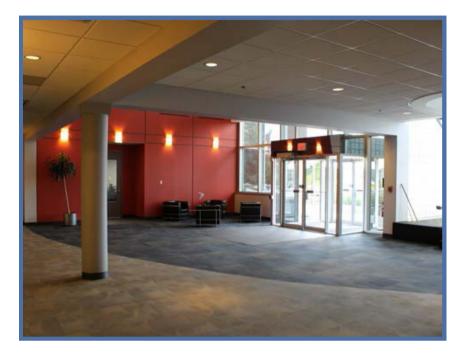

### **About The Property**

199 Rosewood Drive is situated in a corporate campus. Accessible to I-95, and Route I and 114. This three (3) story building with ribbon windows recent improvements included a fitness center with showers, a lunch/ break area, and common upgrades.