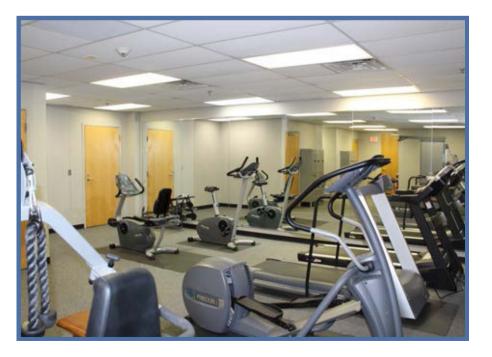

### **About The Property**

199 Rosewood Drive is situated in a corporate campus. Accessible to I-95, and Route I and 114. This three (3) story building with ribbon windows recent improvements included a fitness center with showers, a lunch/ break area, and common upgrades.