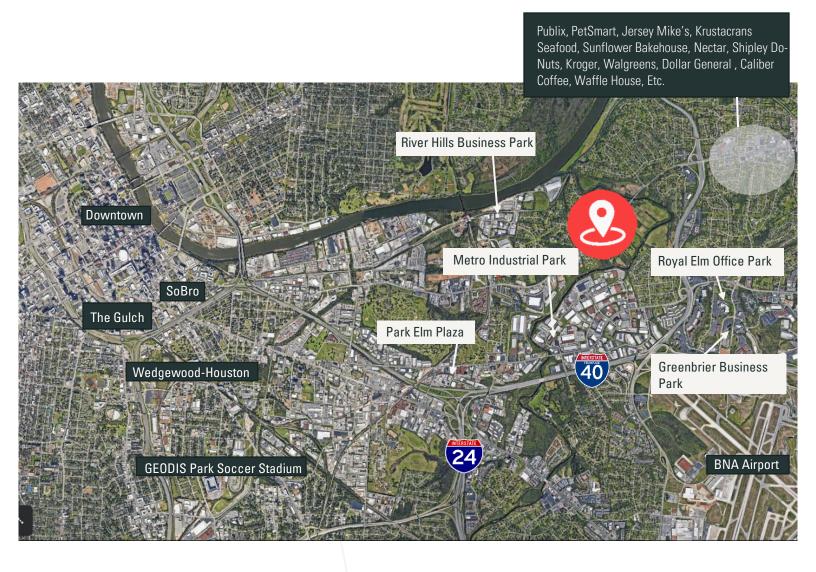

## AERIAL

## HIGHLIGHTS

- ±3,000 SF of commercial space
  - possible uses: office, physical therapy center, coffee shop, etc.
- Approved for a variety of uses
- Ample parking on site (potential for additional parking)
- Lease Rate: Please call for pricing
- Owner financing available
- Approximately 207,355 people with an average income of \$83,778 live within 5 miles of the subject property
- Site offers 127' of frontage on Lebanon Pike
- 23.571 AADT on Lebanon Pike
- Located minutes from downtown Nashville
- Less than 6 miles from BNA Airport and Gaylord Opryland