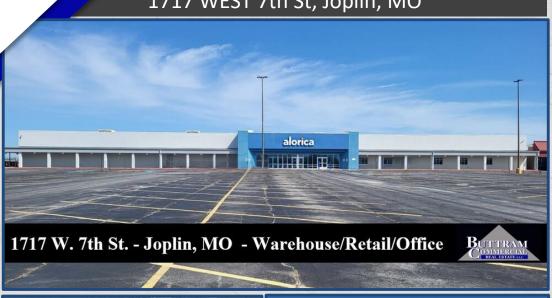

## **GENERAL INFORMATION:**

PROPERTY INFORMATION

Former retail/office building well-suited to

Pricing is for "as-is" condition. One adjacent suite has been leased to a long term national tenant. Contact Listing

those uses or industrial conversion.

Agent for more information.

SUITE 3:

SIZE: 29,000 SF Negotiable TERM: **RENTAL RATE:** \$6/SF/Year **RENT TYPE: Triple-Net** YEAR BUILT/RENOVATED: 1987/2003