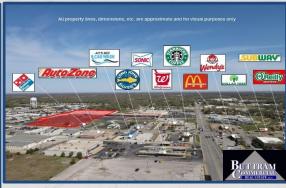

## WHY CONSIDER JOPLIN?

- 5th Largest MSA in Missouri: 208,000 People
  Daytime Population: 250,000 People
- 40-mile Trade Area:

466,000 People