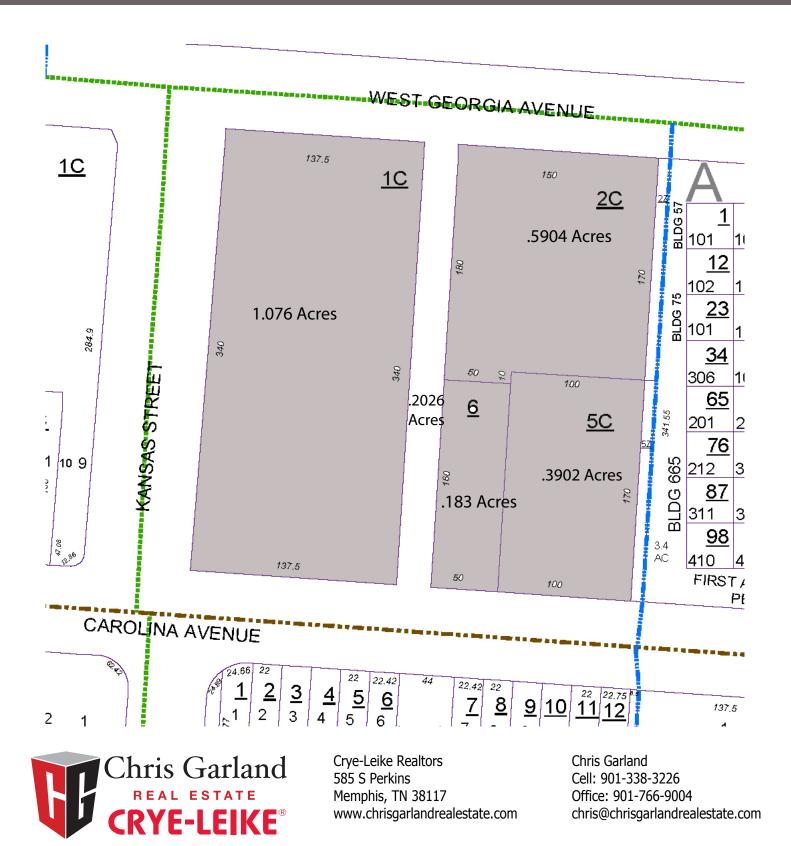

### **3 Buildings on 2.45 Acres** (\*including alley)

61 W Georgia is a 4 story concrete building with full basement. Approximatel 45,000 sf on .59 acre lot

92 W Carolia is a 1 story warehouse approximately 27,000 sf on 1.07 acre lot.

78 W Carolina is a 1 story warehouse approximately 15,000 sf on .58 acres.

There is an alley/street between 92 W Carolina and 61 W Georgia/78 W Carolina

that has potential to be closed and add another .20 acres to the total site