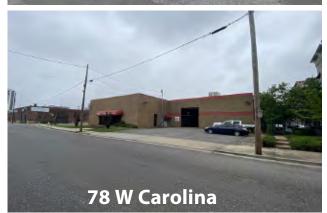

78 W Carolina is a 1 story warehouse approximately 15,000 sf on .58 acres.

There is an alley/street between 92 W Carolina and 61 W Georgia/78 W Carolina

that has potential to be closed and add another .20 acres to the total site