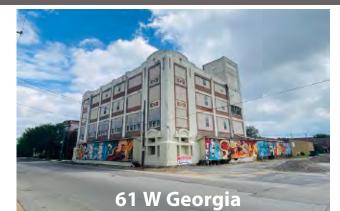

### **3 Buildings on 2.45 Acres** (\*including alley)

61 W Georgia is a 4 story concrete building with full basement. Approximatel 45,000 sf on .59 acre lot

92 W Carolia is a 1 story warehouse approximately 27,000 sf on 1.07 acre lot.