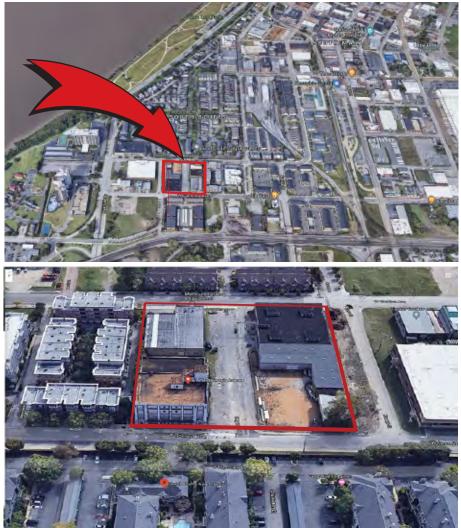

# South End Development Opportunity

61 W Georgia - 92 W Carolina and 78 W Carolina Downtown Memphis, TN 38103 3 Parcels To Be Sold Together

### **3 Buildings on 2.45 Acres** (\*including alley)

61 W Georgia is a 4 story concrete building with full basement. Approximatel 45,000 sf on .59 acre lot

92 W Carolia is a 1 story warehouse approximately 27,000 sf on 1.07 acre lot.

78 W Carolina is a 1 story warehouse approximately 15,000 sf on .58 acres.

There is an alley/street between 92 W Carolina and 61 W Georgia/78 W Carolina

that has potential to be closed and add another .20 acres to the total site