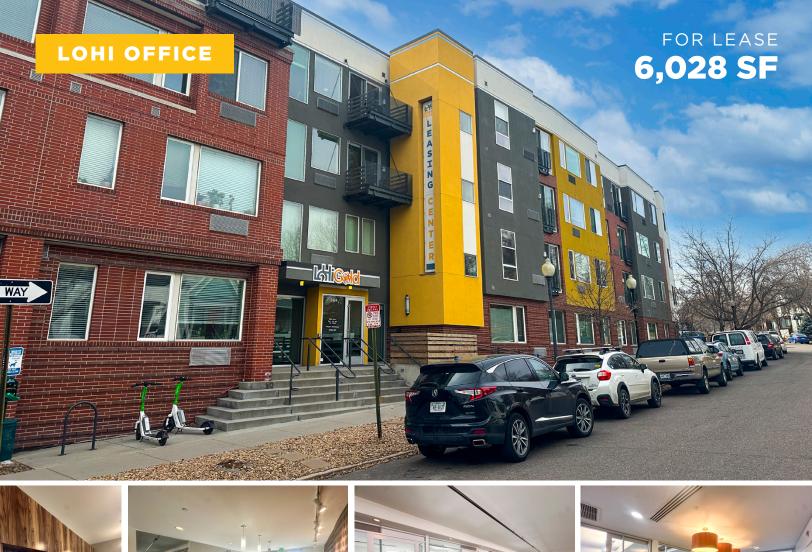

# **Property Overview**

- Former Corepower corporate space with upscale finishes and large windows
- Shared parking available as well as ample street parking
- Office suite located in the highly desirable LOHI neighborhood with private entrance
- Abundant restaurants and coffee shops within walking distance
- Walker's Paradise (Walk Score : 96)

• Modern, open layout with floor to ceiling windows and offices

Contemporary design featuring upscale finishes, polished concrete, large windows

Walker's Paradise

**HIGHLAND NEIGHBORHOOD** 