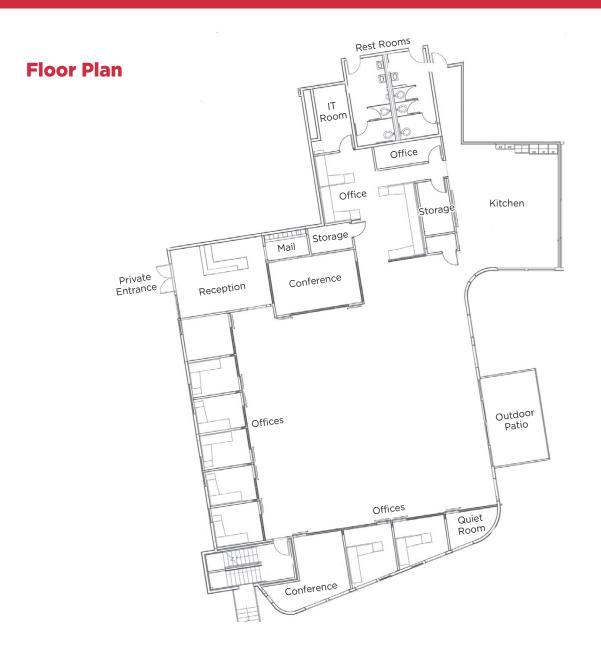

# 2424 W. Caithness Place

Denver, CO 80211

# **Property Overview**

- Former Corepower corporate space with upscale finishes and large windows
- Shared parking available as well as ample street parking
- Office suite located in the highly desirable LOHI neighborhood with private entrance
- Abundant restaurants and coffee shops within walking distance
- Walker's Paradise (Walk Score : 96)

Availability 6,028 SF Year Built 2012 \$13.66 Expenses for 2024

# ANA SANDOMIRE NAIShames Makovsky

Rate : \$35.00/SF FSG

303 565 3029 asandomire@shamesmakovsky.com PETER KNISELY

720 881 7534 pknisely@shamesmakovsky.com



• Reception area with private, off-street entrance





• Modern, open layout with floor to ceiling windows and offices

Contemporary design featuring upscale finishes, polished concrete, large windows





Walker's Paradise



**HIGHLAND NEIGHBORHOOD** 



#### 1 Senor Bear

- 2 Tony P's Pizzeria
- **3** The Well Pizza & bar
- 4 Highland Tap and Burger
- 5 Uncle
- **6** The Green Collective Eatery
- 7 The Butterfigers
- 8 Lady Jane
- 9 Method Coffee
- 10 Bartaco
- 11 Williams & Graham
- 12 Postino
- **13** fieldTRIP

- 14 Happy Camper
- **15** Avanti Food & Beverage
- 16 Root Down
- **17** Noisette Restaurant
- **18** Prost Brewing
- **19** The Bindery
- **20 My Neighbor Felix**
- 21 Linger
- 22 Little Man Ice Cream
- 23 Mizu Izakaya
- 24 Maine Shack
- **25** Cart Driver Lo-Hi

## **ANA SANDOMIRE**

303 565 3029 asandomire@shamesmakovsky.c