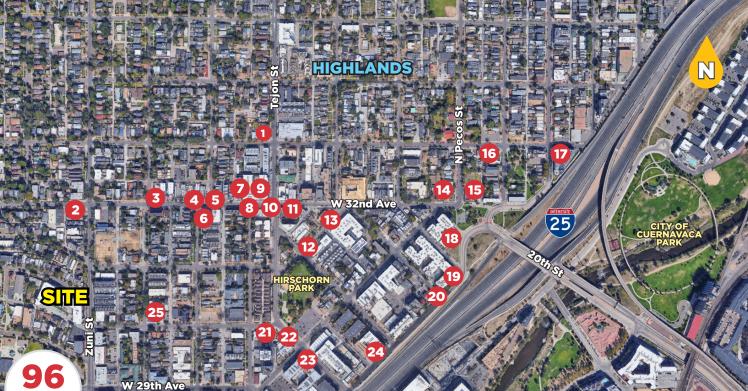

#### 1 Senor Bear

- 2 Tony P's Pizzeria
- **3** The Well Pizza & bar
- 4 Highland Tap and Burger
- 5 Uncle
- **6** The Green Collective Eatery
- 7 The Butterfigers
- 8 Lady Jane
- 9 Method Coffee
- 10 Bartaco
- 11 Williams & Graham
- 12 Postino
- **13** fieldTRIP

- 14 Happy Camper
- **15** Avanti Food & Beverage
- 16 Root Down
- **17** Noisette Restaurant
- **18** Prost Brewing
- **19** The Bindery
- **20 My Neighbor Felix**
- 21 Linger
- 22 Little Man Ice Cream
- 23 Mizu Izakaya
- 24 Maine Shack
- **25** Cart Driver Lo-Hi