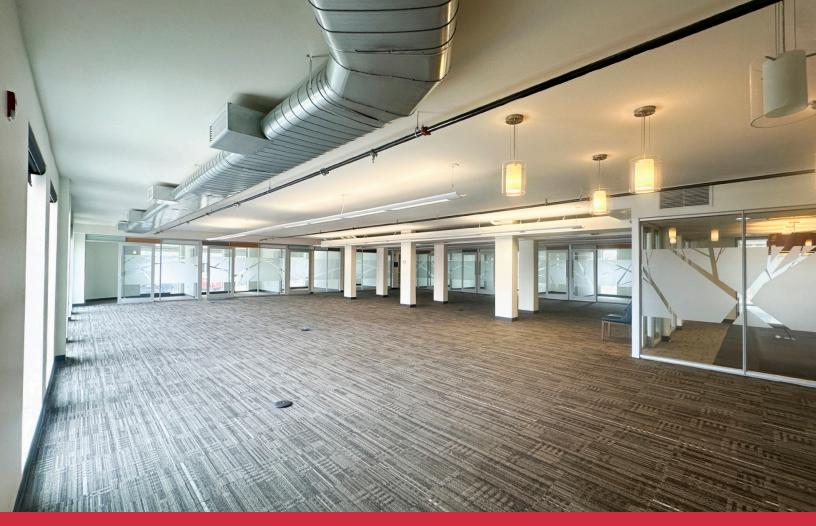

• Modern, open layout with floor to ceiling windows and offices

Contemporary design featuring upscale finishes, polished concrete, large windows

Walker's Paradise

**HIGHLAND NEIGHBORHOOD** 