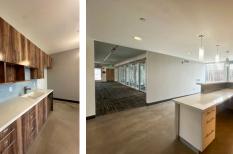

# **Property Overview**

- Former Corepower corporate space with upscale finishes and large windows
- Shared parking available as well as ample street parking
- Office suite located in the highly desirable LOHI neighborhood with private entrance
- Abundant restaurants and coffee shops within walking distance
- Walker's Paradise (Walk Score : 96)

• Modern, open layout with floor to ceiling windows and offices

Contemporary design featuring upscale finishes, polished concrete, large windows

Walker's Paradise

**HIGHLAND NEIGHBORHOOD** 