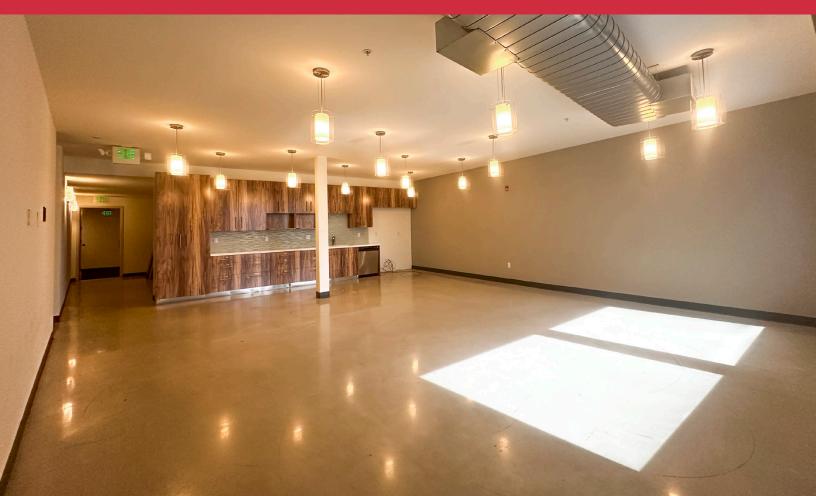

• Modern, open layout with floor to ceiling windows and offices

Contemporary design featuring upscale finishes, polished concrete, large windows

Walker's Paradise

**HIGHLAND NEIGHBORHOOD** 