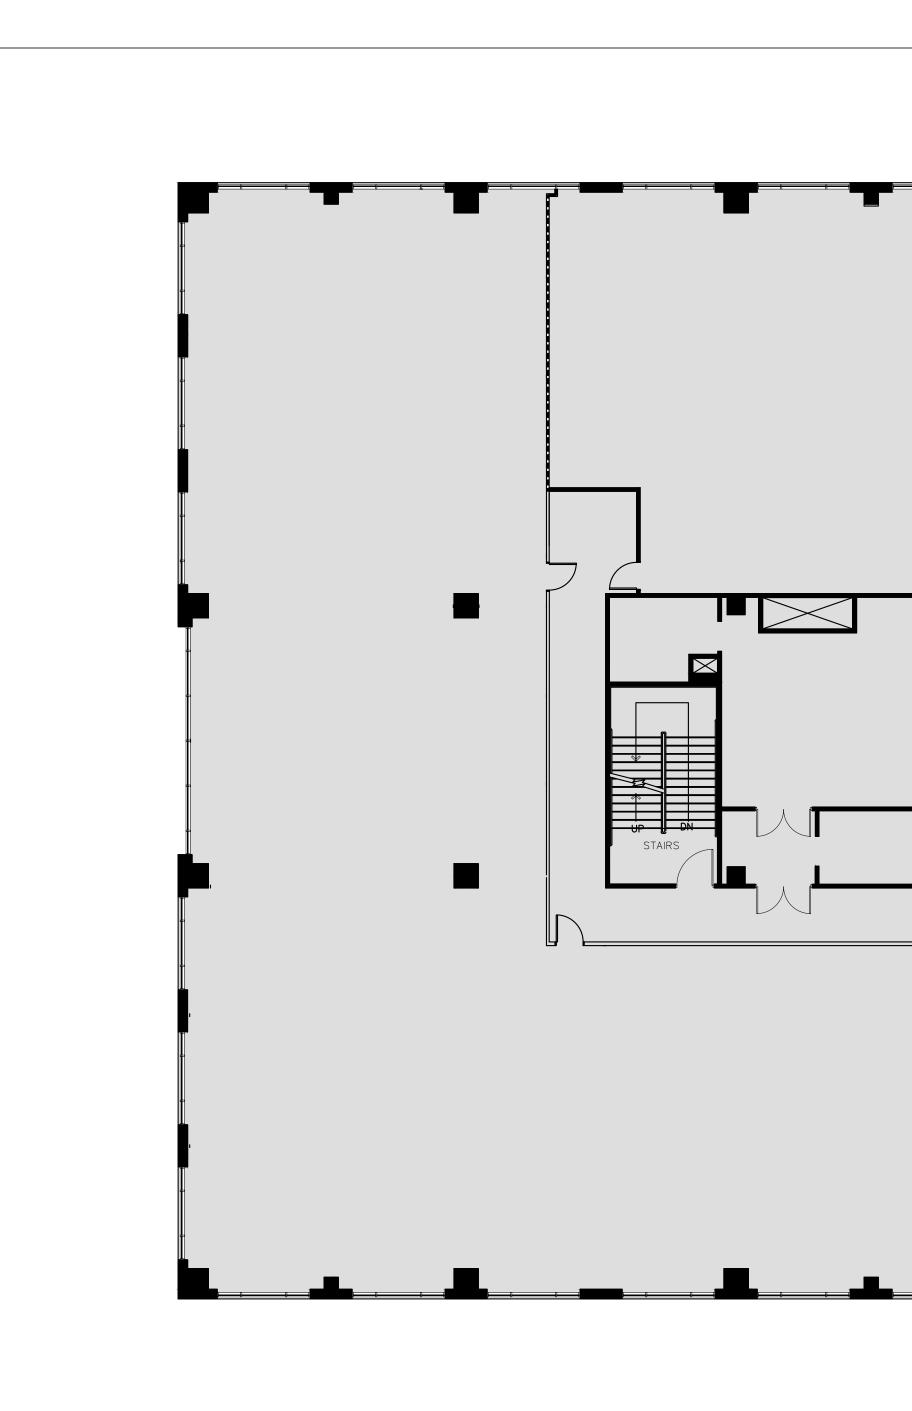

## GENERAL

|                | <u> </u>                          |
|----------------|-----------------------------------|
| 0000<br>OFFICE | ROOM NUMBER<br>ROOM NAME          |
|                | PHONE BOARD                       |
| +              | WATER LINE WITH SHUT-OFF<br>VALVE |
| FEC            | FIRE EXTINGUISHER W/<br>CABINET   |
| O<br>FE        | FIRE EXTINGUISHER ON HOOK         |

|         | EXISTING PARTITION                        |
|---------|-------------------------------------------|
|         | NEW PARTITION                             |
|         | DEMISING PARTITION W/<br>SOUND INSULATION |
|         | PARTITION WITH SOUND                      |
| <u></u> | HALF HEIGHT WALL                          |
|         | ONE HOUR PARTITION W/<br>SOUND INSULATION |
|         | TWO HOUR PARTITION W/<br>SOUND INSULATION |
| с       | sidelight/window                          |
|         |                                           |