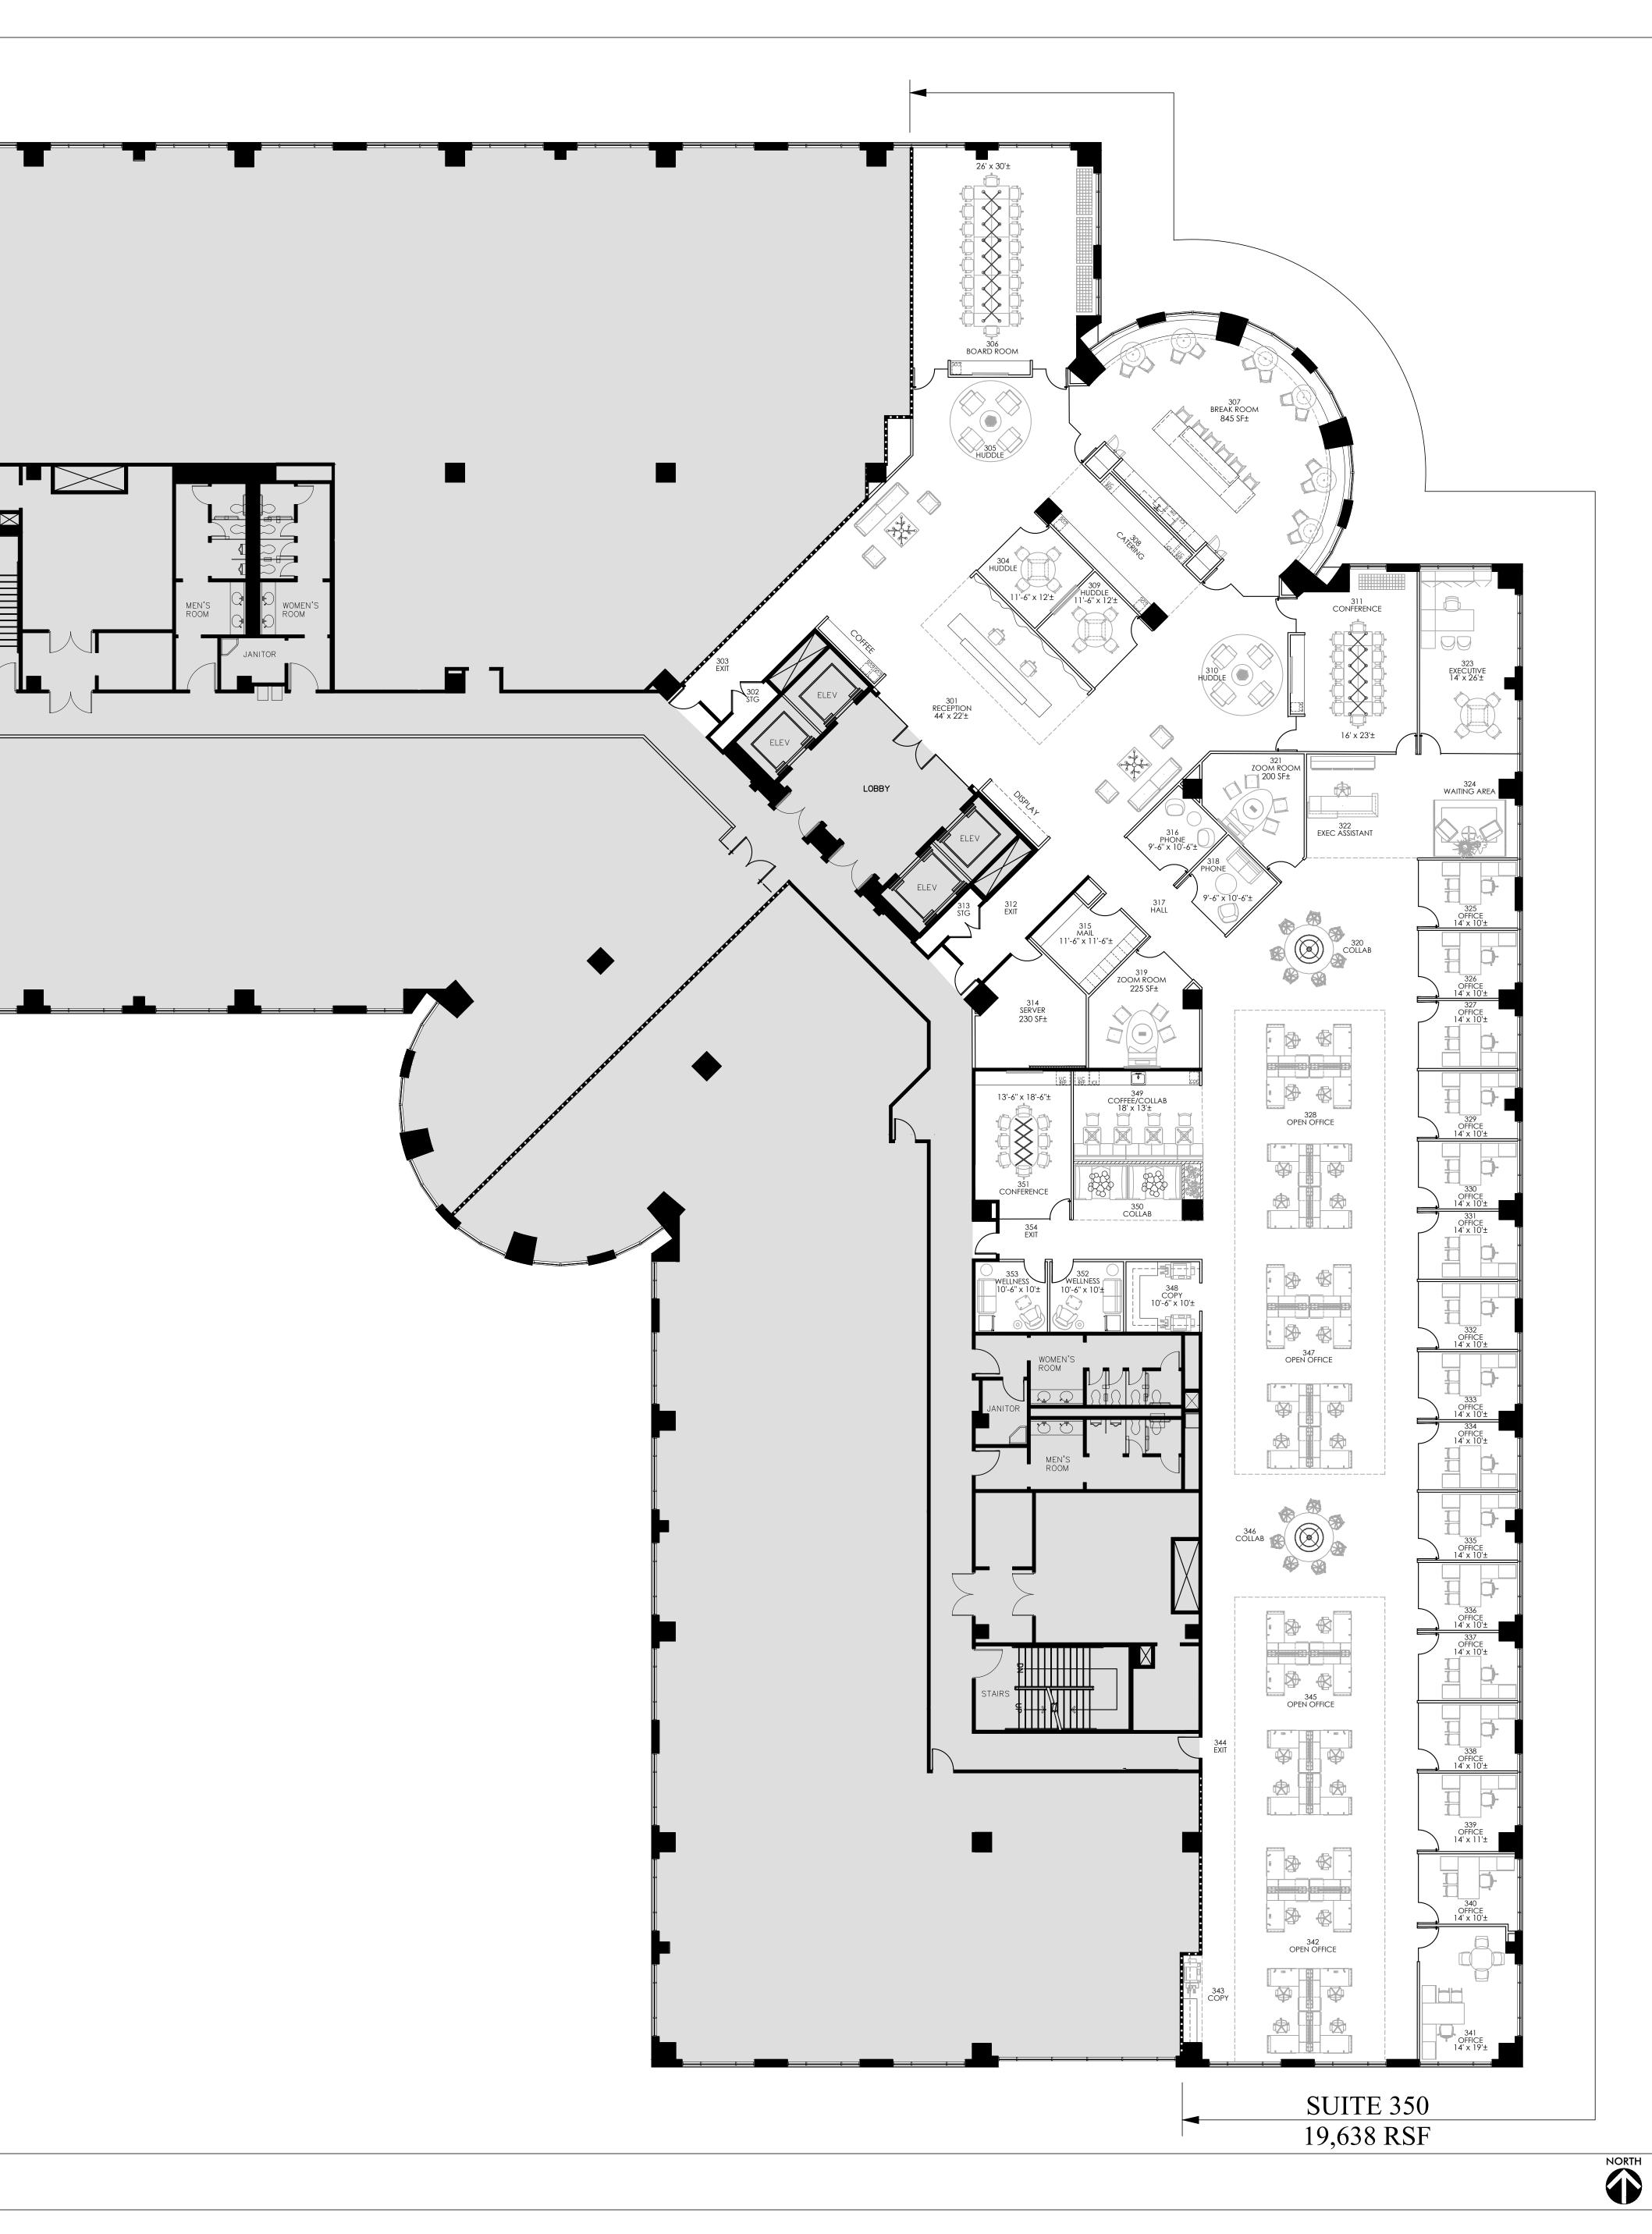

### **OCCUPANCY LOAD SUMMARY - SUITE 350**

| TOTAL                             |             | 16802       | 400               |
|-----------------------------------|-------------|-------------|-------------------|
| STORAGE AREAS                     | 300 GROSS   | 300         | 1                 |
| ASSEMBLY -<br>UNCONCENTRATED      | 15 GROSS    | 4464        | 298               |
| CONCENTRATED<br>BUSINESS USE AREA | 50 ACTUAL   | 1693        | 32                |
| BUSINESS AREAS                    | 150 GROSS   | 10345       | 69                |
| FUNCTION OF<br>SPACE              | LOAD FACTOR | AREA (S.F.) | # OF<br>OCCUPANTS |

#### EGRESS

| 100' | COMMON PATH OF EGRESS (MAX. ALLOWED) |
|------|--------------------------------------|
| 75'  | COMMON PATH OF EGRESS (ACTUAL)       |
| 2    | EXITS (MIN. REQUIRED)                |
| 5    | exits (actual)                       |
| 285' | LONGEST DIAGONAL                     |
| 95'  | EXIT SEPARATION (MIN. REQUIRED)      |
| 166' | exit separation (actual)             |
| 50'  | DEAD END (MAX. ALLOWED)              |
| 17'  | DEAD END (ACTUAL)                    |
|      |                                      |

## GENERAL

|                | <u> </u>                          |
|----------------|-----------------------------------|
| 0000<br>OFFICE | ROOM NUMBER<br>ROOM NAME          |
|                | PHONE BOARD                       |
| +              | WATER LINE WITH SHUT-OFF<br>VALVE |
| FEC            | FIRE EXTINGUISHER W/<br>CABINET   |
| O<br>FE        | FIRE EXTINGUISHER ON HOOK         |

|         | EXISTING PARTITION                        |
|---------|-------------------------------------------|
|         | NEW PARTITION                             |
|         | DEMISING PARTITION W/<br>SOUND INSULATION |
|         | PARTITION WITH SOUND                      |
| <u></u> | HALF HEIGHT WALL                          |
|         | ONE HOUR PARTITION W/<br>SOUND INSULATION |
|         | TWO HOUR PARTITION W/<br>SOUND INSULATION |
| с       | sidelight/window                          |
|         |                                           |