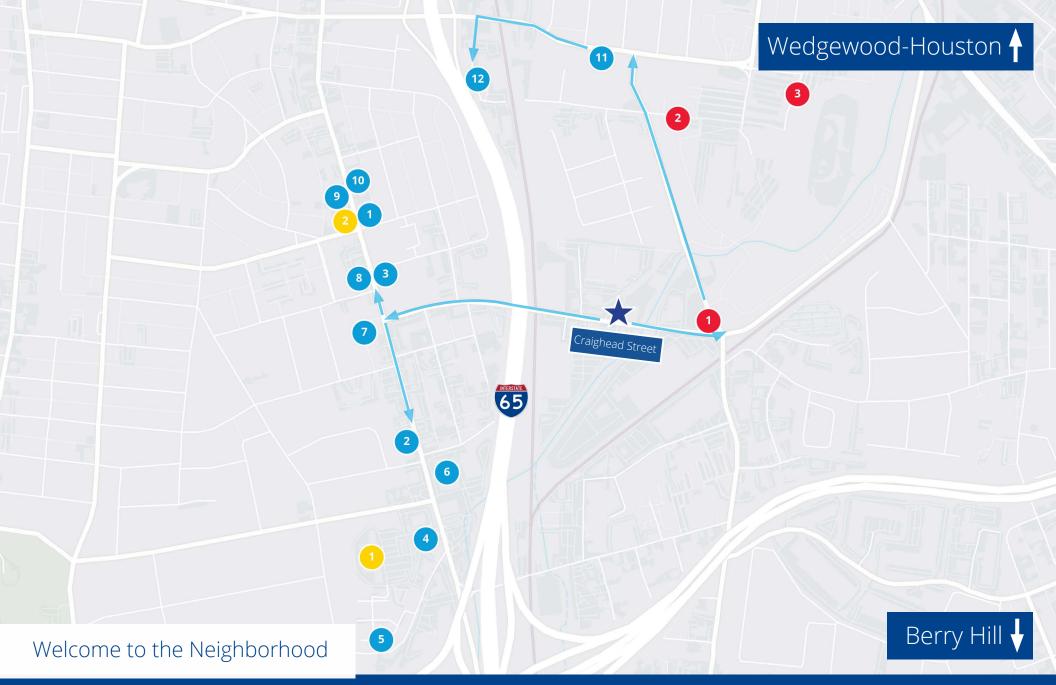

### EATS WP

- 1 Hattie Bs Hot Chicken
- 2 ML Rose Craft Burgers
- 3 Cilantro Mexican Grill
- 4 Chick-Fl-A
- 5 Jimmy Johns
- 6 Sinema
  - 7 Maple Street Biscuit Co
  - 8 First Watch

- 9 The Smiling Elephant
- 10 Urban Juicer
- **11** Smokin Thighs
- **12** The Wedge Pizza Pub

#### Grocery 🌐

- 1 Kroger
  - 2 Publix

### Attractions $\stackrel{\frown}{\not\approx}$

- 1 Fair Park Dog Park
- 2 Geodis Park
- **3** Fairgrounds Motor Speedway