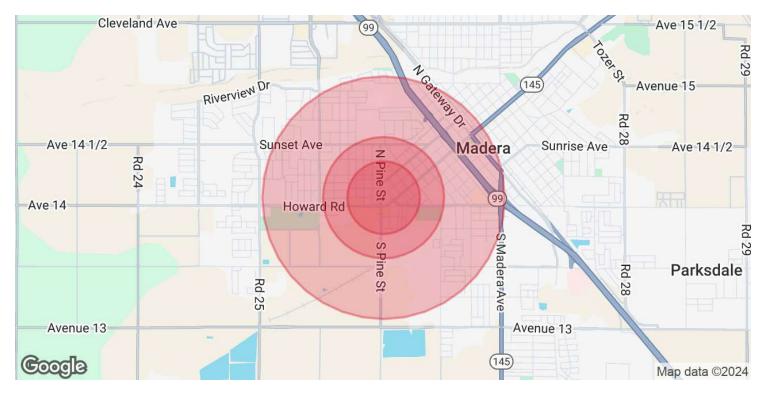

#### **OFFERING SUMMARY**

| Sale Price:    | \$2,499,000 |
|----------------|-------------|
| Lot Size:      | 27,007 SF   |
| Building Size: | 8,690 SF    |
| Cap Rate:      | 5.38%       |

| DEMOGRAPHICS      | 0.3 MILES | 0.5 MILES | 1 MILE   |
|-------------------|-----------|-----------|----------|
| Total Households  | 372       | 1,162     | 4,029    |
| Total Population  | 1,176     | 3,619     | 12,971   |
| Average HH Income | \$74,469  | \$72,240  | \$86,827 |

### **117 R STREET**

MADERA, CA 93637

| POPULATION           | 0.3 MILES | 0.5 MILES | 1 MILE |
|----------------------|-----------|-----------|--------|
| Total Population     | 1,176     | 3,619     | 12,971 |
| Average Age          | 35        | 35        | 35     |
| Average Age (Male)   | 33        | 34        | 34     |
| Average Age (Female) | 36        | 36        | 36     |

| HOUSEHOLDS & INCOME | 0.3 MILES | 0.5 MILES | 1 MILE    |
|---------------------|-----------|-----------|-----------|
| Total Households    | 372       | 1,162     | 4,029     |
| # of Persons per HH | 3.2       | 3.1       | 3.2       |
| Average HH Income   | \$74,469  | \$72,240  | \$86,827  |
| Average House Value | \$400,126 | \$397,521 | \$475,235 |