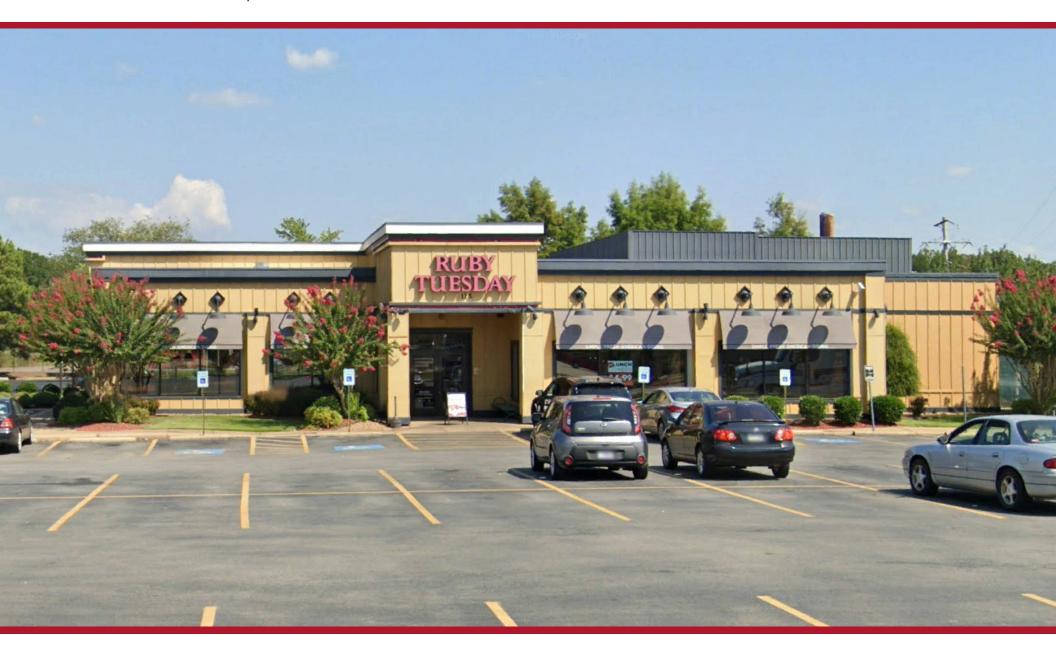

# FREESTANDING RESTAURANT PROPERTY FOR LEASE

115 E. Harrell Dr | Russellville, AR 72802

### **AVAILABLE**

±5,135 SF Freestanding Restaurant Property

#### **COMMENTS**

- Prime location just off I-40, offering exceptional accessibility and high visibility from the highway
- Prominent signage opportunities for maximum exposure
- Interior includes dedicated seating and bar areas, perfect for a restaurant setup
- Equipped with a grease trap and vent hood, ready for immediate use
- Located near several nationally recognized hotel brands, ensuring a steady flow of potential customers