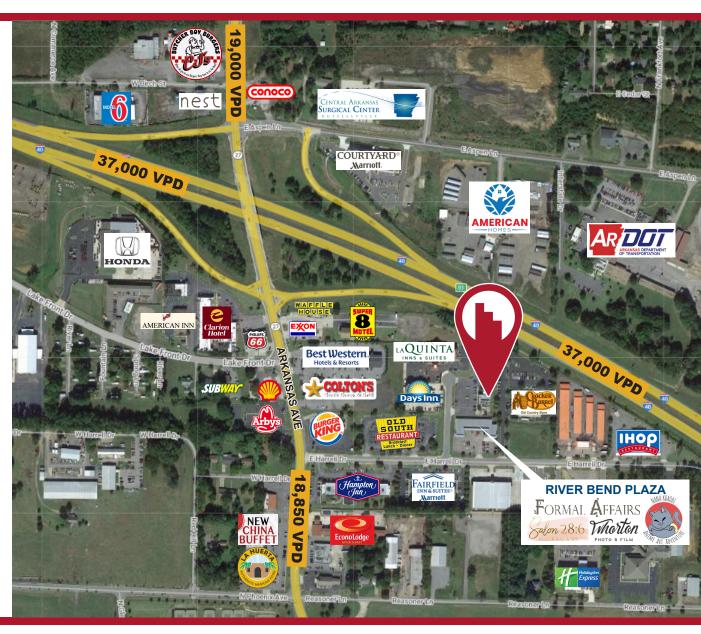

sibility and high visibility from the highway
- Prominent signage opportunities for maximum exposure
- Interior includes dedicated seating and bar areas, perfect for a restaurant setup
- Equipped with a grease trap and vent hood, ready for immediate use
- Located near several nationally recognized hotel brands, ensuring a steady flow of potential customers

### **DEMOGRAPHICS**

|                       | 1 MILE   | 3 MILES  | 5 MILES  | 10 MILES |
|-----------------------|----------|----------|----------|----------|
| DAYTIME<br>POPULATION | 4,861    | 25,988   | 36,948   | 60,581   |
| AVERAGE HH<br>INCOME  | \$65,963 | \$70,235 | \$76,370 | \$79,229 |
| TOTAL HH              | 1,433    | 10,217   | 14,522   | 23,747   |

## **TRAFFIC COUNTS**

I-40: 37,000 VPD

Arkansas Ave: 18,850 VPD



#### **KINDLEY WASSON**

AGENT **O** 501.375.3200 | **D** 501.244.7554 kwasson@kelleycp.com



# FREESTANDING RESTAURANT PROPERTY FOR LEASE

115 E. Harrell Dr | Russellville, AR 72802



#### **KINDLEY WASSON**

AGENT **O** 501.375.3200 | **D** 501.244.7554 kwasson@kelleycp.com



#### ABOUT KELLEY COMMERCIAL PARTNERS

Kelley Commercial Partners is a full-service commercial real estate firm providing the highest caliber of services to owners, investors, landlords, and tenants. We service clients with the focused attention that only a privately-owned local firm can offer. At Kelley Commercial Partners, we take pride in maintaining long-term relationships built on trust, resourcefulness, and reliability.



KINDLEY WASSON AGENT BROKERAGE

PROPERTY MANAGEMENT

DEVELOPMENT MANAGEMENT

CONSUL