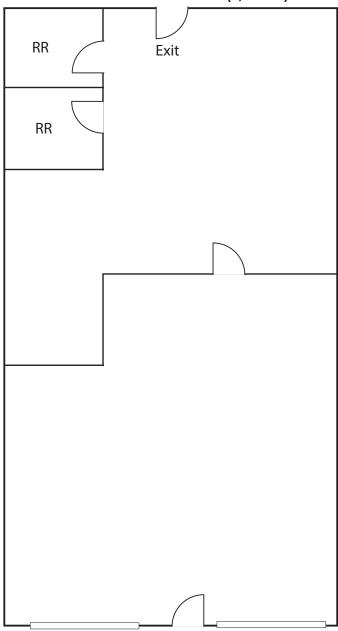

#### SUITE 6250-140 - FLOOR PLAN

#### 6250 W Charleston Blvd - Suite 140 (2,025 SF)

Floor plan is not to exact scale. It is intended for general information purposes only.

FOR MORE INFORMATION CONTACT:

GERI JAMESON | NV Lic # S.0190514

o: 702.787.0123 | c: 702.907.0767 | leasing@virtusco.com