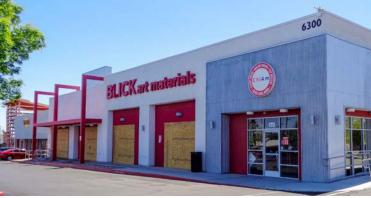

#### **AVAILABLE SUITE(S)**

| SUITE        | SIZE   | TENANT                                |
|--------------|--------|---------------------------------------|
| 6250-110-120 | 2,600  | Hookah                                |
| 6250-130     | 1,300  | AVAILABLE                             |
| 6250-140     | 2,025  | AVAILABLE                             |
| 6250-150     | 2,025  | Nevada State High School              |
| 6300-110     | 5,520  | Denny's                               |
| 6300-120     | 1,350  | Smoke Shop                            |
| 6300-130-160 | 6,800  | BLICK Art Materials                   |
| 6300-170     | 2,000  | Hibachi House                         |
| 6330         | 18,815 | Southern Nevada Workforce             |
| 6340-110     | 2,405  | Korean Restaurant                     |
| 6340-120     | 1,520  | Capriotti's                           |
| 6340-130     | 1,520  | Sam's Spa                             |
| 6340-140     | 1,219  | AVAILABLE                             |
| 6340-150     | 1,219  | Bijou Salon                           |
| 6350-110     | 1,690  | AVAILABLE                             |
| 6350-120     | 1,365  | Moko                                  |
| 6350-130     | 2,210  | Tropical Smoothie Cafe                |
| 6310         | 39,395 | Walmart (NOT A PART)                  |
| 6360         | 2,640  | McDonald's (NOT A PART)               |
| 6380         | 2,640  | Terrible Herbst, Chevron (NOT A PART) |