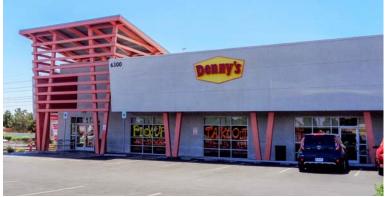

#### PROPERTY DESCRIPTION

**CHARLESTON FESTIVAL** is a  $\pm 100,258$  sf Neighborhood Center located on West Charleston Boulevard, directly across the street from the College of Southern Nevada campus. Close proximity to US-95 provides easy access to the surrounding Summerlin, Northwest, and Downtown areas. This Walmart Neighborhood Market anchored center enjoys a strong level of national credit co-tenancy provided by Walmart Neighborhood Market, Denny's, McDonald's, Tropical Smoothie, Capriotti's, and more.

#### **AVAILABLE SUITE(S)**

| SUITE        | SIZE   | TENANT                                |
|--------------|--------|---------------------------------------|
| 6250-110-120 | 2,600  | Hookah                                |
| 6250-130     | 1,300  | AVAILABLE                             |
| 6250-140     | 2,025  | AVAILABLE                             |
| 6250-150     | 2,025  | Nevada State High School              |
| 6300-110     | 5,520  | Denny's                               |
| 6300-120     | 1,350  | Smoke Shop                            |
| 6300-130-160 | 6,800  | BLICK Art Materials                   |
| 6300-170     | 2,000  | Hibachi House                         |
| 6330         | 18,815 | Southern Nevada Workforce             |
| 6340-110     | 2,405  | Korean Restaurant                     |
| 6340-120     | 1,520  | Capriotti's                           |
| 6340-130     | 1,520  | Sam's Spa                             |
| 6340-140     | 1,219  | AVAILABLE                             |
| 6340-150     | 1,219  | Bijou Salon                           |
| 6350-110     | 1,690  | AVAILABLE                             |
| 6350-120     | 1,365  | Moko                                  |
| 6350-130     | 2,210  | Tropical Smoothie Cafe                |
| 6310         | 39,395 | Walmart (NOT A PART)                  |
| 6360         | 2,640  | McDonald's (NOT A PART)               |
| 6380         | 2,640  | Terrible Herbst, Chevron (NOT A PART) |