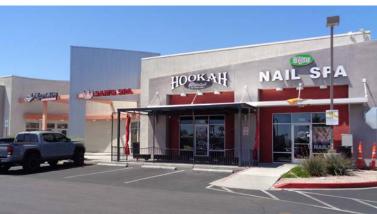

#### **AVAILABLE SUITE(S)**

| SUITE        | SIZE   | TENANT                                |
|--------------|--------|---------------------------------------|
| 6250-110-120 | 2,600  | Hookah                                |
| 6250-130     | 1,300  | AVAILABLE                             |
| 6250-140     | 2,025  | AVAILABLE                             |
| 6250-150     | 2,025  | Nevada State High School              |
| 6300-110     | 5,520  | Denny's                               |
| 6300-120     | 1,350  | Smoke Shop                            |
| 6300-130-160 | 6,800  | BLICK Art Materials                   |
| 6300-170     | 2,000  | Hibachi House                         |
| 6330         | 18,815 | Southern Nevada Workforce             |
| 6340-110     | 2,405  | Korean Restaurant                     |
| 6340-120     | 1,520  | Capriotti's                           |
| 6340-130     | 1,520  | Sam's Spa                             |
| 6340-140     | 1,219  | AVAILABLE                             |
| 6340-150     | 1,219  | Bijou Salon                           |
| 6350-110     | 1,690  | AVAILABLE                             |
| 6350-120     | 1,365  | Moko                                  |
| 6350-130     | 2,210  | Tropical Smoothie Cafe                |
| 6310         | 39,395 | Walmart (NOT A PART)                  |
| 6360         | 2,640  | McDonald's (NOT A PART)               |
| 6380         | 2,640  | Terrible Herbst, Chevron (NOT A PART) |