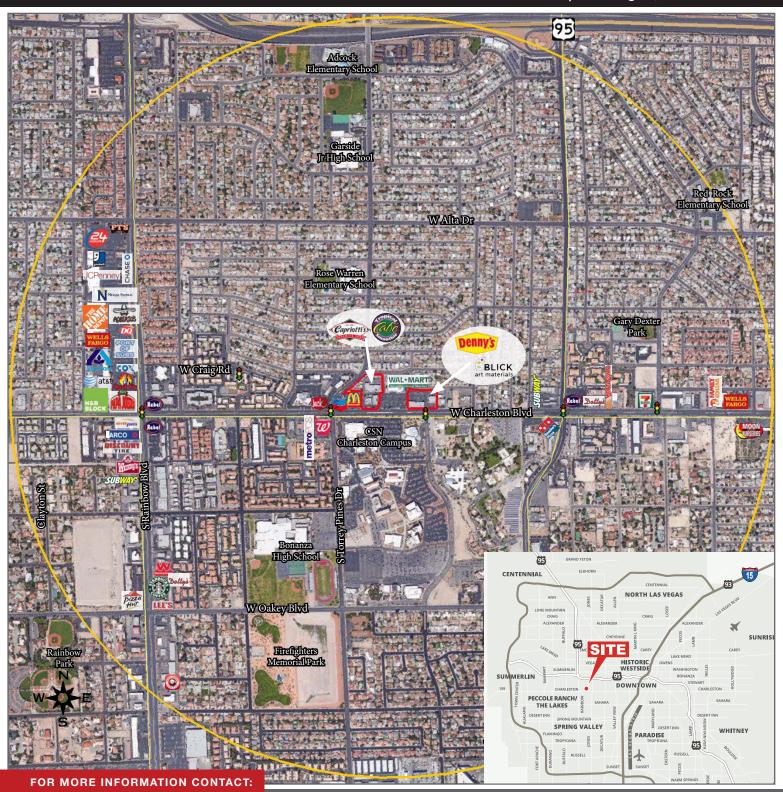

## **CHARLESTON FESTIVAL**

FOR MORE INFORMATION CONTACT:

6250-6380 W Charleston Boulevard | Las Vegas, NV 89146

#### PROPERTY DESCRIPTION

**CHARLESTON FESTIVAL** is a  $\pm 100,258$  sf Neighborhood Center located on West Charleston Boulevard, directly across the street from the College of Southern Nevada campus. Close proximity to US-95 provides easy access to the surrounding Summerlin, Northwest, and Downtown areas. This Walmart Neighborhood Market anchored center enjoys a strong level of national credit co-tenancy provided by Walmart Neighborhood Market, Denny's, McDonald's, Tropical Smoothie, Capriotti's, and more.

#### **PROPERTY HIGHLIGHTS**

- · Solid traffic counts
- · Pylon Space is available
- · Strong mix of national and solid local tenants
- Across the street from the College of Southern Nevada, boasting approximately 40,000 students
- · Upscale street presence with terrific visibility
- Only 1.9 miles from US-95 via West Charleston Boulevard and South Rainbow Boulevard (approx 5 mins)