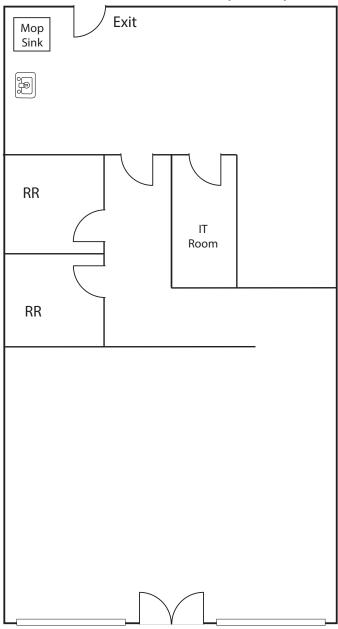

## **CHARLESTON FESTIVAL**

NEIGHBORHOOD RETAIL CENTER • 6250-6380 W Charleston Boulevard | Las Vegas, NV 89146

#### SUITE 6340-140 - FLOOR PLAN

Floor plan is not to exact scale. It is intended for general information purposes only.

FOR MORE INFORMATION CONTACT:

GERI JAMESON | NV Lic # S.0190514

o: 702.787.0123 | c: 702.907.0767 | leasing@virtusco.com

2470 Paseo Verde Pkwy, Ste 140, Henderson, NV 89074 | 702.787.0123 ph | 702.463.0123 fax

Lease Rate: \$2.10-\$3.75/SF NNN

(2025 estimated CAMs are \$0.76 PSF)