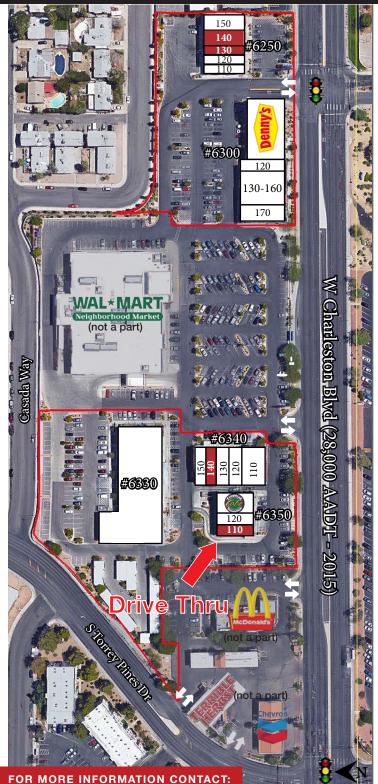

#### **AVAILABLE SUITE(S)**

| SUITE        | SIZE   | TENANT                                |
|--------------|--------|---------------------------------------|
| 6250-110-120 | 2,600  | Hookah                                |
| 6250-130     | 1,300  | AVAILABLE                             |
| 6250-140     | 2,025  | AVAILABLE                             |
| 6250-150     | 2,025  | Nevada State High School              |
| 6300-110     | 5,520  | Denny's                               |
| 6300-120     | 1,350  | Smoke Shop                            |
| 6300-130-160 | 6,800  | BLICK Art Materials                   |
| 6300-170     | 2,000  | Hibachi House                         |
| 6330         | 18,815 | Southern Nevada Workforce             |
| 6340-110     | 2,405  | Korean Restaurant                     |
| 6340-120     | 1,520  | Capriotti's                           |
| 6340-130     | 1,520  | Sam's Spa                             |
| 6340-140     | 1,219  | AVAILABLE                             |
| 6340-150     | 1,219  | Bijou Salon                           |
| 6350-110     | 1,690  | AVAILABLE                             |
| 6350-120     | 1,365  | Moko                                  |
| 6350-130     | 2,210  | Tropical Smoothie Cafe                |
| 6310         | 39,395 | Walmart (NOT A PART)                  |
| 6360         | 2,640  | McDonald's (NOT A PART)               |
| 6380         | 2,640  | Terrible Herbst, Chevron (NOT A PART) |