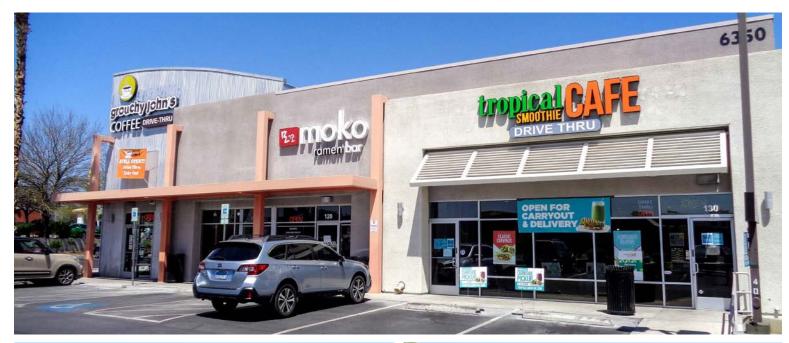

#### PROPERTY DESCRIPTION

**CHARLESTON FESTIVAL** is a  $\pm 100,258$  sf Neighborhood Center located on West Charleston Boulevard, directly across the street from the College of Southern Nevada campus. Close proximity to US-95 provides easy access to the surrounding Summerlin, Northwest, and Downtown areas. This Walmart Neighborhood Market anchored center enjoys a strong level of national credit co-tenancy provided by Walmart Neighborhood Market, Denny's, McDonald's, Tropical Smoothie, Capriotti's, and more.

#### **AVAILABLE SUITE(S)**

| SUITE        | SIZE   | TENANT                                |
|--------------|--------|---------------------------------------|
| 6250-110-120 | 2,600  | Hookah                                |
| 6250-130     | 1,300  | AVAILABLE                             |
| 6250-140     | 2,025  | AVAILABLE                             |
| 6250-150     | 2,025  | Nevada State High School              |
| 6300-110     | 5,520  | Denny's                               |
| 6300-120     | 1,350  | Smoke Shop                            |
| 6300-130-160 | 6,800  | BLICK Art Materials                   |
| 6300-170     | 2,000  | Hibachi House                         |
| 6330         | 18,815 | Southern Nevada Workforce             |
| 6340-110     | 2,405  | Korean Restaurant                     |
| 6340-120     | 1,520  | Capriotti's                           |
| 6340-130     | 1,520  | Sam's Spa                             |
| 6340-140     | 1,219  | AVAILABLE                             |
| 6340-150     | 1,219  | Bijou Salon                           |
| 6350-110     | 1,690  | AVAILABLE                             |
| 6350-120     | 1,365  | Moko                                  |
| 6350-130     | 2,210  | Tropical Smoothie Cafe                |
| 6310         | 39,395 | Walmart (NOT A PART)                  |
| 6360         | 2,640  | McDonald's (NOT A PART)               |
| 6380         | 2,640  | Terrible Herbst, Chevron (NOT A PART) |