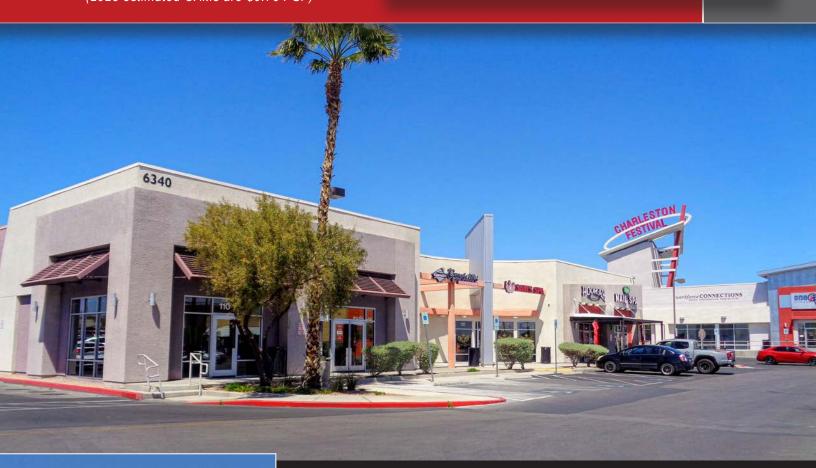

#### PROPERTY DESCRIPTION

**CHARLESTON FESTIVAL** is a  $\pm 100,258$  sf Neighborhood Center located on West Charleston Boulevard, directly across the street from the College of Southern Nevada campus. Close proximity to US-95 provides easy access to the surrounding Summerlin, Northwest, and Downtown areas. This Walmart Neighborhood Market anchored center enjoys a strong level of national credit co-tenancy provided by Walmart Neighborhood Market, Denny's, McDonald's, Tropical Smoothie, Capriotti's, and more.

#### **PROPERTY HIGHLIGHTS**

- · Solid traffic counts
- · Pylon Space is available
- · Strong mix of national and solid local tenants
- Across the street from the College of Southern Nevada, boasting approximately 40,000 students
- · Upscale street presence with terrific visibility
- Only 1.9 miles from US-95 via West Charleston Boulevard and South Rainbow Boulevard (approx 5 mins)