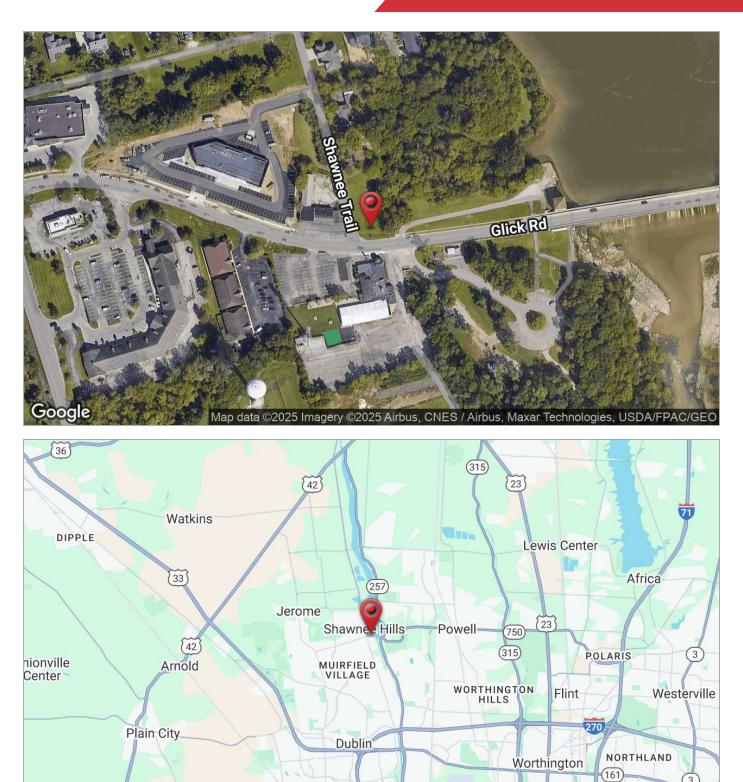

### Max Ward

614 629 5204 • mward@ohioequities.com

N/IOhio Equities

NAI Ohio Equities | 605 S Front Street Suite 200, Columbus, OH 43215 | +1 614 224 2400 ohioequities.com

For Lease Glick Rd & Shawnee Trl Land Property Photos

## Glick Rd & Shawnee Trail

Powell, Ohio 43065

### **Property Features**

- 0.44 Acres of Development Land
- Zoned Commercial, Utilities Available
- Signalized Intersection
- Adjacent to Columbus Zoo & Aquarium and Muirfield
  Village
- Directly Across From Former Bogey Inn That is Set to Become a Food/Entertainment/Putting Course in 2026
- High-Traffic Intersection Seeing 16,534 Vehicles Per Day