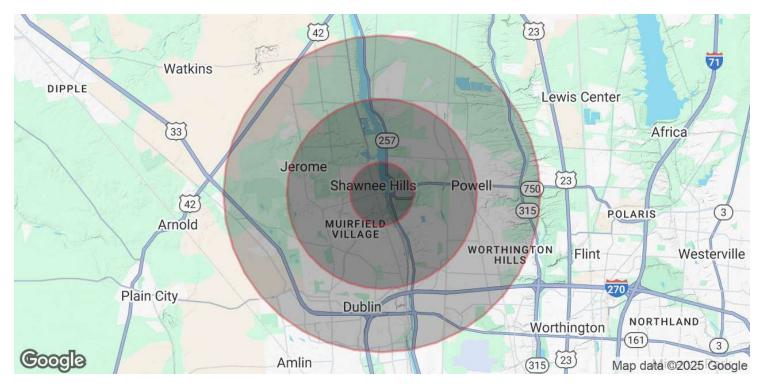

## For Sale or Lease

Glick Rd & Shawnee Trl Land Regional Maps

NAI Ohio Equities | 605 S Front Street Suite 200, Columbus, OH 43215 | +1 614 224 2400 ohioequities.com

NORTHWEST

(315 (23)

Minerva Park

Map data ©2025 Google

## For Sale or Lease

Glick Rd & Shawnee Trl Land Demographics

| POPULATION                              | 1 MILE                 | <b>3 MILES</b>        | <b>5 MILES</b>        |
|-----------------------------------------|------------------------|-----------------------|-----------------------|
| Total Population                        | 4,353                  | 57,199                | 136,073               |
| Average Age                             | 41                     | 40                    | 39                    |
| Average Age (Male)                      | 41                     | 39                    | 38                    |
| Average Age (Female)                    | 42                     | 40                    | 40                    |
|                                         |                        |                       |                       |
|                                         |                        |                       |                       |
| HOUSEHOLDS & INCOME                     | 1 MILE                 | <b>3 MILES</b>        | <b>5 MILES</b>        |
| HOUSEHOLDS & INCOME<br>Total Households | <b>1 MILE</b><br>1,483 | <b>3 MILES</b> 19,706 | <b>5 MILES</b> 49,912 |
|                                         |                        |                       |                       |
| Total Households                        | 1,483                  | 19,706                | 49,912                |
| Total Households<br># of Persons per HH | 1,483<br>2.9           | 19,706<br>2.9         | 49,912<br>2.7         |