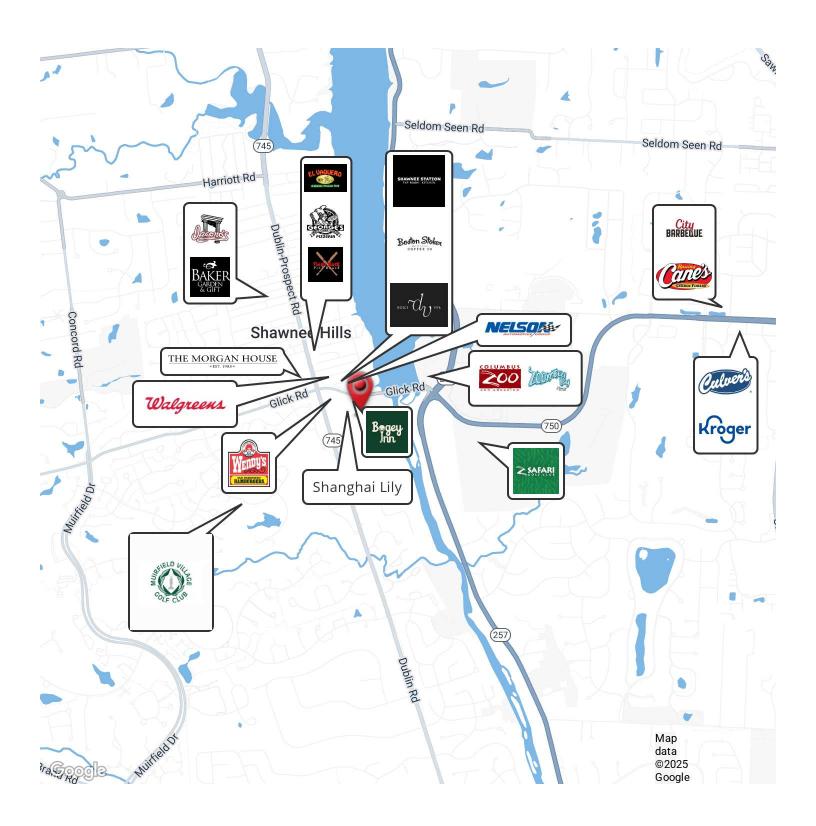

NAI Ohio Equities | 605 S Front Street Suite 200, Columbus, OH 43215 | +1 614 224 2400 ohioequities.com

N/IOhio Equities

For Sale or Lease

Glick Rd & Shawnee Trl Land Retail Map

NAI Ohio Equities | 605 S Front Street Suite 200, Columbus, OH 43215 | +1 614 224 2400 ohioequities.com