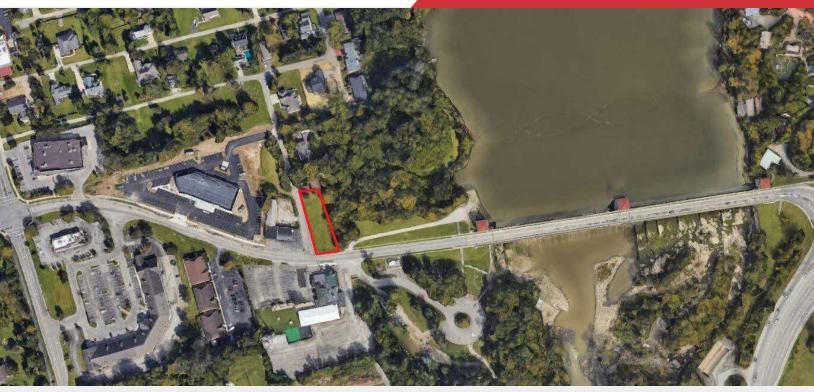

## For Sale or Lease

.44 Acres Development Land

## Glick Rd & Shawnee Trail

Powell, Ohio 43065

### **Property Features**

- 0.44 Acres of Development Land
- Zoned Commercial, Utilities Available
- Signalized Intersection
- Adjacent to Columbus Zoo & Aquarium and Muirfield
  Village
- Directly Across From Former Bogey Inn That is Set to Become a Food/Entertainment/Putting Course in 2026
- High-Traffic Intersection Seeing 16,534 Vehicles Per Day

### Lease Rate: \$50,000.00 Per Year (Ground) Sale: \$550,000

For more information:

Chad Boggs 614 629 5261 • cboggs@ohioequities.com

Stephen Pryor 614 629 5258 • spryor@ohioequities.com