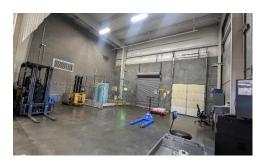

## **SPECIFICATIONS**

- ±11.000 SF Office
- ±65,890 SF Production
- (4) Dock High Doors
- Interior Dock

Flammables storage room

service

- Car Parks: 50 Front & 64 Rear

3000 Amp 480 Volt electrical

- Drive-in Door with concrete ramp
- T-8 Lighting