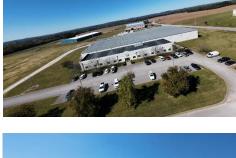

## 103 Sam Watkins Blvd, Mt. Pleasant, TN 38474

The site is centrally located south of Nashville and is a short distance away from several major cities. The site is positioned in the Cherry Glen Industrial Park in Mt. Pleasant off Lawrenceburg Hwy,

This is a prime industrial purchase opportunity in a growing market south of Nashville. Hwy 43/in front of Lawrenceburg Hwy

Site is less than 2 miles to the Maury County Regional Airport