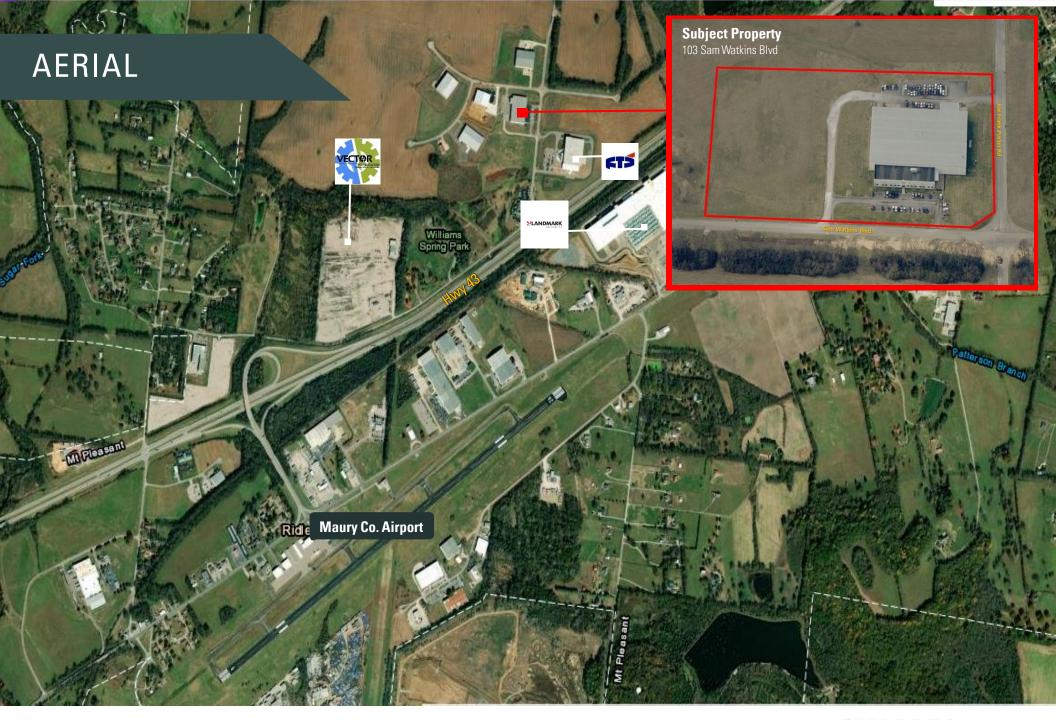

## 103 Sam Watkins Blvd, Mt. Pleasant, TN 38474

The site is centrally located south of Nashville and is a short distance away from several major cities. The site is positioned in the Cherry Glen Industrial Park in Mt. Pleasant off Lawrenceburg Hwy,

This is a prime industrial purchase opportunity in a growing market south of Nashville. Hwy 43/in front of Lawrenceburg Hwy

Site is less than 2 miles to the Maury County Regional Airport