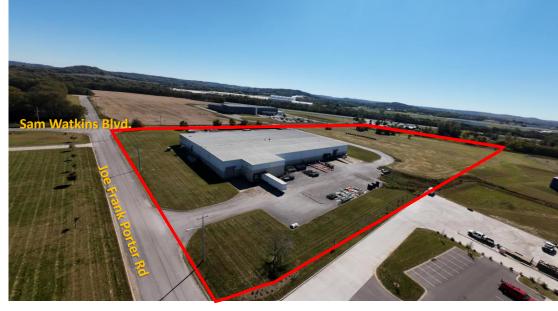

## Property Information

Space Available ±76,890 SF

> the building was designed to be expandable up to an additional

60,000 SF

Lot Size ±12.03 AC

Zoned M-1: Light Manufacturing Zoning

\$6,250,000 SALE PRICE

## 103 Sam Watkins Blvd, Mt. Pleasant, TN 38474

The site is centrally located south of Nashville and is a short distance away from several major cities. The site is positioned in the Cherry Glen Industrial Park in Mt. Pleasant off Lawrenceburg Hwy,

This is a prime industrial purchase opportunity in a growing market south of Nashville. Hwy 43/in front of Lawrenceburg Hwy

Site is less than 2 miles to the Maury County Regional Airport