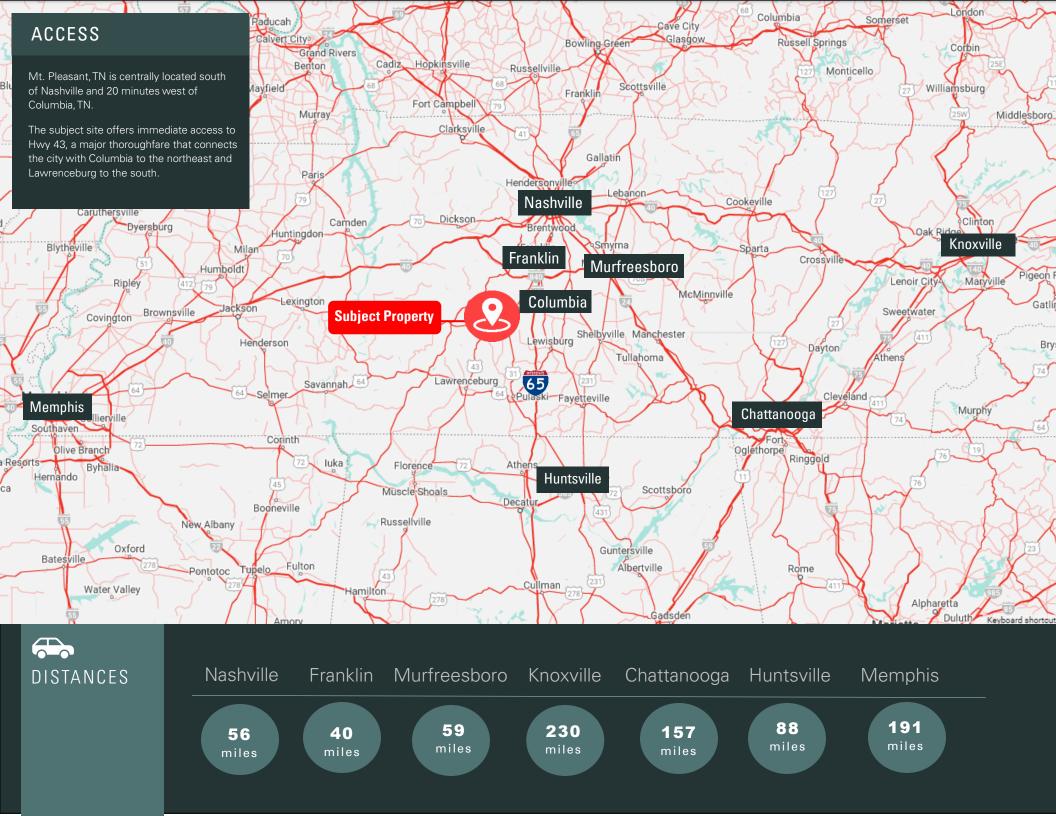

## 103 Sam Watkins Blvd, Mt. Pleasant, TN 38474

The site is centrally located south of Nashville and is a short distance away from several major cities. The site is positioned in the Cherry Glen Industrial Park in Mt. Pleasant off Lawrenceburg Hwy,

This is a prime industrial purchase opportunity in a growing market south of Nashville. Hwy 43/in front of Lawrenceburg Hwy

Site is less than 2 miles to the Maury County Regional Airport