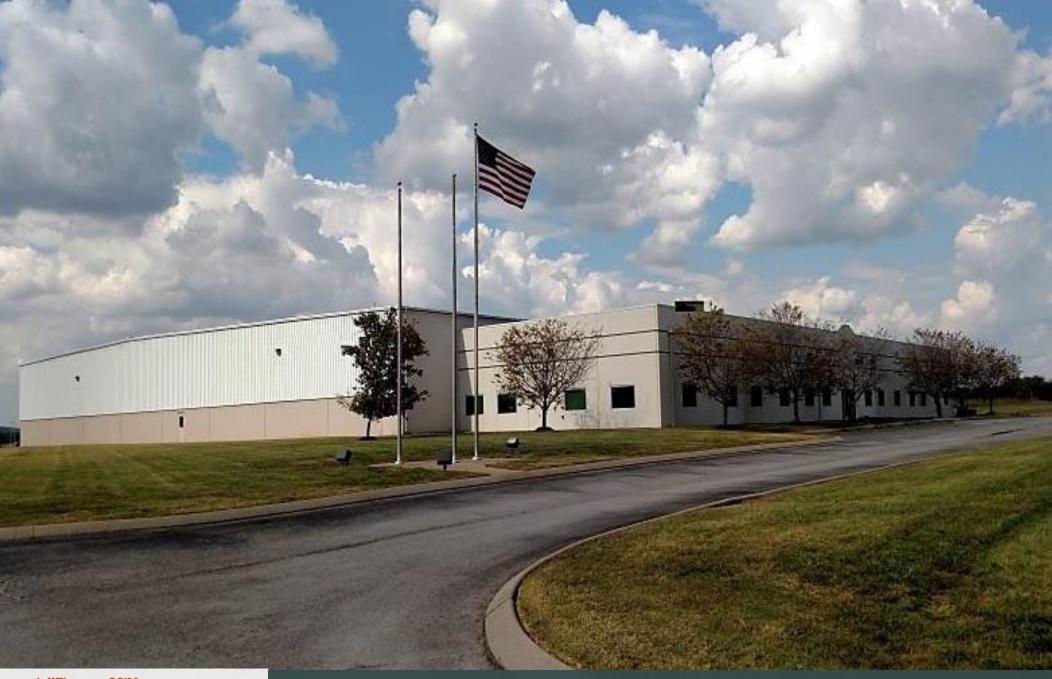

103 Sam Watkins Blvd, Mt. Pleasant, TN 38474

## 103 Sam Watkins Blvd, Mt. Pleasant, TN 38474

The site is centrally located south of Nashville and is a short distance away from several major cities. The site is positioned in the Cherry Glen Industrial Park in Mt. Pleasant off Lawrenceburg Hwy,

This is a prime industrial purchase opportunity in a growing market south of Nashville. Hwy 43/in front of Lawrenceburg Hwy

Site is less than 2 miles to the Maury County Regional Airport