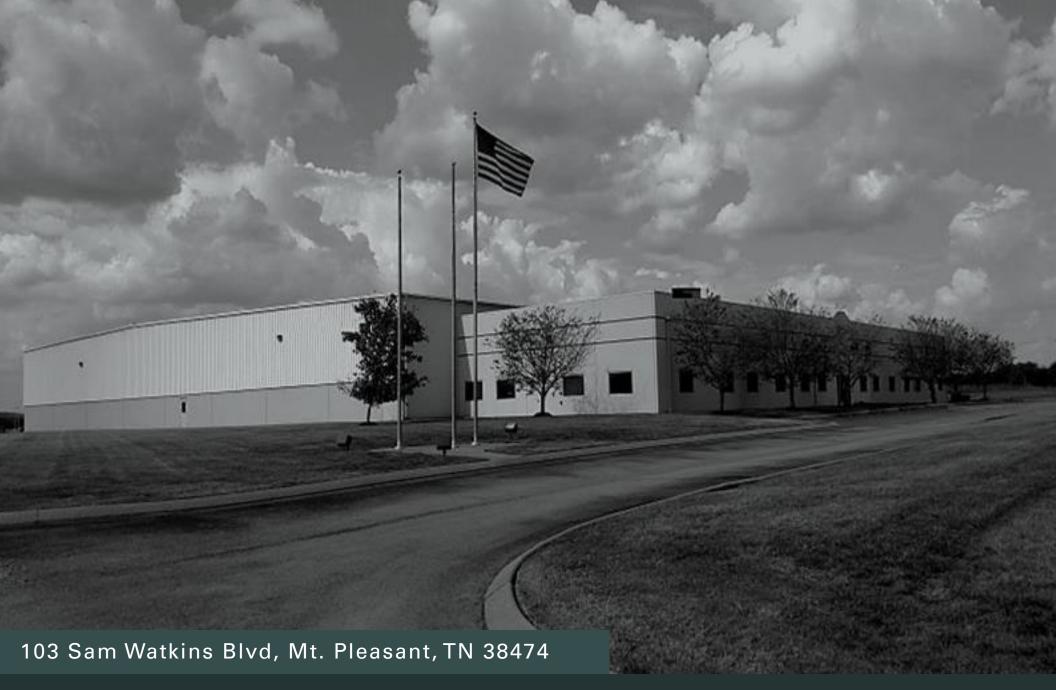

ties. The site is positioned in the Cherry Glen Industrial Park in Mt. Pleasant off Lawrenceburg Hwy,

This is a prime industrial purchase opportunity in a growing market south of Nashville. Hwy 43/in front of Lawrenceburg Hwy

Site is less than 2 miles to the Maury County Regional Airport

## Property Information

Space Available ±76,890 SF

> the building was designed to be expandable up to an additional

60,000 SF

Lot Size ±12.03 AC

Zoned M-1: Light Manufacturing Zoning

\$6,250,000 SALE PRICE

## **SPECIFICATIONS**

- ±11.000 SF Office
- ±65,890 SF Production
- (4) Dock High Doors
- Interior Dock

Flammables storage room

service

- Car Parks: 50 Front & 64 Rear

3000 Amp 480 Volt electrical

- Drive-in Door with concrete ramp
- T-8 Lighting



















CHARLES HAWKINS CO.





JeffThomas, CCIM First Vice President

C: (615) 417-3337 jthomas@charleshawkinsco.com

Michael W. Groos First Vice President

O: (615) 345-7218 mgroos@charleshawkinsco.com

CHARLES HAWKINS CO.

760 Melrose Ave, Nashville, TN O: (615) 256-3189 www.charleshawkinsco.com