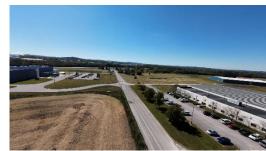

## 103 Sam Watkins Blvd, Mt. Pleasant, TN 38474

The site is centrally located south of Nashville and is a short distance away from several major cities. The site is positioned in the Cherry Glen Industrial Park in Mt. Pleasant off Lawrenceburg Hwy,

This is a prime industrial purchase opportunity in a growing market south of Nashville. Hwy 43/in front of Lawrenceburg Hwy

Site is less than 2 miles to the Maury County Regional Airport