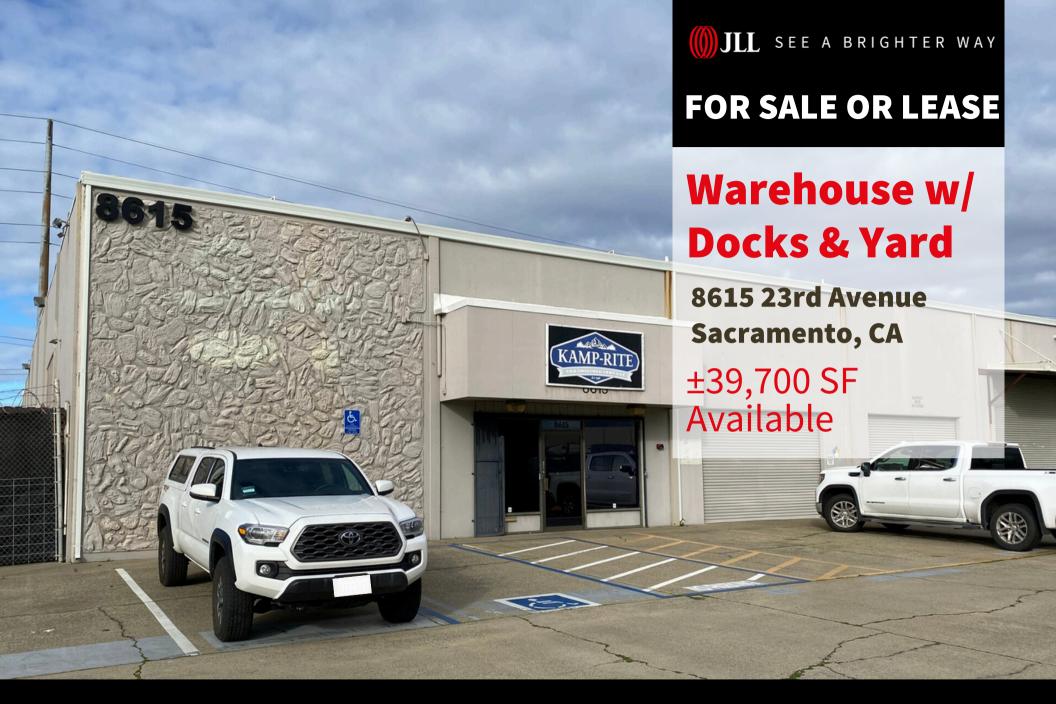

# ±39,700 SF

### 8615 23rd Ave | Sacramento, CA

**Sale Price:** \$4,962,500 (\$125 PSF)

### **Property Details**

| Property Size     | ±39,700 SF                     |
|-------------------|--------------------------------|
| Office            | ±4,000 SF                      |
| Yard              | ±12,410 SF (Fenced, Concrete)  |
| Built Year        | 1973                           |
| Dock Doors        | 1 (12' × 10')<br>1 (12' × 14') |
| Grade Level Doors | 5 (12' × 14')<br>1 (12' × 10') |
| Clear Height      | 22'                            |
| Zoning            | M2 - City of Sacramento        |
| Sprinklered       | Yes                            |
| Skylights         | Yes                            |
| Renovations       | New roof installed 2020        |
|                   |                                |