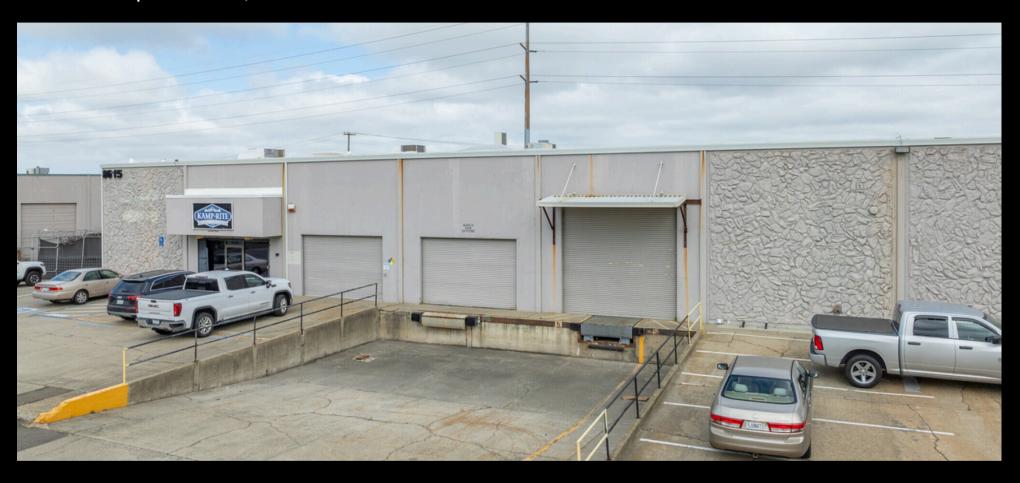

### **Property Details**

| Property Size     | ±39,700 SF                     |
|-------------------|--------------------------------|
| Office            | ±4,000 SF                      |
| Yard              | ±12,410 SF (Fenced, Concrete)  |
| Built Year        | 1973                           |
| Dock Doors        | 1 (12' × 10')<br>1 (12' × 14') |
| Grade Level Doors | 5 (12' × 14')<br>1 (12' × 10') |
| Clear Height      | 22'                            |
| Zoning            | M2 - City of Sacramento        |
| Sprinklered       | Yes                            |
| Skylights         | Yes                            |
| Renovations       | New roof installed 2020        |
|                   |                                |

8615 23rd Ave | Sacramento, CA