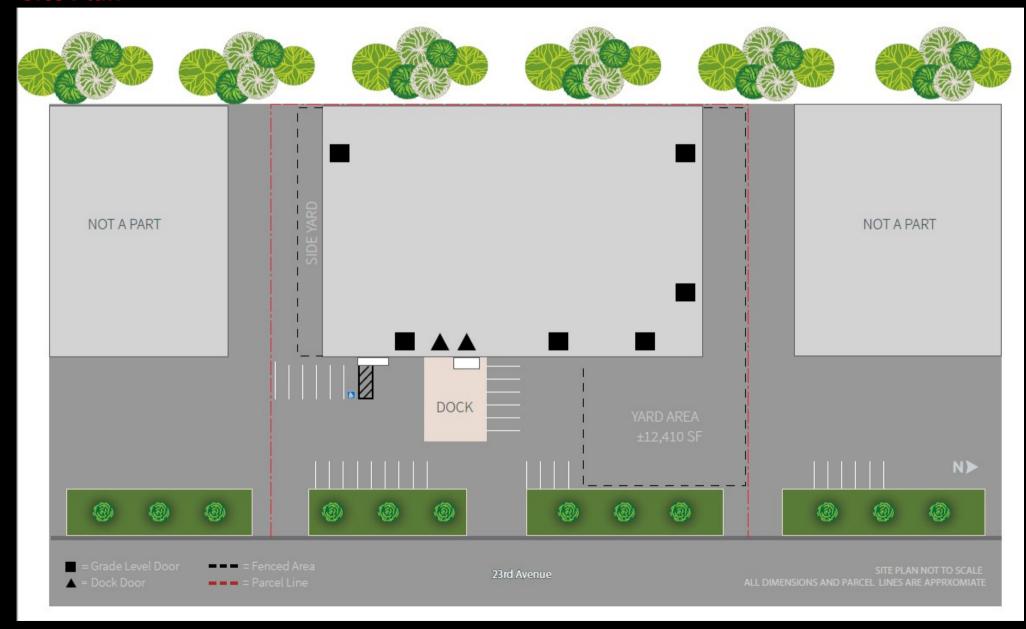

125 PSF)

### **Property Details**

| Property Size     | ±39,700 SF                     |
|-------------------|--------------------------------|
| Office            | ±4,000 SF                      |
| Yard              | ±12,410 SF (Fenced, Concrete)  |
| Built Year        | 1973                           |
| Dock Doors        | 1 (12' × 10')<br>1 (12' × 14') |
| Grade Level Doors | 5 (12' × 14')<br>1 (12' × 10') |
| Clear Height      | 22'                            |
| Zoning            | M2 - City of Sacramento        |
| Sprinklered       | Yes                            |
| Skylights         | Yes                            |
| Renovations       | New roof installed 2020        |
|                   |                                |



8615 23rd Ave | Sacramento, CA

## Site Plan



JLL SEE A BRIGHTER WAY

8615 23rd Ave | Sacramento, CA

### **Floor Plans**

First Floor Second Floor



# ±39,700 SF

8615 23rd Ave | Sacramento, CA

## **Location Overview**



# ±39,700 SF

### JLL SEE A BRIGHTER WAY

### 8615 23rd Ave | Sacramento, CA



#### JLI

#### Mike Luca, SIOR

Senior Managing Director License #01447904 +1 916 214 0466 mike.luca@jll.com

#### **Dominic Smith**

Senior Associate License #02106714 +1 916 995 9396 dominic.smith@jll.com