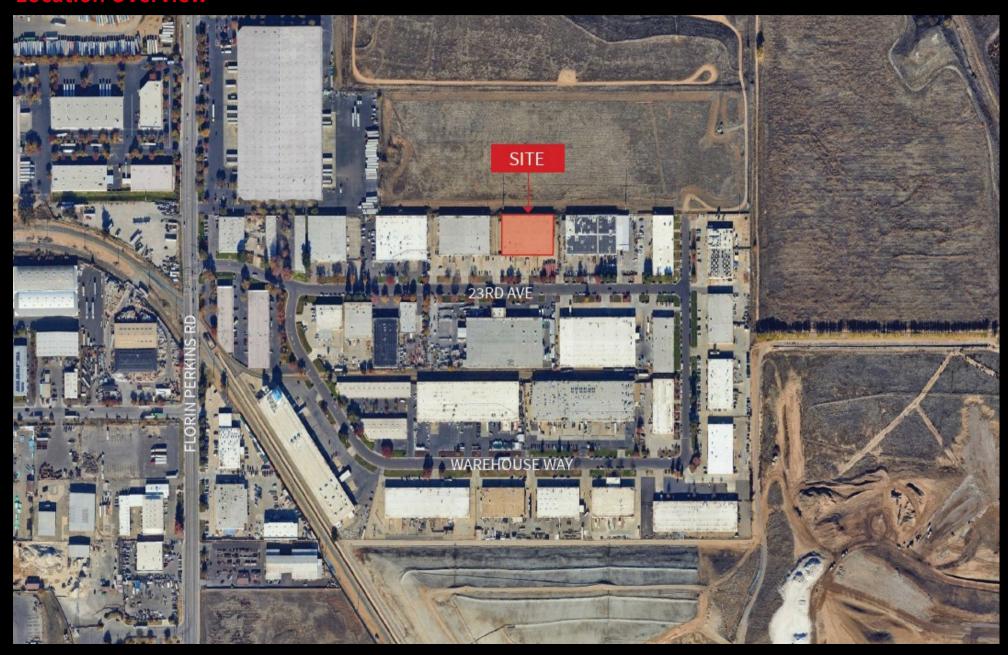

|
| Yard              | ±12,410 SF (Fenced, Concrete)  |
| Built Year        | 1973                           |
| Dock Doors        | 1 (12' × 10')<br>1 (12' × 14') |
| Grade Level Doors | 5 (12' × 14')<br>1 (12' × 10') |
| Clear Height      | 22'                            |
| Zoning            | M2 - City of Sacramento        |
| Sprinklered       | Yes                            |
| Skylights         | Yes                            |
| Renovations       | New roof installed 2020        |
|                   |                                |



8615 23rd Ave | Sacramento, CA

## Site Plan



JLL SEE A BRIGHTER WAY

8615 23rd Ave | Sacramento, CA

### **Floor Plans**

First Floor Second Floor



# ±39,700 SF

8615 23rd Ave | Sacramento, CA

## **Location Overview**



# ±39,700 SF

### JLL SEE A BRIGHTER WAY

### 8615 23rd Ave | Sacramento, CA



#### JLI

#### Mike Luca, SIOR

Senior Managing Director License #01447904 +1 916 214 0466 mike.luca@jll.com

#### **Dominic Smith**

Senior Associate License #02106714 +1 916 995 9396 dominic.smith@jll.com