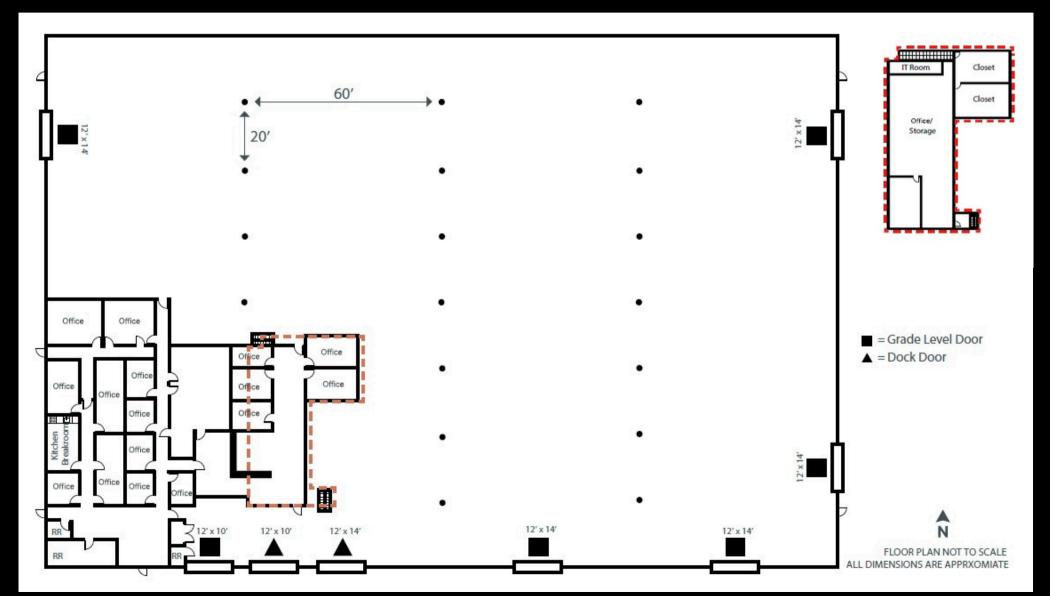

------|--------------------------------|
| Office            | ±4,000 SF                      |
| Yard              | ±12,410 SF (Fenced, Concrete)  |
| Built Year        | 1973                           |
| Dock Doors        | 1 (12' × 10')<br>1 (12' × 14') |
| Grade Level Doors | 5 (12' × 14')<br>1 (12' × 10') |
| Clear Height      | 22'                            |
| Zoning            | M2 - City of Sacramento        |
| Sprinklered       | Yes                            |
| Skylights         | Yes                            |
| Renovations       | New roof installed 2020        |
|                   |                                |



8615 23rd Ave | Sacramento, CA

## Site Plan



JLL SEE A BRIGHTER WAY

8615 23rd Ave | Sacramento, CA

### **Floor Plans**

First Floor Second Floor



# ±39,700 SF

8615 23rd Ave | Sacramento, CA

## **Location Overview**



# ±39,700 SF

### JLL SEE A BRIGHTER WAY

### 8615 23rd Ave | Sacramento, CA



#### JLI

#### Mike Luca, SIOR

Senior Managing Director License #01447904 +1 916 214 0466 mike.luca@jll.com

#### **Dominic Smith**

Senior Associate License #02106714 +1 916 995 9396 dominic.smith@jll.com