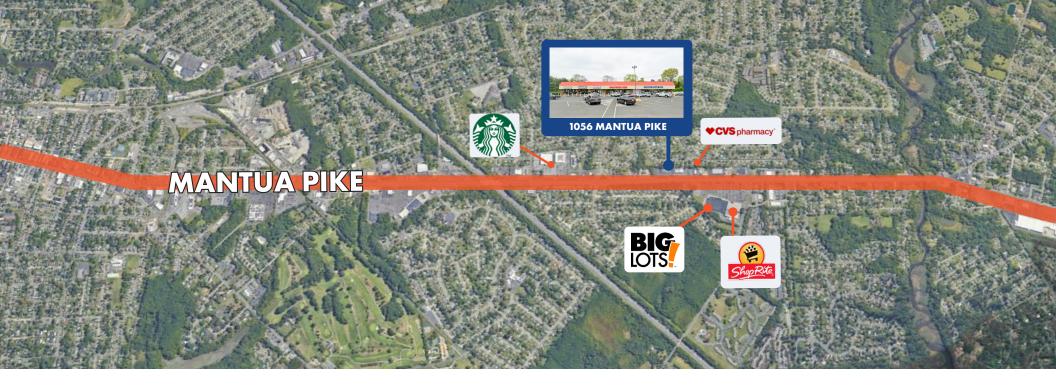

# **NEARBY AMENITIES**

#### DINING

- Acme Markets
- Advanced Auto Parts
- Big Lots
- CVS
- Dodge RAM
- Dollar General

- Giant Fitness
- Jeep
- JOANN Fabrics
- Lukoil
- Napa Auto Parts
- Nissan

- OceanFirst Bank
- Sherwin Williams
- ShopRite
- Staples
- TD Bank

#### **RETAIL/GROCERY**

- Domino's
- Dunkin'
- Hollywood Café & Sports Bar
- McDonald's
- Pizza Hut

- Popeye's
- Starbucks
- Wawa
- Wendy's