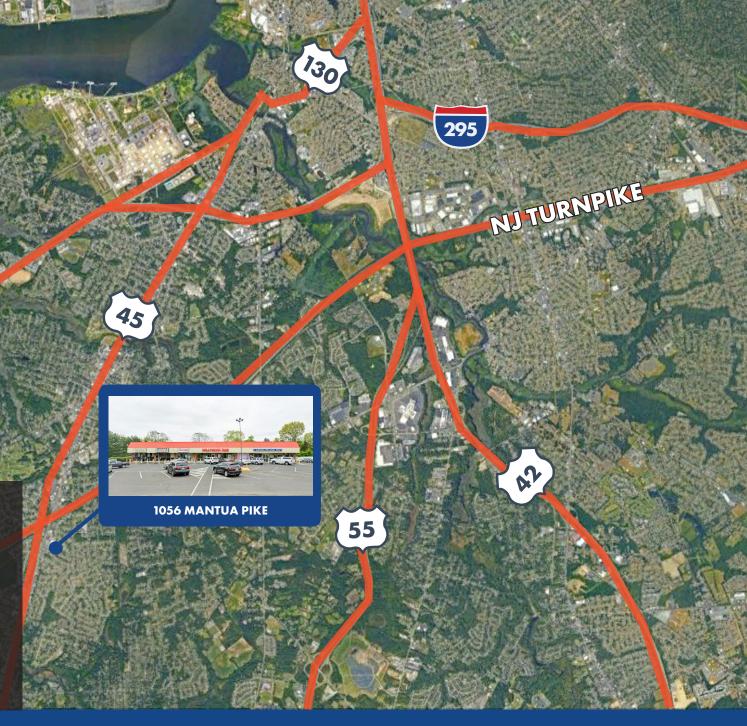

## **KEY DISTANCES**

ROUTE 55 4.6 MILES ROUTE 130 4.5 MILES I-295 5.2 MILES ROUTE 42 5.4 MILES NJ TURNPIKE 10.8 MILES

FOR LEASE 1056 MANTUA PIKE, WENONAH, NJ 08090