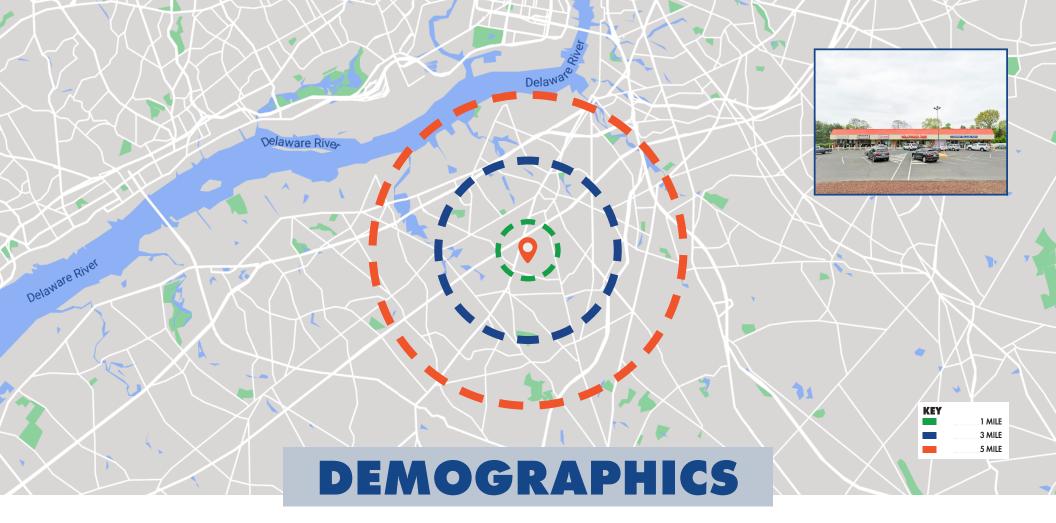

### FOR LEASE 1056 MANTUA PIKE, WENONAH, NJ 08090

| POPULATION        |        |        |         |  |
|-------------------|--------|--------|---------|--|
| MILE              | 1 MILE | 3 MILE | 5 MILE  |  |
| AVERAGE<br>2023   | 10,901 | 58,774 | 124,576 |  |
| PROJECTED<br>2028 | 11,264 | 60,834 | 129,176 |  |

| HOUSEHOLDS        |        |        |        |  |
|-------------------|--------|--------|--------|--|
| MILE              | 1 MILE | 3 MILE | 5 MILE |  |
| AVERAGE<br>2023   | 4,211  | 23,054 | 48,077 |  |
| PROJECTED<br>2028 | 4,359  | 23,893 | 49,932 |  |

| INCOME            |           |           |           |  |  |
|-------------------|-----------|-----------|-----------|--|--|
| MILE              | 1 MILE    | 3 MILE    | 5 MILE    |  |  |
| AVERAGE<br>INCOME | \$105,460 | \$109,918 | \$108,315 |  |  |
| MEDIAN<br>INCOME  | \$88,751  | \$88,811  | \$85,858  |  |  |