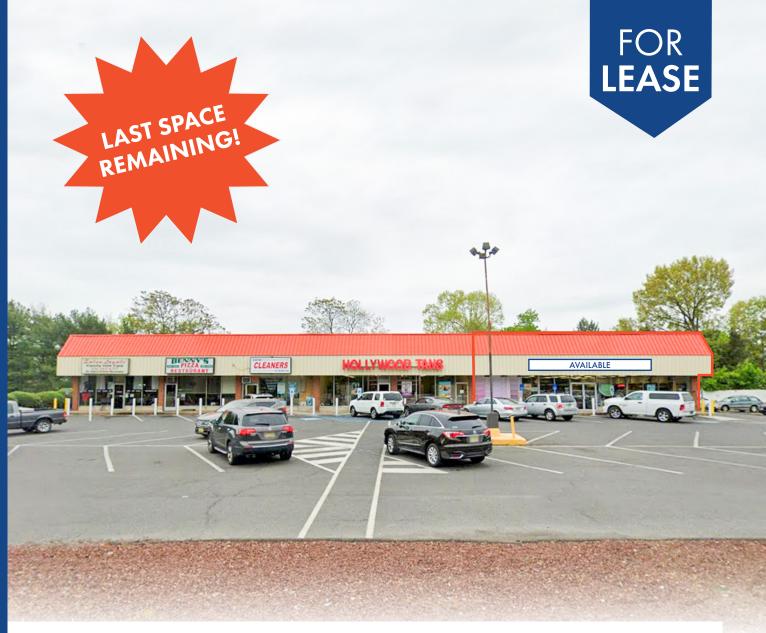

## OAK VALLEY SHOPPING CENTER 1056 MANTUA PIKE, WENONAH, NJ 08090

DISCLAIMER: The information contained herein has been obtained from sources deemed reliable. Vantage RES makes no representation, guarantee or warranty about its accuracy. Any projections, opinions, assumptions or estimates provided by Vantage RES are for discussion purposes only and do not represent the current or future performance, condition of a property, location or market and subject to errors, omissions, change of price, lease, prior sale or financing, or withdrawal without notice.

# **PROPERTY HIGHLIGHTS**

+ Last space remaining in this highly visible shopping center located on heavily trafficked Mantua Pike. The end-cap space is ideal for retail stores, restaurants, medical &/or business-type service providers, among others

+ Co-tenants include Salon Loyale, Benny's Italian Restaurant, Custom Cleaner, and Hollywood Tans

+ The shopping center has easy access to the New Jersey Turnpike, Glassboro Road, Routes 55 & 41, and the NJ Turnpike

+ Due to its proximity to residential neighborhoods and diverse tenant mix, local residents frequent the shopping center regularly for a variety of their daily needs, making it the ideal location for expanding retailers