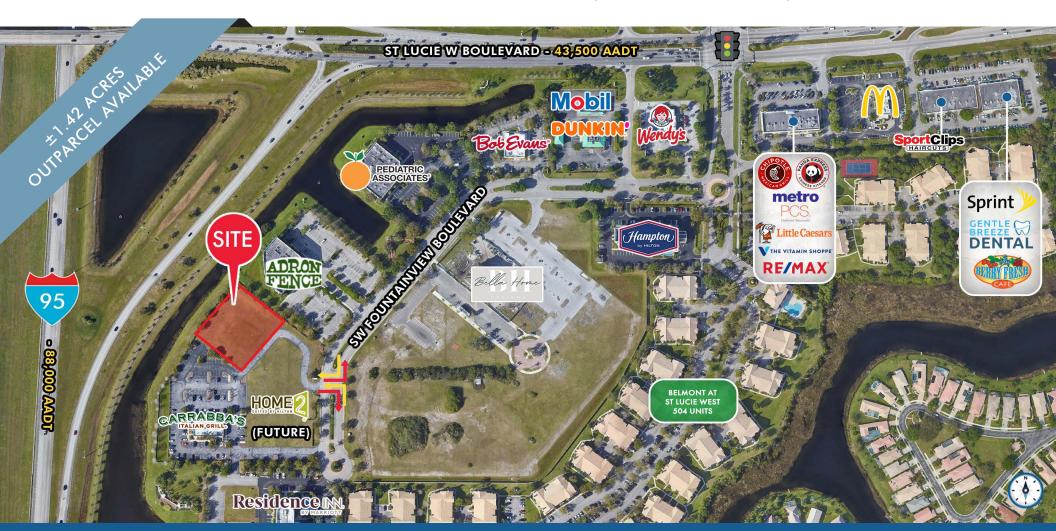

#### **HIGHLIGHTS**

- $\pm$  1.42 acre outparcel available for lease or sale
- Interstate 95 exposure at regional intersection
- 43,500 cars per day on St Lucie Boulevard and 88,000 cars per day on Interstate 95
- Join several surrounding national tenants including: