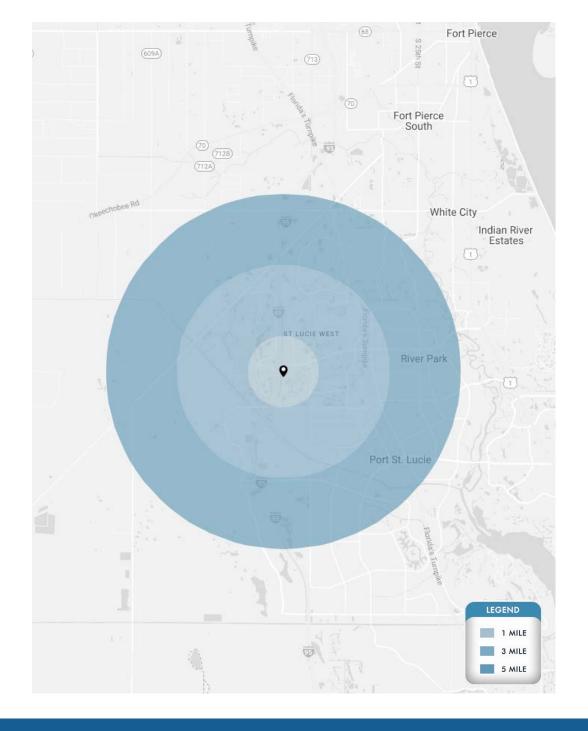

### **DEMOGRAPHICS**

|                          | 1 Mile    | 3 Miles    | 5 Miles               |
|--------------------------|-----------|------------|-----------------------|
| POPULATION               | 3,789     | 61,095     | 155,306               |
| HOUSEHOLDS               | 1,898     | 24,528     | 58,354                |
| DAYTIME EMPLOYEES        | 3,469     | 52,203     | 129,252               |
| AVERAGE HH INCOME        | \$81,560  | \$86,316   | \$82,793              |
|                          |           |            |                       |
|                          | 5 Minutes | 10 Minutes | 15 Minutes            |
| POPULATION               | 5 Minutes | 10 Minutes | 15 Minutes<br>216,505 |
| POPULATION<br>HOUSEHOLDS |           |            |                       |
|                          | 12,996    | 113,512    | 216,505               |