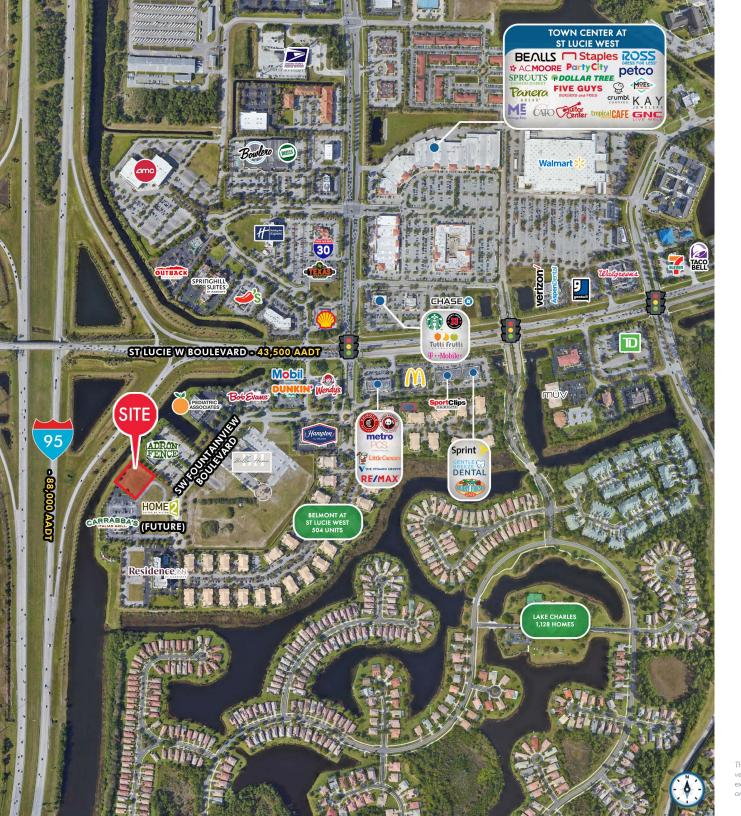

#### **HIGHLIGHTS**

- $\pm$  1.42 acre outparcel available for lease or sale
- Interstate 95 exposure at regional intersection
- 43,500 cars per day on St Lucie Boulevard and 88,000 cars per day on Interstate 95
- Join several surrounding national tenants including: