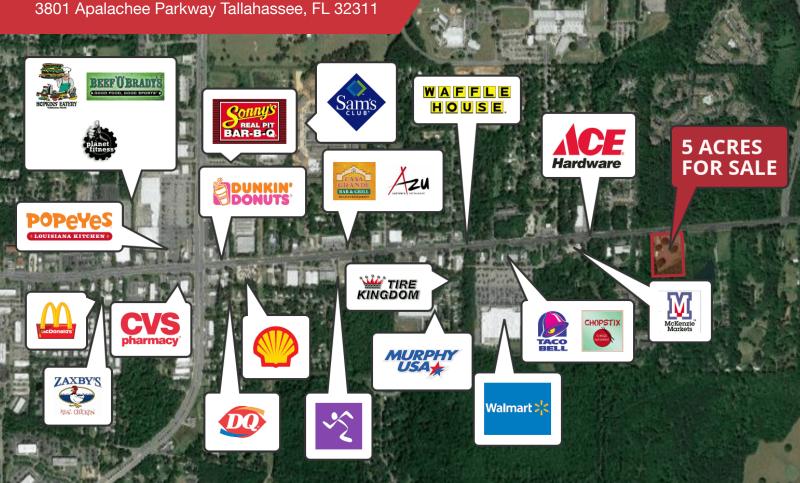

## Land | 5 Acres

This 5 acre site is strategically located just east of the Super Walmart on Apalachee Parkway, which is one of the major thoroughfares in Tallahassee, FL. The Commercial Parkway zoning allows almost any type of commercial use, anything from a shopping center to any kind of retail, office, multifamily, senior housing, or anything in between. The property is very visible, and easily accessible.

- Frontage on Apalachee Parkway: +/- 350 Ft
- Zoning: CP (Commercial Parkway)
- CP Zoning Allows Up to 16 Units/Acre
- Traffic Count Apalachee Parkway: 20,109 VPD
- Warehouse: +/- 1,500 SF
- House/Office: +/- 1,000 SF (3BD/2BA)