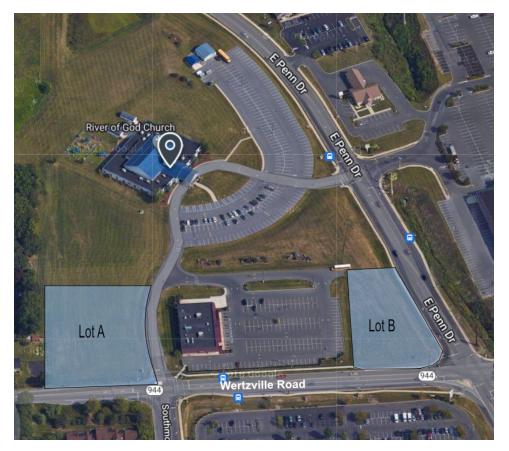

## LOTS A & B

Justin Shoemaker Executive Vice President 717.731.1990 justin@landmarkcr.com

TCN WORLDWIDE REAL ESTATE SERVICES

425 N. 21st Street, Suite 302, Camp Hill, PA 17011

#### **PROPERTY OVERVIEW**

Highly visible 4 ac corner lot across from Pennsboro Commons & East Penn Center Retail Plaza. Close proximity to many residential developments (within 3 miles there are 18,658 Households and a population of 45,744), Central Penn College and Highmark Blue Shield. Zoning allows for restaurants, banks, retail, and more. Located minutes from I-81 corridor.

#### **PROPERTY HIGHLIGHTS**

- Highly visible, signalized intersection in East Pennsboro Township
- Approximately 1,000 sq. ft. of road frontage
- Close proximity to I-81

Justin Shoemaker Executive Vice President 717.731.1990 justin@landmarkcr.com 425 N. 21st Street, Suite 302, Camp Hill, PA 17011