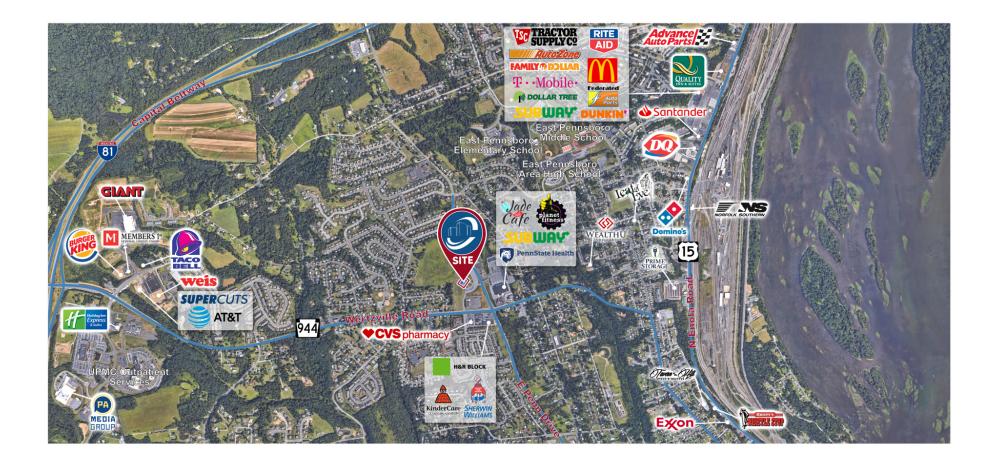

### **TRADE AERIAL**

Justin Shoemaker Executive Vice President 717.731.1990 justin@landmarkcr.com

WORLDWIDE REAL ESTATE SERVICES

425 N. 21st Street, Suite 302, Camp Hill, PA 17011

#### **PROPERTY OVERVIEW**

Highly visible 4 ac corner lot across from Pennsboro Commons & East Penn Center Retail Plaza. Close proximity to many residential developments (within 3 miles there are 18,658 Households and a population of 45,744), Central Penn College and Highmark Blue Shield. Zoning allows for restaurants, banks, retail, and more. Located minutes from I-81 corridor.