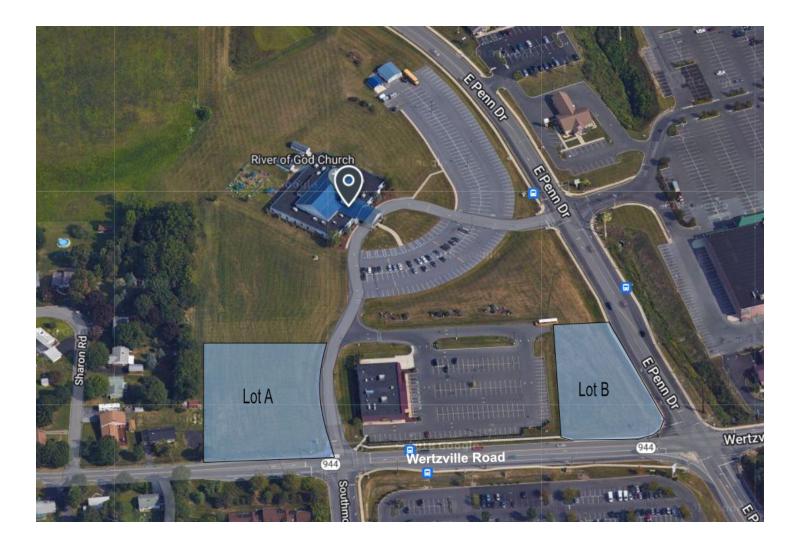

## LOTS A & B

Justin Shoemaker Executive Vice President 717.731.1990 justin@landmarkcr.com

TCN WORLDWIDE REAL ESTATE SERVICES

425 N. 21st Street, Suite 302, Camp Hill, PA 17011

#### **PROPERTY OVERVIEW**

Highly visible 4 ac corner lot across from Pennsboro Commons & East Penn Center Retail Plaza. Close proximity to many residential developments (within 3 miles there are 18,658 Households and a population of 45,744), Central Penn College and Highmark Blue Shield. Zoning allows for restaurants, banks, retail, and more. Located minutes from I-81 corridor.

#### **PROPERTY HIGHLIGHTS**

- Highly visible, signalized intersection in East Pennsboro Township
- Approximately 1,000 sq. ft. of road frontage
- Close proximity to I-81

Justin Shoemaker Executive Vice President 717.731.1990 justin@landmarkcr.com 425 N. 21st Street, Suite 302, Camp Hill, PA 17011