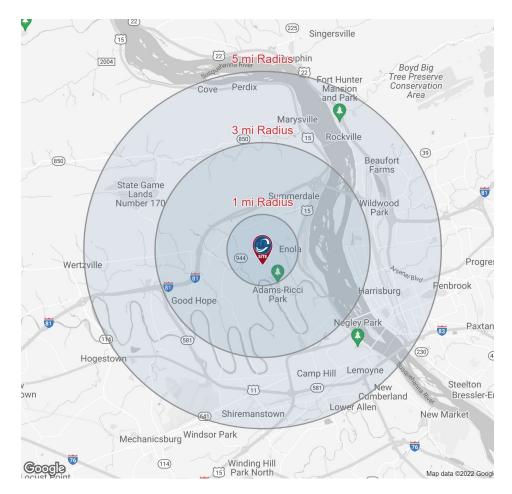

#### **DEMOGRAPHICS MAP & REPORT**

| POPULATION           | 1 MILE | 3 MILES | 5 MILES |
|----------------------|--------|---------|---------|
| Total Population     | 4,922  | 45,744  | 120,590 |
| Average Age          | 38.4   | 39.0    | 39.4    |
| Average Age (Male)   | 39.1   | 38.7    | 37.6    |
| Average Age (Female) | 37.5   | 39.2    | 40.9    |

| HOUSEHOLDS & INCOME | 1 MILE    | 3 MILES   | 5 MILES   |
|---------------------|-----------|-----------|-----------|
| Total Households    | 1,946     | 18,658    | 52,365    |
| # of Persons per HH | 2.5       | 2.5       | 2.3       |
| Average HH Income   | \$73,885  | \$81,490  | \$72,697  |
| Average House Value | \$200,316 | \$181,071 | \$169,534 |

WORLDWIDE SERVICES

\* Demographic data derived from 2020 ACS - US Census

Justin Shoemaker Executive Vice President 717.731.1990 justin@landmarkcr.com

425 N. 21st Street, Suite 302, Camp Hill, PA 17011