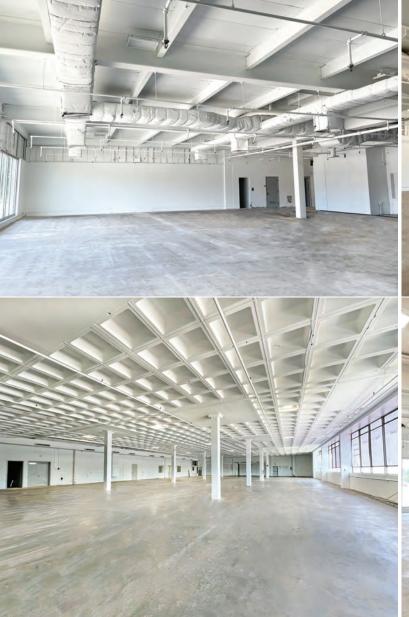

## Industrial/Flex/Showroom Space

2000 Brittain Road, Akron, OH





41,180 SF (includes 2nd floor storage area)



Clear height 14'10"



2 Drive-ins (Additional to suit)



Freight elevator/ conveyor belt system



Within Minutes to SR 8 & I-76



Adjacent to Chapel Hill BP





Austin Semarjian 216.570.2270 | asemarjian@icpllc.com

Alysse LaMarca 440-785-5575 | alamarca@icpllc.com

## Industrial/Flex/Showroom Space 2000 Brittain Road, Akron, OH

Industria...







## Industrial/Flex/Showroom Space 2000 Brittain Road, Akron, OH





Total Area 41,180 SF

## Industrial/Flex/Showroom Space

2000 Brittain Road, Akron, OH