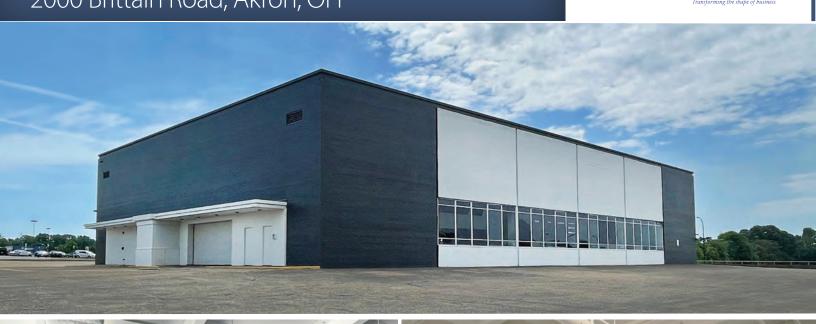

## Industrial/Flex/Showroom Space 2000 Brittain Road, Akron, OH

Industria...

## Industrial/Flex/Showroom Space 2000 Brittain Road, Akron, OH

Total Area 41,180 SF