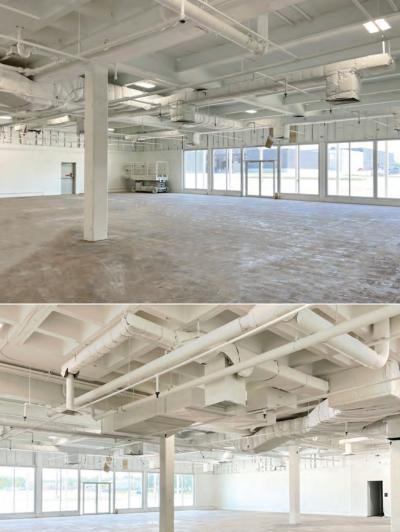

## Industrial/Flex/Showroom Space

2000 Brittain Road, Akron, OH

41,180 SF (includes 2nd floor storage area)

Clear height 14'10"

2 Drive-ins (Additional to suit)

Freight elevator/ conveyor belt system

Within Minutes to SR 8 & I-76

## Industrial/Flex/Showroom Space 2000 Brittain Road, Akron, OH

Industria...