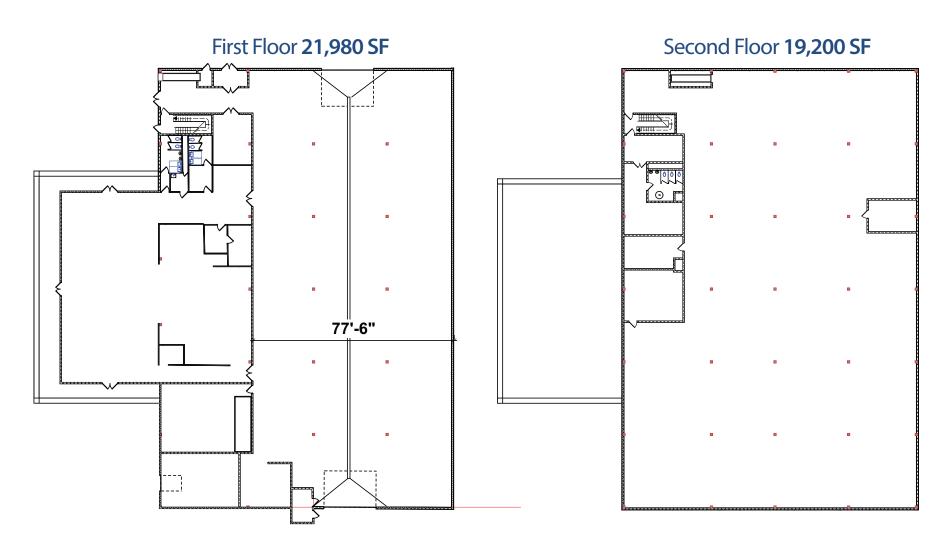

## Industrial/Flex/Showroom Space 2000 Brittain Road, Akron, OH

Total Area 41,180 SF