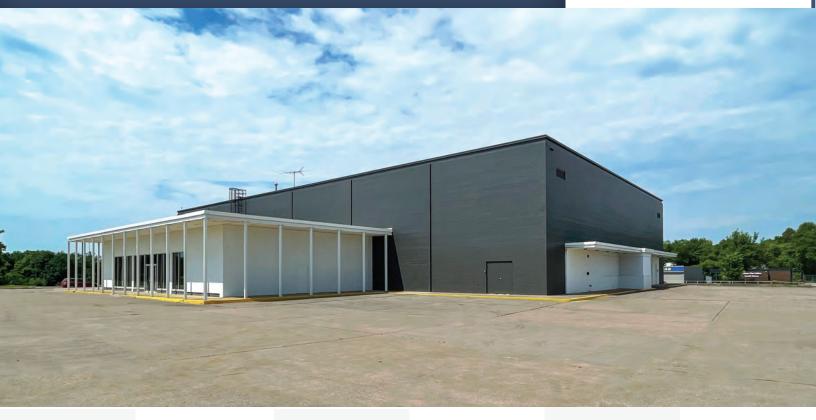

## Industrial/Flex/Showroom Space

2000 Brittain Road, Akron, OH

41,180 SF (includes 2nd floor storage area)

Clear height 14'10"

2 Drive-ins (Additional to suit)

Freight elevator/ conveyor belt system

Within Minutes to SR 8 & I-76

Adjacent to Chapel Hill BP

Austin Semarjian 216.570.2270 | asemarjian@icpllc.com

Alysse LaMarca 440-785-5575 | alamarca@icpllc.com