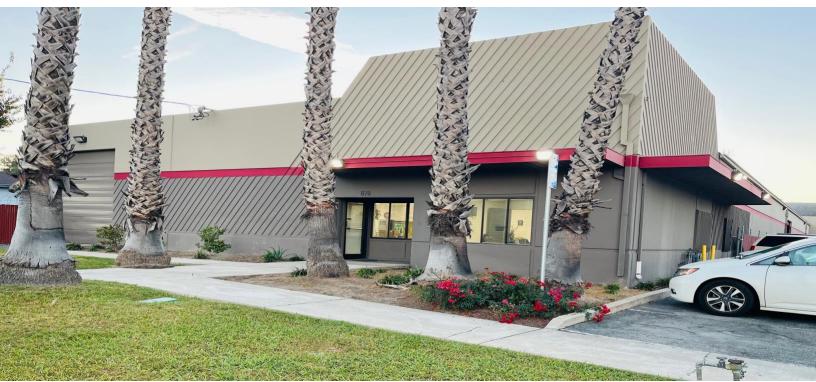

## +/- 27,800 Sq. Ft. Industrial Building For SALE or LEASE

## 870 Commercial Street, San Jose

## Features:

- Premier Location
- 1,200 Amps 3-Phase Power (120/240v and 480v (Buyer to Confirm)
- 4 Grade Level Roll-up Doors (2 @ 12' x 14', 12' x 12', 18' x 12')
- Heavy Industrial Zoning (Great for a Machine Shop or Distribution)
- Divisible Into 2 Units (17,040 sF & 10,800 sF)
- Front Unit has +/- 1,200 sF Office Area (Nice Lobby, Private Offices & 2 Restrooms)
- Rear Unit has Small Office Area w/Restroom & Large Open Warehouse
- +/- 43,560 sq. Ft. Parcel (APN: 241-09-08)
- Easy Freeway Access to Highway 101 @ Oakland Rd.
- *Tour by Appointment Only*
- Sale Price: \$350/SF Lease Rate: \$1.60/SF (IG)