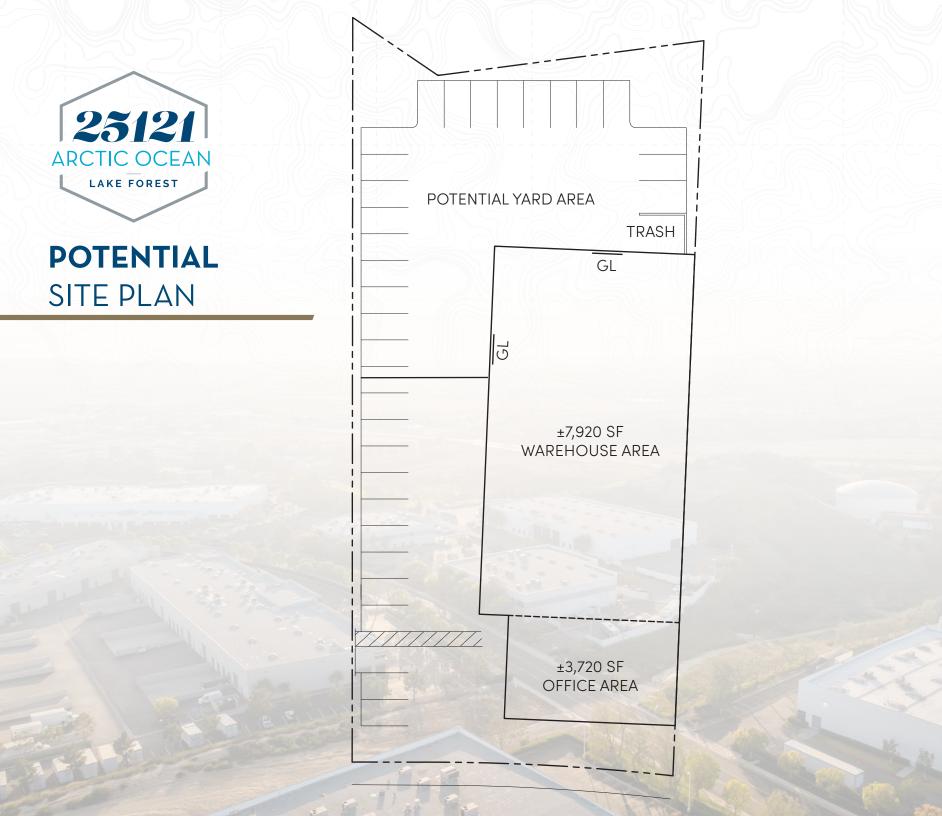

# **25121** ARCTIC OCEAN

# ±31,076 SF LOT FOR SALE OR LEASE

INCLUDES FULLY PERMITTED PLANS FOR A FREE-STANDING ±11,640 SF INDUSTRIAL BUILDING ON .71 ACRES

LAKE FOREST

# ±31,076 SF LOT FOR SALE OR LEASE

INCLUDES FULLY PERMITTED PLANS FOR A

FREE-STANDING ±11,640 SF INDUSTRIAL BUILDING ON .71 ACRES

© 2023 CBRE, Inc. All rights reserved. This information has been obtained from sources believed reliable, but has not been verified for accuracy or completeness. You should conduct a careful, independent investigation of the property and verify all information. Any reliance on this information is solely at your own risk. CBRE and the CBRE logo are service marks of CBRE, Inc. All other marks displayed on this document are the property of their respective owners, and the use of such logos does not imply any affiliation with or endorsement of CBRE.