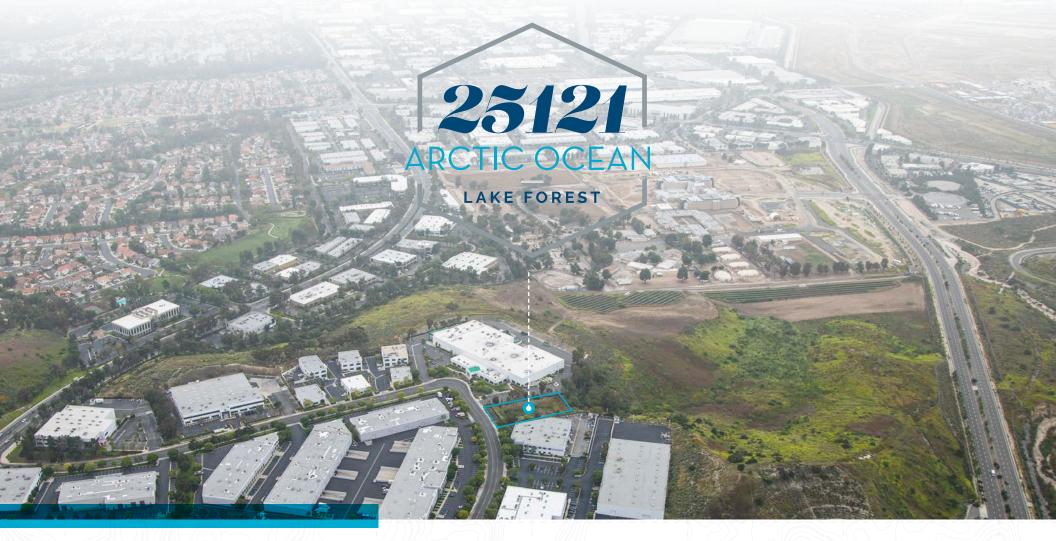

# **25121** ARCTIC OCEAN

# ±31,076 SF LOT FOR SALE OR LEASE

INCLUDES FULLY PERMITTED PLANS FOR A FREE-STANDING ±11,640 SF INDUSTRIAL BUILDING ON .71 ACRES

LAKE FOREST

#### **AREA** MAP