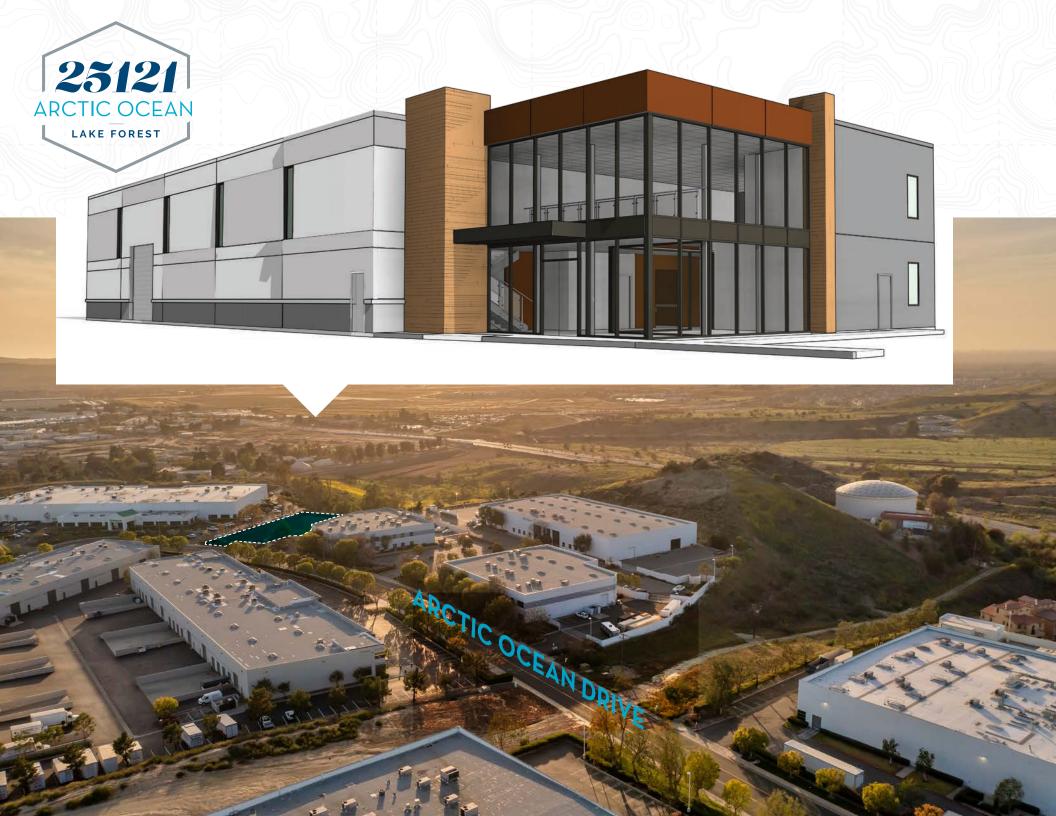

# **25121** ARCTIC OCEAN

# ±31,076 SF LOT FOR SALE OR LEASE

INCLUDES FULLY PERMITTED PLANS FOR A FREE-STANDING ±11,640 SF INDUSTRIAL BUILDING ON .71 ACRES

LAKE FOREST

# ±31,076 SF LOT FOR SALE OR LEASE

INCLUDES FULLY PERMITTED PLANS FOR A

FREE-STANDING ±11,640 SF INDUSTRIAL BUILDING ON .71 ACRES

© 2023 CBRE, Inc. All rights reserved. This information has been obtained from sources believed reliable, but has not been verified for accuracy or completeness. You should conduct a careful, independent investigation of the property and verify all information. Any reliance on this information is solely at your own risk. CBRE and the CBRE logo are service marks of CBRE, Inc. All other marks displayed on this document are the property of their respective owners, and the use of such logos does not imply any affiliation with or endorsement of CBRE.