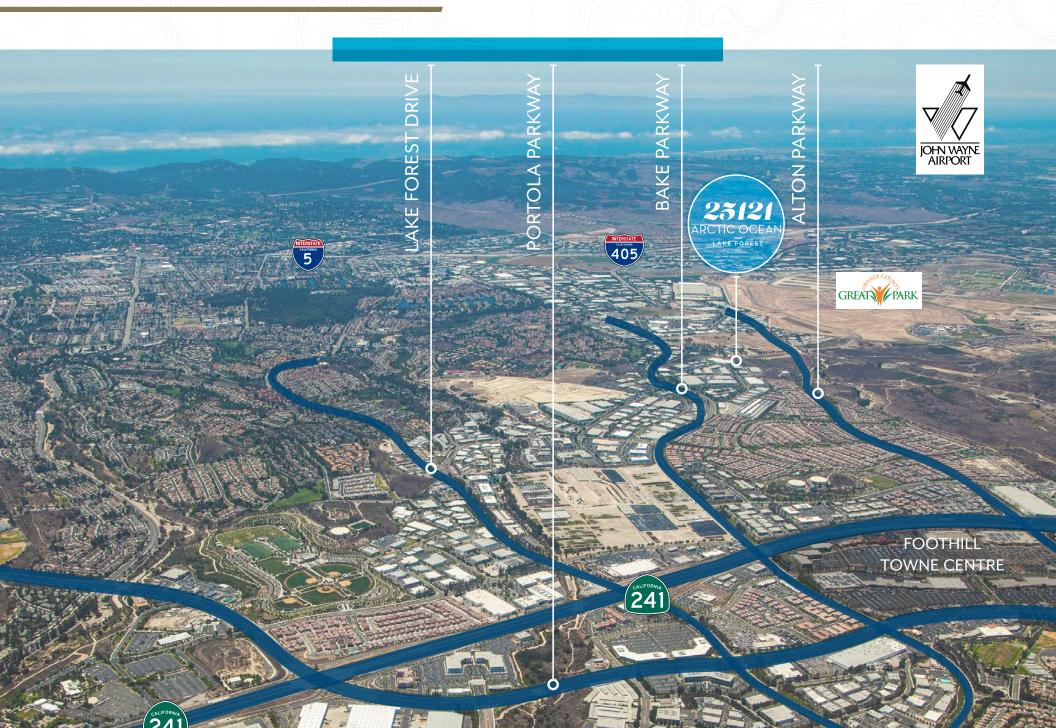

# **25121** ARCTIC OCEAN

# ±31,076 SF LOT FOR SALE OR LEASE

INCLUDES FULLY PERMITTED PLANS FOR A FREE-STANDING ±11,640 SF INDUSTRIAL BUILDING ON .71 ACRES

LAKE FOREST



#### **AREA** MAP



### **POTENTIAL** PROPERTY FEATURES









#### CONTACT US

**JEFF CARR** Lic. 01009600 +1 949 725 8631 jeff.carr@cbre.com LAUREN ANDREINI Lic. 02051500 +1 949 809 3744 lauren.andreini@cbre.com

# ±31,076 SF LOT FOR SALE OR LEASE

INCLUDES FULLY PERMITTED PLANS FOR A

FREE-STANDING ±11,640 SF INDUSTRIAL BUILDING ON .71 ACRES

© 2023 CBRE, Inc. All rights reserved. This information has been obtained from sources believed reliable, but has not been verified for accuracy or completeness. You should conduct a careful, independent investigation of the property and verify all information. Any reliance on this information is solely at your own risk. CBRE and the CBRE logo are service marks of CBRE, Inc. All other marks displayed on this document are the property of their respective owners, an