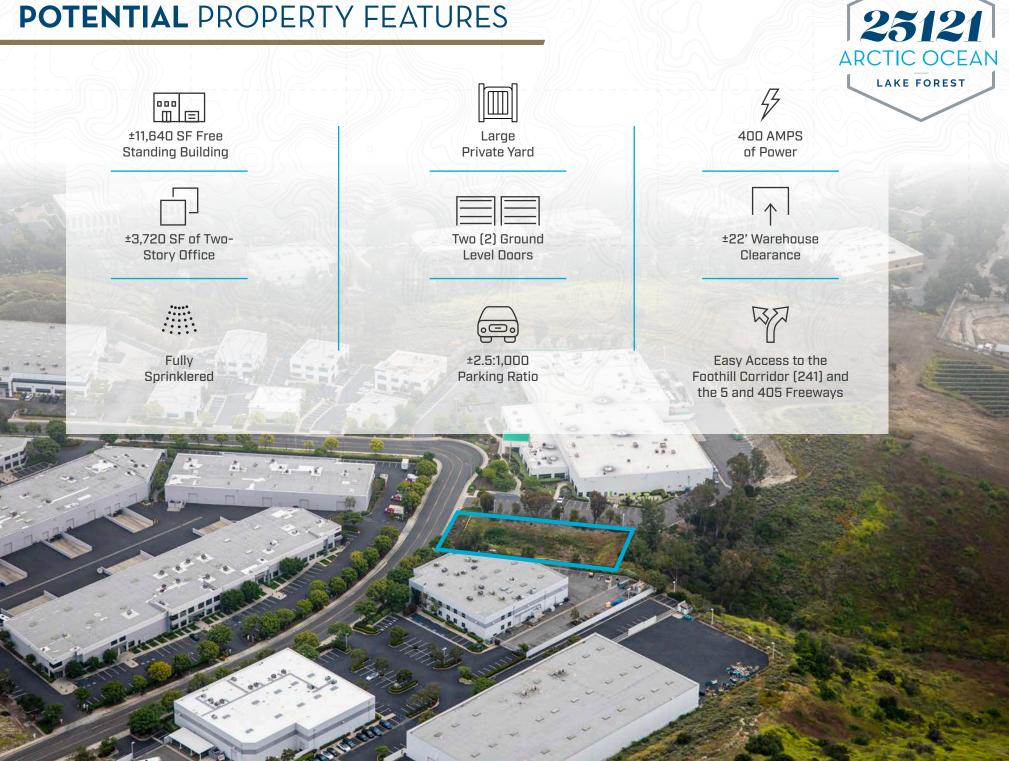

# **25121** ARCTIC OCEAN

# ±31,076 SF LOT FOR SALE OR LEASE

INCLUDES FULLY PERMITTED PLANS FOR A FREE-STANDING ±11,640 SF INDUSTRIAL BUILDING ON .71 ACRES

LAKE FOREST



#### **AREA** MAP



### **POTENTIAL** PROPERTY FEATURES









#### CONTACT US

**JEFF CARR** Lic. 01009600 +1 949 725 8631 jeff.carr@cbre.com LAUREN ANDREINI Lic. 02051500 +1 949 809 3744 lauren.andreini@cbre.com

# ±31,076 SF LOT FOR SALE OR LEASE

INCLUDES FULLY PERMITTED PLANS FOR A

FREE-STANDING ±11,640 SF INDUSTRIAL BUILDING ON .71 ACRES

© 2023 CBRE, Inc. All rights reserved. This information has been obtained from sources believed reliable, but has not been verified for accuracy or completeness. You should conduct a careful, independent investigation of the property and verify all information. Any reliance on this information is solely at your own risk. CBRE and the CBRE logo are service marks of CBRE, Inc. All other marks displayed on this document are the property of their respective owners, and the use of such logos does not imply