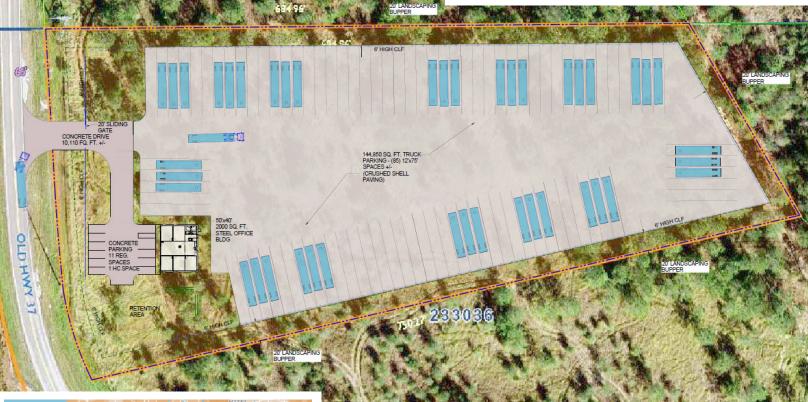

# PROPERTY FEATURES

- +/- 4.56 Acres Secured Outdoor Storage Yard
- 2,000 SF Office Building
  5 Offices + Lobby + Break
  Room + 2 Restrooms
- New Construction Delivery Q1 - 2025

#### • Zoning: Heavy Industrial

• Ideal Uses: Tractor Trailer Parking, Laydown Yard, Contractors Yard, etc

• Short drive times to I-4 (25 min) I-75 (40 min) Port of Tampa (50 min) Port of Manatee (55 min) and Orlando (1 hr).

## ABOUT THE PROPERTY

The Pixley Berkowitz Team with Engel & Völkers presents a incredible opportunity to purchase a +/- 4.56-acre secured outdoor storage facility with a 2,000 SF office building in Mulberry. Construction begins in Q2 2024 with estimated delivery in Q1 2025. The property features a 2,000 SF office building with 5 offices, a lobby, break room, and 2 restrooms. Ideal for tractor-trailer parking (85 spaces proposed), laydown yard, contractors yard, container storage (multi-level), and other outdoor storage needs. Prime location with short drive times to I-4 (25 min), I-75 (40 min), Port of Tampa (50 min), Port of Manatee (55 min), and Orlando (1 hr). Secure this rare property now while construction finishes.