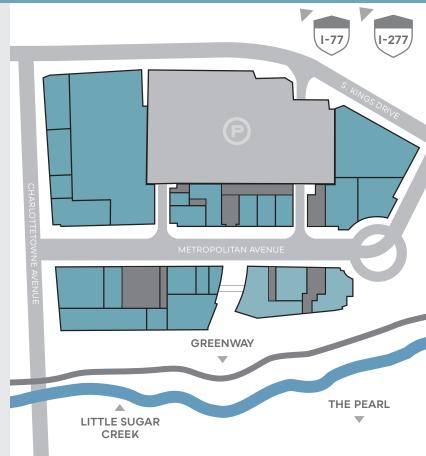

## **FEATURES & AMENITIES**

- · Customer locker room and showers
- Customer lounge with Wi-Fi
- Structured parking (3/1,000)
- Direct access to Little Sugar Creek Greenway
- · EV charging stations
- Interstate visibility with convenient access to I-277 and I-77
- Nearby The Pearl: Charlotte's Innovation District, which will feature Charlotte's first medical school, lab space and more

## **DIRECTORY**