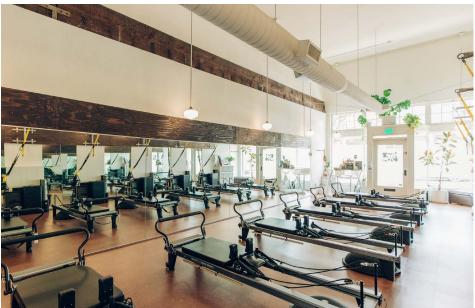

### **BUILDING HIGHLIGHTS**

- Currently leased to Rose City Fitness
- Potential for live/work plans avail. on request
- Great natural light
- Building recently renovated
- Private ADA restroom in unit
- Conditioned space with HVAC system
- Deeded, covered parking spot
- HOA \$386/month

### **UNIT 311** 787 RSF (approx.)

Sale Price \$395,000
Deeded, covered parking spot