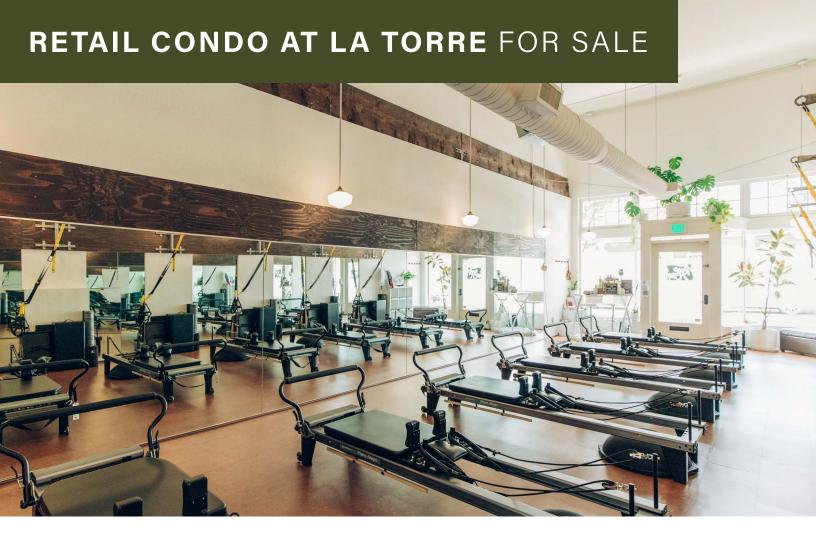

### **BUILDING HIGHLIGHTS**

- Currently leased to Rose City Fitness
- Potential for live/work plans avail. on request
- Great natural light
- Building recently renovated
- Private ADA restroom in unit
- Conditioned space with HVAC system
- Deeded, covered parking spot
- HOA \$386/month

Rare retail condo unit for sale in desirable Northwest Thurman neighborhood. This unit is ideal for an owner-operated business, or as a sound investment with an existing tenant.

PROFESSIONAL SERVICES

CREATIVE WORK SPACE AVAILABLE