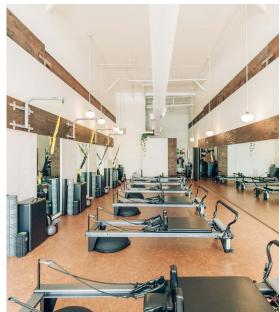

### **BUILDING HIGHLIGHTS**

- Currently leased to Rose City Fitness
- Potential for live/work plans avail. on request
- Great natural light
- Building recently renovated
- Private ADA restroom in unit
- Conditioned space with HVAC system
- Deeded, covered parking spot
- HOA \$386/month

### **UNIT 311** 787 RSF (approx.)

Sale Price \$395,000
Deeded, covered parking spot