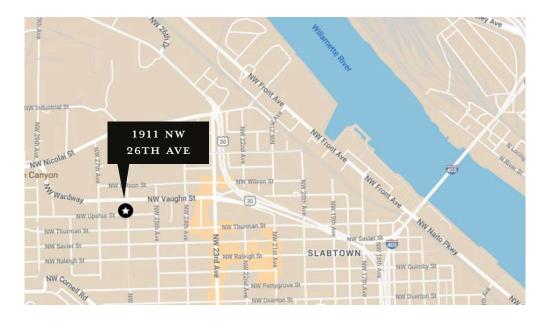

## RETAIL CONDO AT LA TORRE LOCATION

### **LOCATION HIGHLIGHTS**

- Well located on NW 26th Avenue in the Alphabet district
- Close proximity to Slabtown, Nob Hill and 23rd Avenue
- Densely populated neighborhood
- Pedestrian and bike-friendly area
- Easy access to all major highways including Hwy 405 & Hwy 30

### **NEARBY AMENITIES**

Bing Mi
Freeland Spirits
Phuket Cafe
St. Honore Bakery
Adidas Employee Store
OnPoint
St. Jack
New Seasons
Wallace Park
Multnomah County Library NW
Pine State Biscuits
Core Power Yoga
Grassa
Breakside Brewery