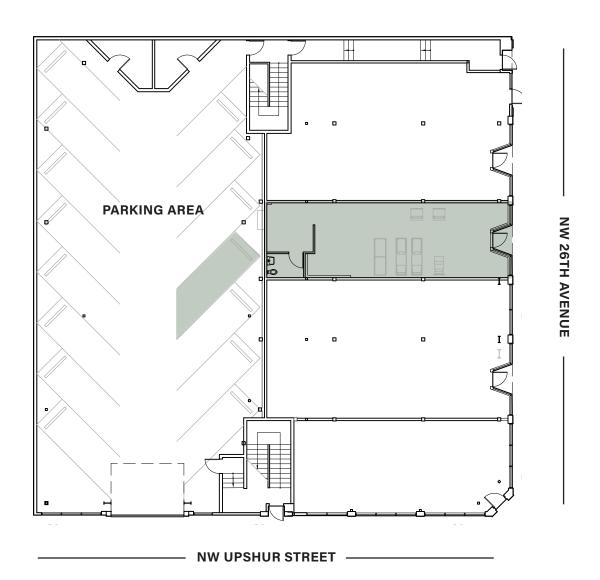

# RETAIL CONDO AT LA TORRE AVAILABILITY

### **UNIT 311** 787 RSF (approx.)

Sale Price \$395,000
Deeded, covered parking spot