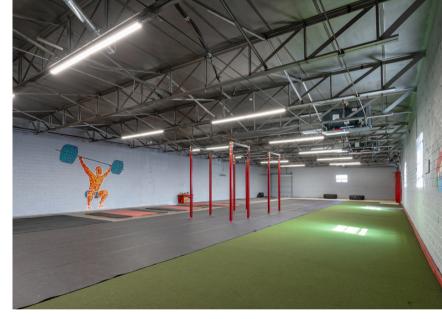

## PROPERTY FEATURES

- Available SF: 4,960
- Office SF: 800
- 12' Clear Height
- 1 Dock Door
- Heart of the Design District
- Access to I-35 and Major Highways
- 100% HVAC
- Open Showroom/Warehouse Space
- 20 Parking Spaces

## **AVAILABLE: 4,960 SF**

102 EXPRESS STREET, DALLAS, TX 75207

KYLEB HOWELL Market Director (972) 839-2282

The information contained herein has been given to us by the owner of the property or other sources we deem reliable. We have no reason to doubt its accuracy, but we do not guarantee it. All information should be verified before purchase or lease.