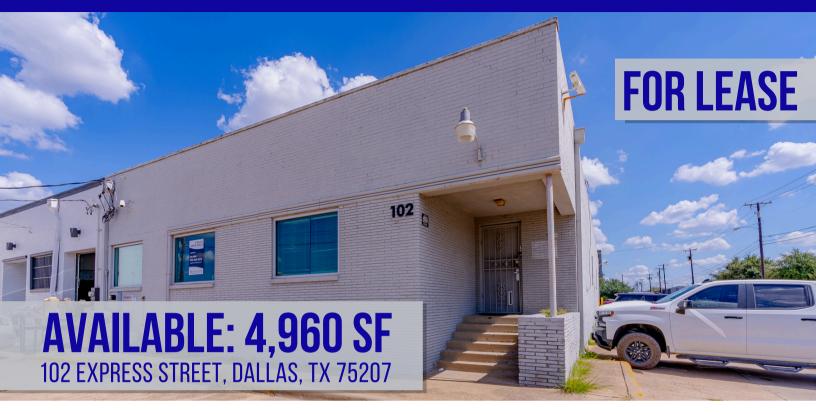

## PROPERTY FEATURES

- Available SF: 4,960
- Office SF: 800
- 12' Clear Height
- 1 Dock Door
- Heart of the Design District
- Access to I-35 and Major Highways
- 100% HVAC
- Open Showroom/Warehouse Space
- 20 Parking Spaces

## **AVAILABLE: 4,960 SF**

102 EXPRESS STREET, DALLAS, TX 75207

KYLEB HOWELL Market Director (972) 839-2282

The information contained herein has been given to us by the owner of the property or other sources we deem reliable. We have no reason to doubt its accuracy, but we do not guarantee it. All information should be verified before purchase or lease.