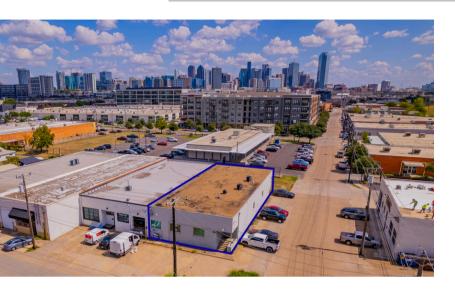

## PROPERTY FEATURES

- Available SF: 4,960
- Office SF: 800
- 12' Clear Height
- 1 Dock Door
- Heart of the Design District
- Access to I-35 and Major Highways
- 100% HVAC
- Open Showroom/Warehouse Space
- 20 Parking Spaces