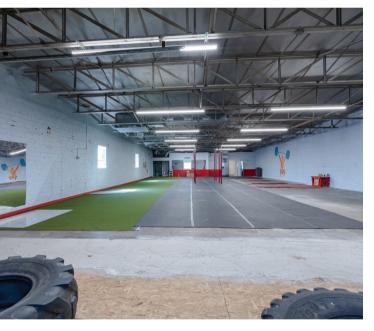

## PROPERTY FEATURES

- Available SF: 4,960
- Office SF: 800
- 12' Clear Height
- 1 Dock Door
- Heart of the Design District
- Access to I-35 and Major Highways
- 100% HVAC
- Open Showroom/Warehouse Space
- 20 Parking Spaces

## **AVAILABLE: 4,960 SF**

102 EXPRESS STREET, DALLAS, TX 75207

KYLEB HOWELL Market Director (972) 839-2282

The information contained herein has been given to us by the owner of the property or other sources we deem reliable. We have no reason to doubt its accuracy, but we do not guarantee it. All information should be verified before purchase or lease.