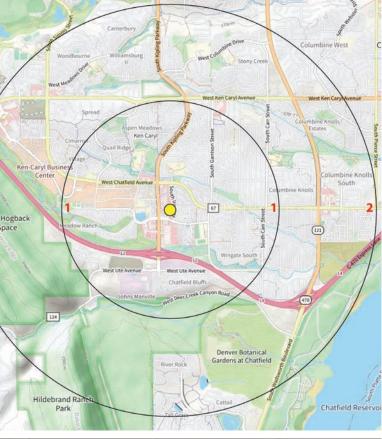

| DEMOGRAPHICS          |                | l Mile                | 3 Miles        | 5 Miles      |
|-----------------------|----------------|-----------------------|----------------|--------------|
|                       | Population     | 12,347                | 60,144         | 133,744      |
| $\widetilde{\square}$ | Households     | 5,168                 | 23,188         | 52,857       |
|                       |                | -,                    |                | ,            |
| (\$)                  | Median HH Inco | me \$97,959           | \$112,364      | \$111,794    |
|                       | Median Age     | 42.10                 | 43.10          | 43.40        |
|                       |                |                       |                |              |
|                       | Traffic 24     | ,093 vpd - S. Kipling | Pkwy. @ W. Rem | nington Ave. |