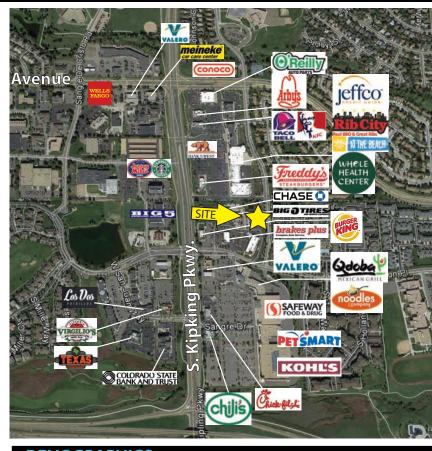

## **PROPERTY NARRATIVE**

Located just off this busy S. Kipling St. retail district, this investment property is listed at a 7.00 Cap Rate based on income and expenses for 2024. There are two tenants in this 8,131 SF building; Pinon Family Practice Professional LLP and Christuman Church. Pinon occupies 6,531 SF and has a lease terminating on 08/31/2030 with annual base rent increases of 3%. They have a NNN lease. Christuman occupies 1,600 SF and has a lease terminating on 06/30/2027. Their lease is a full service lease. Please feel free to contact broker for detailed information. Pinon has been in the building since 2010 with a well-established practice. Christuman Church has been in the building since 2022 and recently extended their lease. Includes large back yard and amenities for employees.