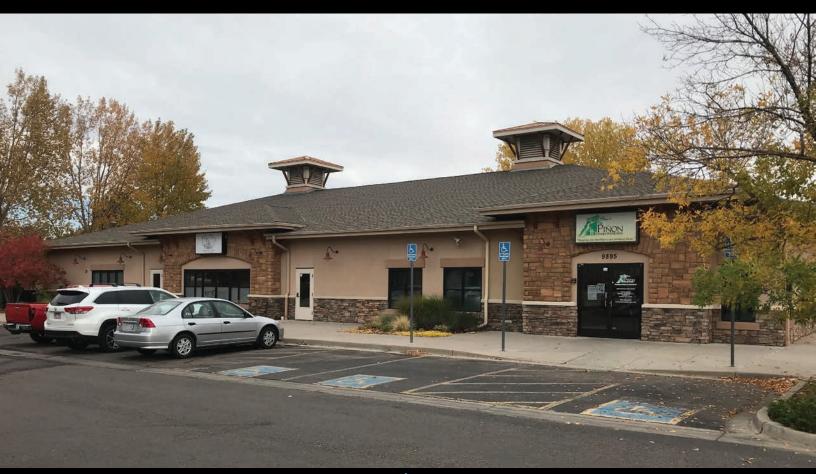

## 9895 W. Remington Place, Littleton, CO 80128

## **PROPERTY NARRATIVE**

Located just off this busy S. Kipling St. retail district, this investment property is listed at a 7.00 Cap Rate based on income and expenses for 2024. There are two tenants in this 8,131 SF building; Pinon Family Practice Professional LLP and Christuman Church. Pinon occupies 6,531 SF and has a lease terminating on 08/31/2030 with annual base rent increases of 3%. They have a NNN lease. Christuman occupies 1,600 SF and has a lease terminating on 06/30/2027. Their lease is a full service lease. Please feel free to contact broker for detailed information. Pinon has been in the building since 2010 with a well-established practice. Christuman Church has been in the building since 2022 and recently extended their lease. Includes large back yard and amenities for employees.