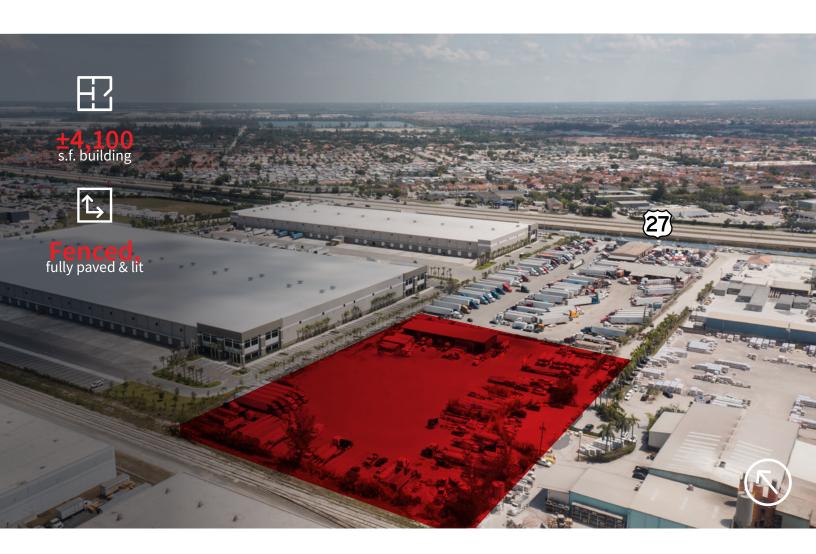

## ±4 acres of approved outdoor storage

Ideal for container storage, truck/trailer parking, outdoor storage, etc.

## **Property highlights**

- Approved outdoor storage
- M-1 Zoning (Light manufacturing)
- Fully paved, lit and fenced site
- On-site fuel and service station
- Easy access to Turnpike, SR826 and I-75
- Visibility on US27 & NW S River Dr
- Available immediately | Call for pricing`