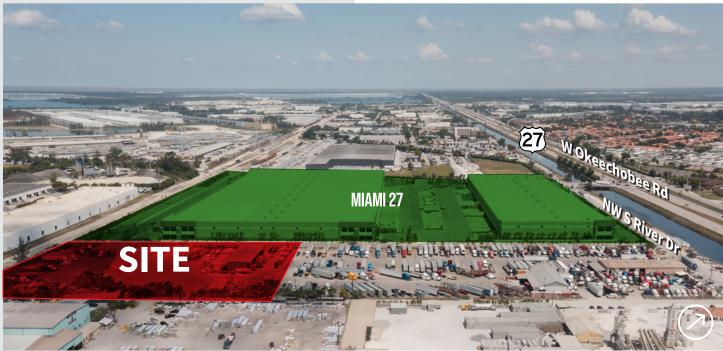

#### **Location overview**

This property has visibility on US-27 (Okeechobee Rd) and NW S River Dr. The prime location provides easy access to Florida's Turnpike, SR-826 (Palmetto Expwy) and I-75.