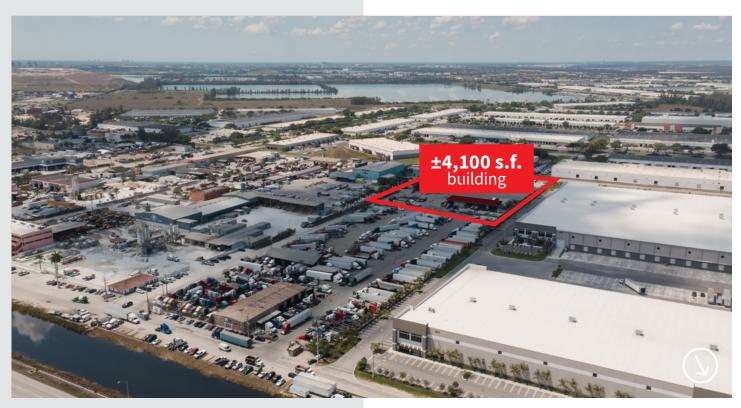

## ±4 acres of approved outdoor storage

Ideal for container storage, truck/trailer parking, outdoor storage, etc.

## **Property highlights**

- Approved outdoor storage
- M-1 Zoning (Light manufacturing)
- Fully paved, lit and fenced site
- On-site fuel and service station
- Easy access to Turnpike, SR826 and I-75
- Visibility on US27 & NW S River Dr
- Available immediately | Call for pricing`