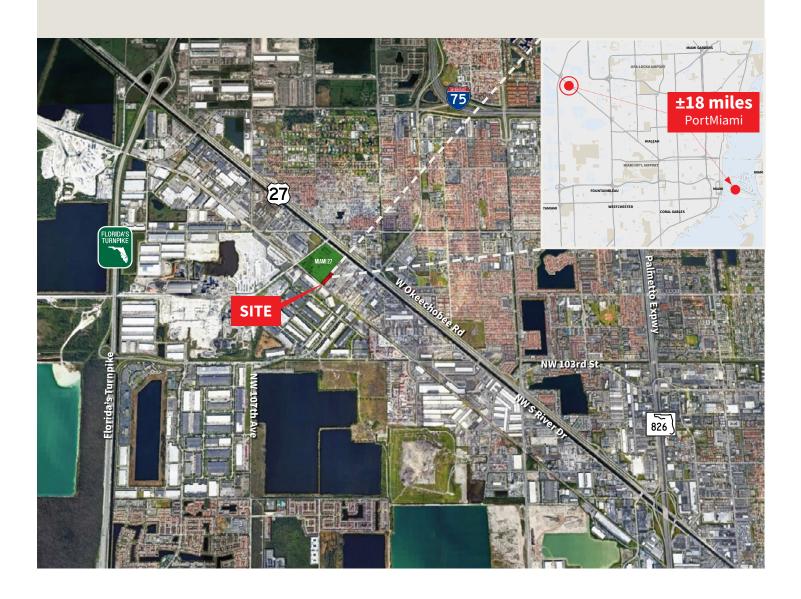

#### **Location overview**

This property has visibility on US-27 (Okeechobee Rd) and NW S River Dr. The prime location provides easy access to Florida's Turnpike, SR-826 (Palmetto Expwy) and I-75.