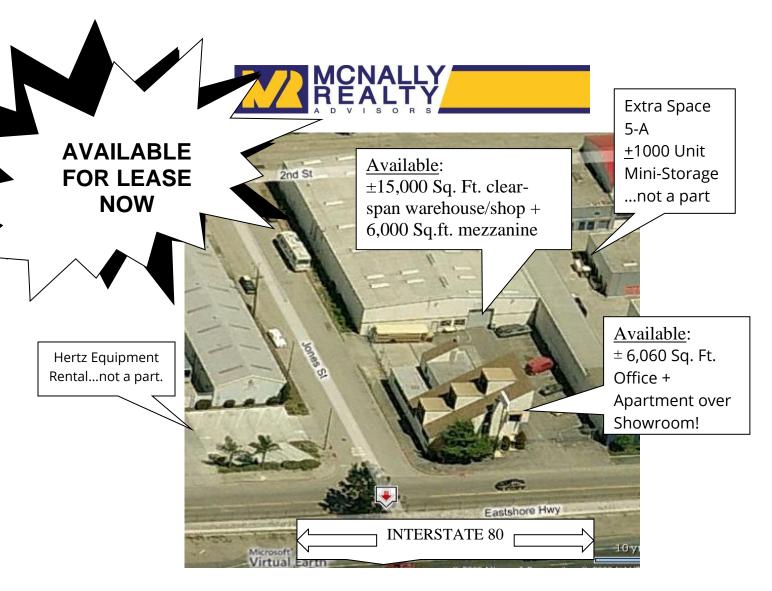

## CLEAR SPAN WAREHOUSE SERVICE BUILDING + PARKING

## ON THE BAY AREA'S BUSIEST FREEWAY, Available Sept 1, 2024

## 1501 Eastshore Frontage Road, Berkeley

Approximately 21,060± Sq.Ft. in Two Separate Buildings with the following features:

- \* Excellent Natural Light \* Drive-in Loading Doors
- \* Off Street Parking

- \* Service Use in Place
- \* Clear Span Retail/Warehouse
- \* Large Pole Sign
- \* Distributed Heavy Power \*±6,000 Sq.Ft. Bonus Mezzanine \* Fully Sprinklered

## Lease Rate: \$1.25 per Sq.Ft. ind. gr., FREEWAY SIGN-RIGHTS INCLUDED! FOR FURTHER INFORMATION PLEASE CONTACT PETER MCNALLY 510/848-6007

| CITY         | Berkeley           | LISTING CO.  | Peter McNally           |
|--------------|--------------------|--------------|-------------------------|
| ADDRESS      | 1501 Eastshore Hwy | LISTING AGT. | Peter McNally           |
| CROSS ST.    | Jones St.          | PHONE #      | 510/848-6007            |
| SPACE AVAIL. | $21,060\pm Sq.Ft$  | LIST DATES   | 8/24-12/24              |
| PRICE        | \$25k per month    | DRE#         | 982919                  |
| PROP. TYPE   | Service-Warehouse  | FEE TO S.O.  | ½ of 7-5-5-4-4% yrs.1-5 |