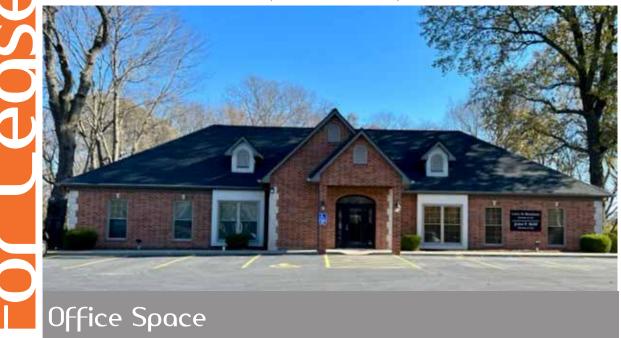

## 5 Executive Woods, Swansea, IL 62221

- \$10.00 psf Modified Gross Lease 2,682 square feet
- Park-like setting
- Lower level space with walkout access
- Handicap accessible
- 6 private offices
- 1 large office/conference room
- Bullpen area
- 2 bathrooms
- Kitchenette
- File and copy area

## 5 Executive Woods, Swansea, IL 62221