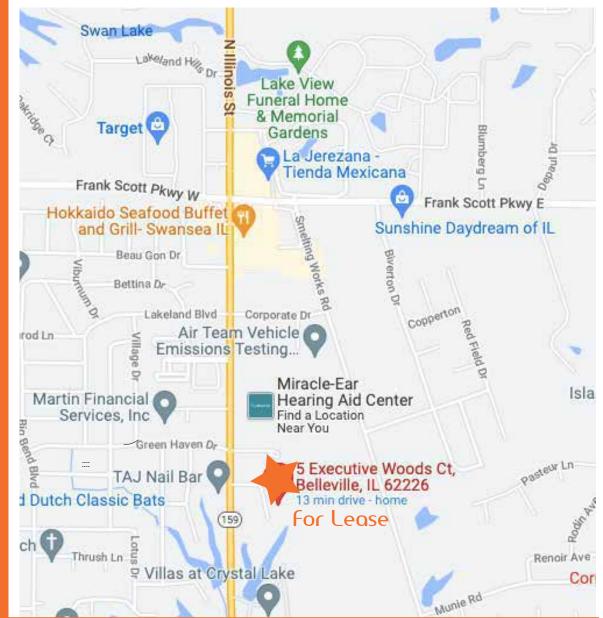

## 5 Executive Woods, Swansea, IL 62221

- \$10.00 psf Modified Gross Lease 2,682 square feet
- Park-like setting
- Lower level space with walkout access
- Handicap accessible
- 6 private offices
- 1 large office/conference room
- Bullpen area
- 2 bathrooms
- Kitchenette
- File and copy area

## 5 Executive Woods, Swansea, IL 62221